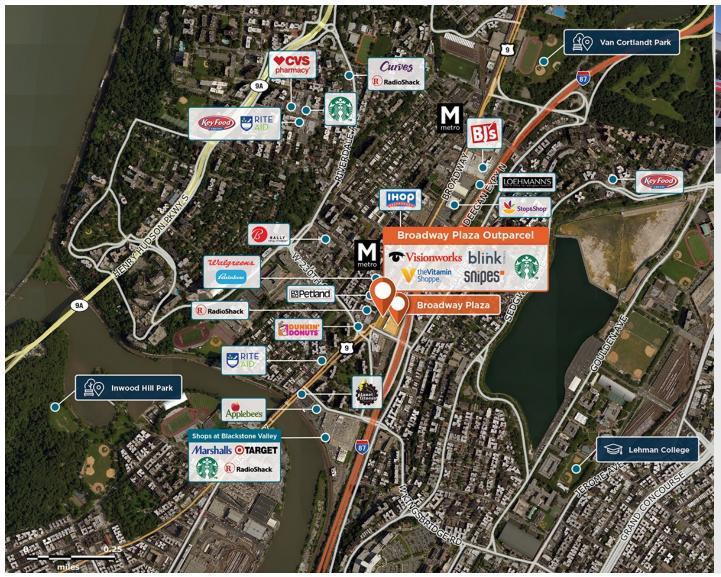

## **Broadway Plaza Outparcel**

**♀** 5510 Broadway, Bronx, NY 10463

A two-story building on Broadway, connected to the adjacent Broadway Plaza Center.

Center Size: 32,643 Spaces Available: 0

## Within 3 Miles

Population 869,343

Avg. Household Income 76,238

Avg. Home Value \$610,577

**Annual Visits** 

Vehicles Per Day 32,618

Regency Centers.

**Sean Mirkov**Leasing Contact