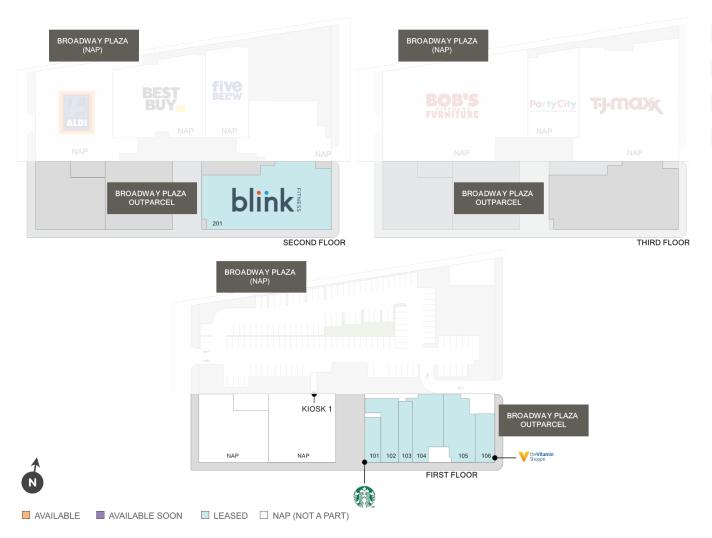

## **Broadway Plaza Outparcel**

**♀** 5510 Broadway, Bronx, NY 10463

**Center Size: 32,643** 

| SPACE | TENANT                       | SF     |
|-------|------------------------------|--------|
| 101   | STARBUCKS                    | 1,400  |
| 102   | SHAKE SHACK                  | 2,862  |
| 103   | GREAT RETAIL COMING SOON     | 1,971  |
| 104   | SNIPES USA                   | 4,047  |
| 105   | JANOVIC PAINT AND DECORATING | 4,097  |
| 106   | THE VITAMIN SHOPPE           | 2,065  |
| 201   | BLINK FITNESS                | 16,201 |