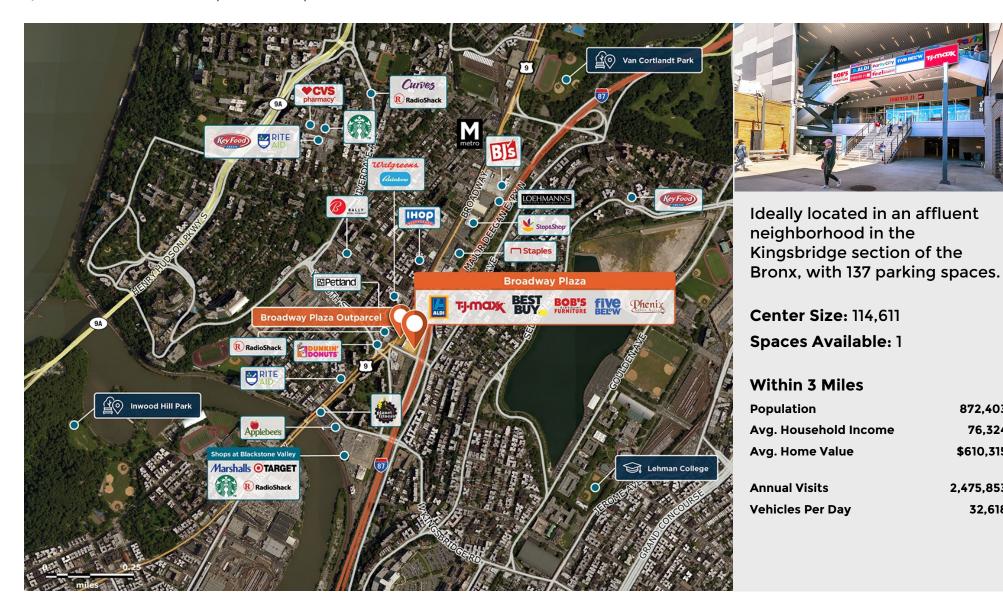

## **Broadway Plaza**

♀ 171 West 230th Street, New York, NY 10463

Regency Centers.

**Sean Mirkov Leasing Contact**  **L** 203 635 5561

seanmirkov@regencycenters.com

Updated: Apr 17 2025

872.403

\$610,315

2.475.853

32,618

76.324

©2025 Regency Centers, L.P.