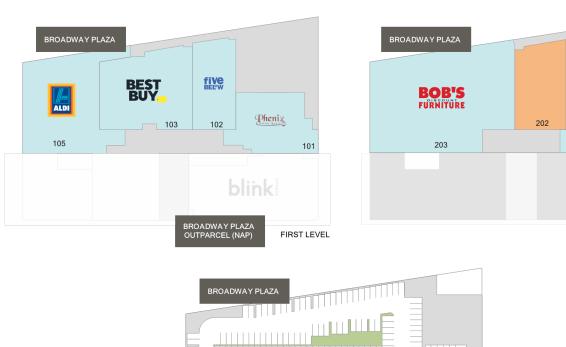

## **Broadway Plaza**

♀ 171 West 230th Street, New York, NY 10463

**Center Size: 114,611** 

T-J-MODX

201

SECOND LEVEL

| SPACE | TENANT                   | SF     |
|-------|--------------------------|--------|
| 202   | AVAILABLE                | 9,975  |
| 101   | PHENIX SALON SUITES      | 7,832  |
| 102   | FIVE BELOW               | 9,087  |
| 103   | BEST BUY                 | 15,356 |
| 105   | ALDI                     | 18,033 |
| 201   | TJ MAXX                  | 23,833 |
| 203   | BOB'S DISCOUNT FURNITURE | 30,245 |