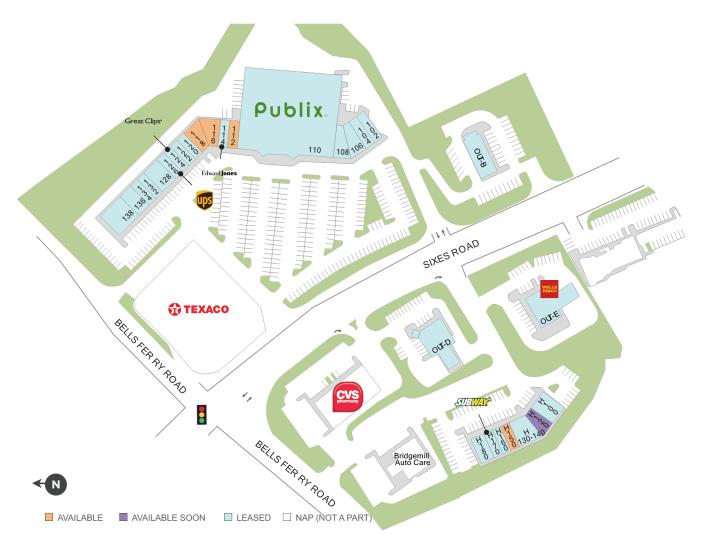

## **BridgeMill Market**

**9** 3760 Sixes Road, Canton, GA 30114

Center Size: 89,117

| SPACE    | TENANT                         | SF     |
|----------|--------------------------------|--------|
| 112      | AVAILABLE                      | 1,200  |
| 116      | AVAILABLE                      | 2,057  |
| 118      | AVAILABLE (Fitness Space)      | 2,042  |
| H-150    | AVAILABLE                      | 1,200  |
| H-120    | AVAILABLE SOON (Medical Space) | 1,782  |
| 102      | LOVE YOUR CLOTHES              | 1,400  |
| 104      | SOHO BAGEL COMPANY             | 1,400  |
| 106      | BRIDGEMILL PETS                | 1,928  |
| 108      | RE/MAX                         | 1,928  |
| 110      | PUBLIX                         | 37,888 |
| 114      | EDWARD JONES                   | 1,200  |
| 120      | DOMINO'S PIZZA                 | 1,200  |
| 122      | MC NAILS                       | 1,200  |
| 124      | GREAT CLIPS                    | 1,200  |
| 126      | THE UPS STORE                  | 1,200  |
| 128      | PT SOLUTIONS                   | 2,400  |
| 132      | THE VITAL STRETCH              | 1,200  |
| 134      | CHINA WOK                      | 1,200  |
| 136      | WICKED WINGS                   | 1,800  |
| 138      | LAS PALMAS III                 | 3,600  |
| H 100    | SIXES ANIMAL HOSPITAL          | 2,600  |
| H130-140 | BIG APPLE NAIL & SPA           | 2,844  |
| H-160    | STATE FARM INSURANCE           | 1,200  |
| H-170    | SUBWAY                         | 1,200  |
| H-180    | VINTAGE JACKS MEN'S GROOMING   | 1,800  |
| OUT-B    | SAGE DENTAL                    | 3,174  |
| OUT-D    | UNITED COMMUNITY BANK          | 3,800  |
| OUT-E    | WELLS FARGO BANK               | 3,474  |
|          |                                |        |