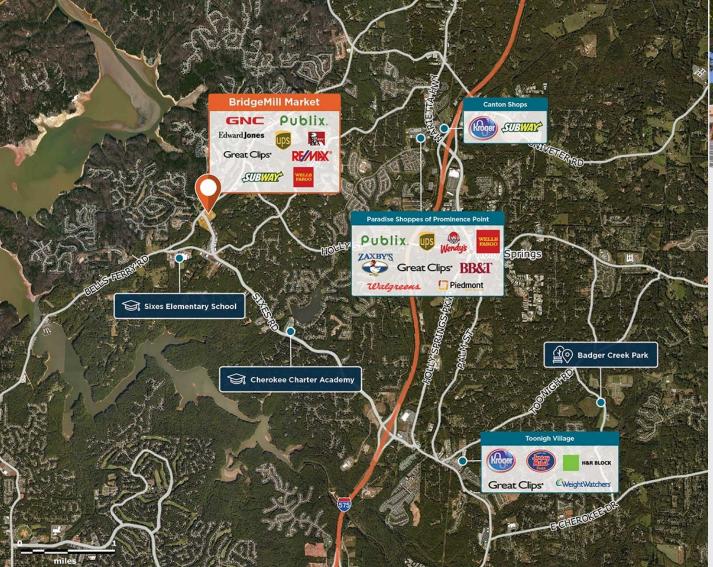

## BridgeMill Market

♀ 3760 Sixes Road, Canton, GA 30114

A neighborhood center anchored by Publix, located in Canton, one of the fastestgrowing towns in Georgia.

Center Size: 89,117 Spaces Available: 5

## Within 3 Miles

Population 40,128 Avg. Household Income 141,300 Avg. Home Value \$488,718

Annual Visits 1,678,133 Vehicles Per Day 9,520

Regency Centers.

**Leslie Mintz**Leasing Contact

**404 575 3296** 