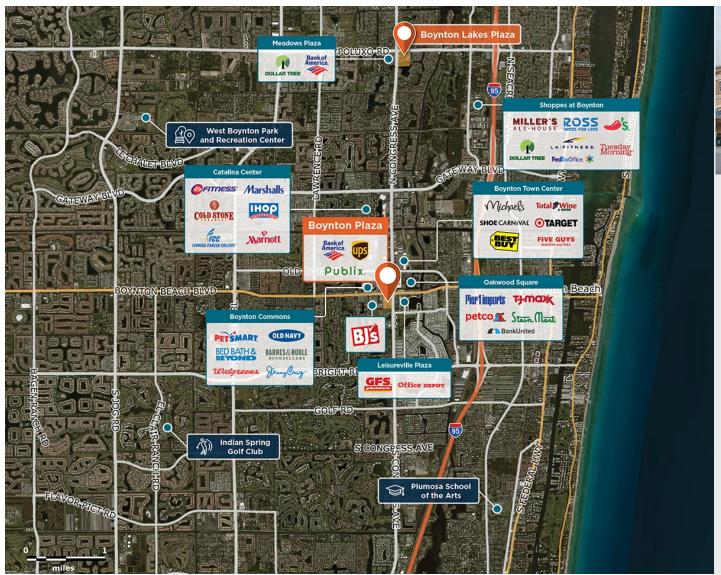

## **Boynton Plaza**

♀ 111-555 North Congress Avenue, Boynton Beach, FL 33436

In a populous area of Palm Beach County, with excellent visibility and access from South Congress Avenue.

Center Size: 105,345 Spaces Available: 0

## Within 3 Miles

Population 121,276 Avg. Household Income 101,192 Avg. Home Value \$482,357

Annual Visits 1,825,798 Vehicles Per Day 41,122

Regency Centers.

Lliliam Marquez
Leasing Contact

**\** 786 528 1454