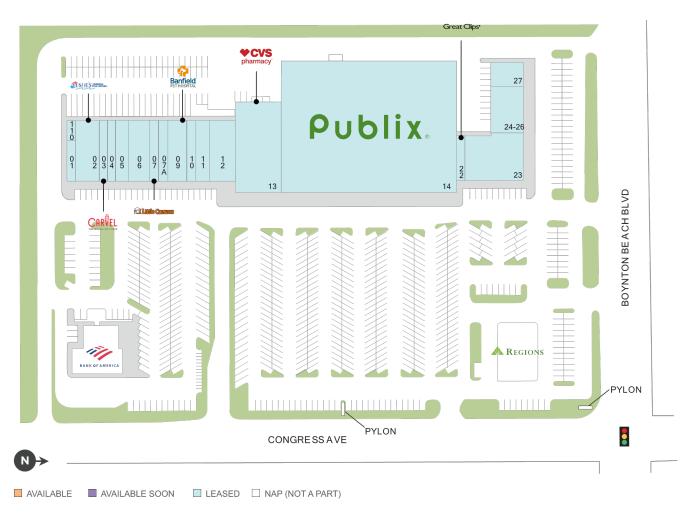

## **Boynton Plaza**

♀ 111-555 North Congress Avenue, Boynton Beach, FL 33436

**Center Size: 105,345** 

| SPACE | TENANT                 | SF     |
|-------|------------------------|--------|
| 01    | CELEBRITY CLEANERS     | 975    |
| 02    | LESLIE'S POOL SUPPLIES | 4,000  |
| 03    | CARVEL                 | 1,500  |
| 04    | WINGWAH EXPRESS        | 1,410  |
| 05    | H & R BLOCK            | 2,840  |
| 06    | PARAMOUNT DENTAL       | 2,933  |
| 07    | LITTLE CAESAR'S PIZZA  | 1,500  |
| 09    | BANFIELD PET HOSPITAL  | 4,500  |
| 10    | ALL AMERICAN HEARING   | 1,674  |
| 11    | MARINER FINANCE        | 2,000  |
| 12    | FLAGSTAR BANK          | 5,000  |
| 13    | cvs                    | 10,800 |
| 14    | PUBLIX                 | 53,785 |
| 22    | GREAT CLIPS            | 1,125  |
| 23    | CRAFTY CRAB            | 5,738  |
| 24-26 | MATTRESS FIRM          | 3,660  |
| 27    | TINA'S NAIL & SPA      | 1,905  |