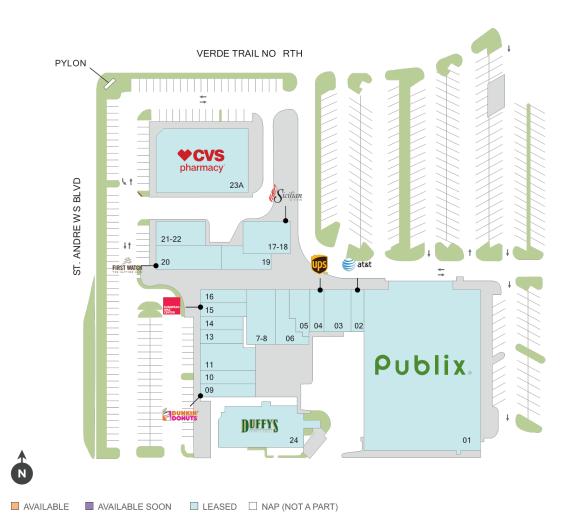

## **Boca Village Square**

**Q** 21172-21230 St. Andrews Blvd, Boca Raton, FL 33433

Center Size: 92,193

| SPACE | TENANT                        | SF     |
|-------|-------------------------------|--------|
| 01    | PUBLIX                        | 36,000 |
| 02    | AT&T                          | 1,633  |
| 03    | BANFIELD PET HOSPITAL         | 2,442  |
| 04    | THE UPS STORE                 | 1,137  |
| 05    | V & MI NAILS SPA              | 1,743  |
| 06    | ICON MEDSPA                   | 2,238  |
| 09    | DUNKIN DONUTS                 | 1,600  |
| 10    | AMAZING LASH STUDIO           | 1,600  |
| 11    | DENTISTS OF BOCA VILLAGE      | 3,121  |
| 13    | LITTLE GREEK FRESH GRILL      | 1,275  |
| 14    | EVERYTHING HAIR               | 1,285  |
| 15    | EUROPEAN WAX CENTER           | 1,391  |
| 16    | NORMAN LOVE                   | 1,392  |
| 17-18 | SICILIAN OVEN                 | 2,795  |
| 19    | LA TARREZA SPANISH TAPAS      | 2,700  |
| 20    | FIRST WATCH RESTAURANT        | 3,400  |
| 21-22 | RESTORE HYPER WELLNESS + CRYO | 2,771  |
| 23A   | cvs                           | 13,013 |
| 24    | DUFFY'S SPORTS GRILL          | 7,235  |
| 7-8   | MAYA FLAVORS OF INDIA         | 3,422  |