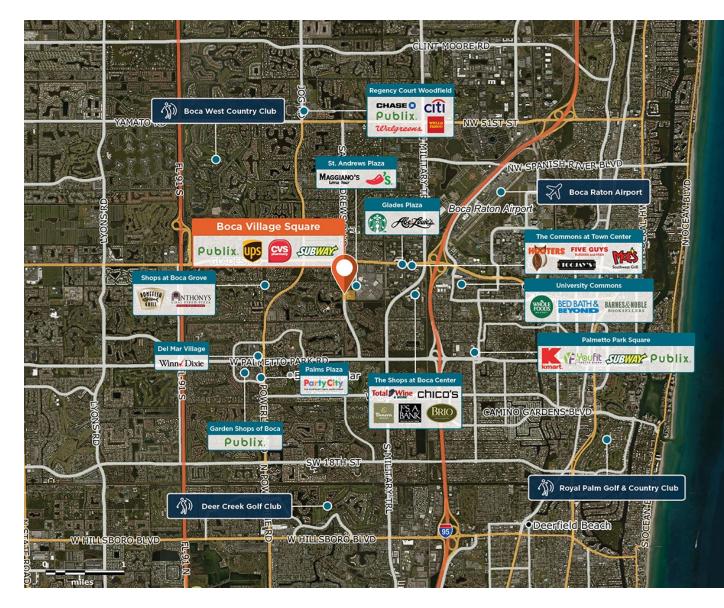

## **Boca Village Square**

Regency<sup>.</sup>

Centers.

**Q** 21172-21230 St. Andrews Blvd, Boca Raton, FL 33433

**Lliliam Marquez** 

Leasing Contact

Publix neighborhood center on a prime retail corridor in Boca Raton, near Town Center Mall.