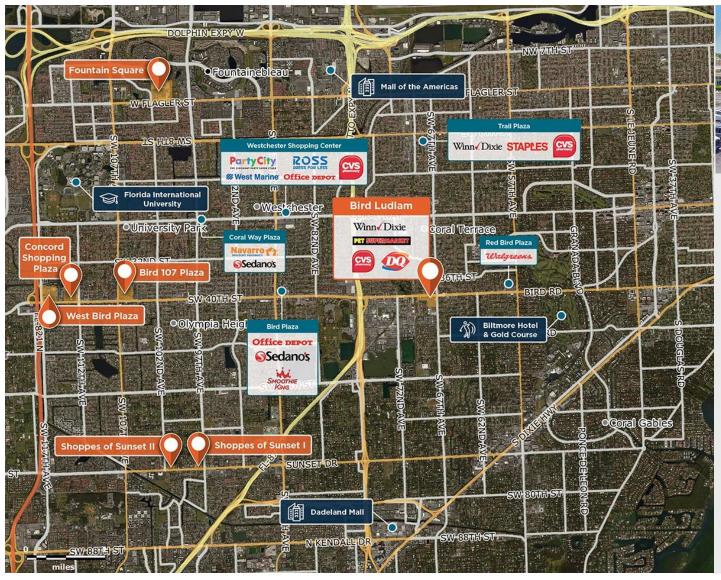

## Bird Ludlam

9 6710-6848 Bird Road, Miami, FL 33155

A neighborhood center just east of the Palmetto Expressway between Coral Gables and South Miami.

Center Size: 191,993 Spaces Available: 1

## Within 3 Miles

Population 171,066
Avg. Household Income 133,813
Avg. Home Value \$770,784

Annual Visits 3,677,580 Vehicles Per Day 42,159

Regency Centers.

Aidan McNaughton Leasing Contact

**5** 305 940 3944