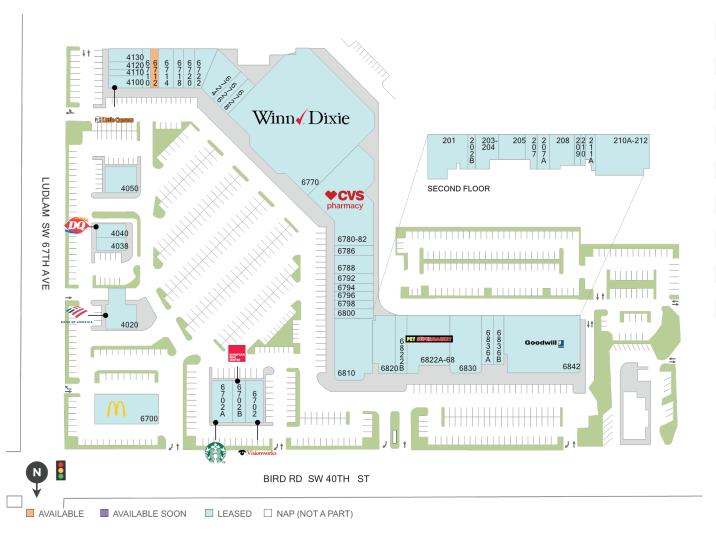

## **Bird Ludlam**

9 6710-6848 Bird Road, Miami, FL 33155

**Center Size: 191,993** 

| SPACE    | TENANT                         | SF     |
|----------|--------------------------------|--------|
| 6712     | AVAILABLE                      | 1,125  |
| 201      | FLORIDACARE HEALTH PLANS       | 5,877  |
| 202B     | GLOBAL GREEN INSURANCE COMPANY | 950    |
| 203-204  | PATRICIA PENENORI DANCE CENTER | 3,088  |
| 205      | AXIS BEHAVIORAL HEALTH         | 2,354  |
| 207      | GOLDEN AESTHETIC & WELLNESS    | 1,277  |
| 207A     | VIVIAN VALDES, DDS             | 975    |
| 208      | REGENCY CENTERS MIAMI          | 1,856  |
| 209      | MDTELEME                       | 800    |
| 210      | PHYSICAL THERAPY NOW           | 1,292  |
| 210A-212 | THE BEAUTY MALL                | 7,649  |
| 211A     | WE MARTIAL ARTS                | 2,478  |
| 4020     | BANK OF AMERICA                | 5,585  |
| 4038     | CANTON ROSE                    | 1,650  |
| 4040     | DAIRY QUEEN                    | 1,350  |
| 4050     | JIFFY LUBE                     | 5,063  |
| 4100     | LITTLE CAESAR'S PIZZA          | 1,625  |
| 4110     | CUBAMAX 12                     | 813    |
| 4120     | LUCKY NAILS                    | 813    |
| 4130     | GLENVAR LAUNDROMAT             | 1,625  |
| 6700     | MCDONALDS                      | 4,000  |
| 6702     | VISIONWORKS                    | 3,500  |
| 6702A    | STARBUCKS                      | 1,880  |
| 6702B    | EUROPEAN WAX CENTER            | 1,839  |
| 6710     | GNC                            | 1,125  |
| 6714     | WINGSTOP                       | 2,250  |
| 6718     | BIRD BAKERY                    | 1,500  |
| 6720     | ONEBLOOD                       | 1,500  |
| 6722     | HOUSE OF LIQUOR 2              | 2,000  |
| 6724     | BLISS HAIR BOUTIQUE            | 3,397  |
| 6726     | NEWCO BEAUTY                   | 1,500  |
| 6728     | MY PET HOSPITAL                | 1,500  |
| 6770     | WINN DIXIE                     | 44,400 |

## **Bird Ludlam**

9 6710-6848 Bird Road, Miami, FL 33155

**Center Size: 191,993** 

| SPACE   | TENANT                | SF     |
|---------|-----------------------|--------|
| 6780-82 | cvs                   | 15,163 |
| 6786    | CHICKEN KITCHEN       | 1,500  |
| 6788    | AMSCOT FINANCIAL      | 2,884  |
| 6792    | SUBWAY                | 1,241  |
| 6794    | HAVANA BARBERSHOP     | 1,125  |
| 6796    | AVIS                  | 1,125  |
| 6798    | T-MOBILE              | 1,125  |
| 6800    | THE UPS STORE         | 1,500  |
| 6810    | CAROLINA ALE HOUSE    | 7,822  |
| 6820    | GENTLE DENTAL         | 3,266  |
| 6822A-  | PET SUPERMARKET       | 8,025  |
| 6822B   | FRAMES USA            | 2,078  |
| 6830    | EL NOVILLO RESTAURANT | 6,414  |
| 6836A   | YANKO JEWELERS        | 2,242  |
| 6836B   | HAPPY PET EYES        | 2,167  |
| 6842    | GOODWILL              | 15,680 |