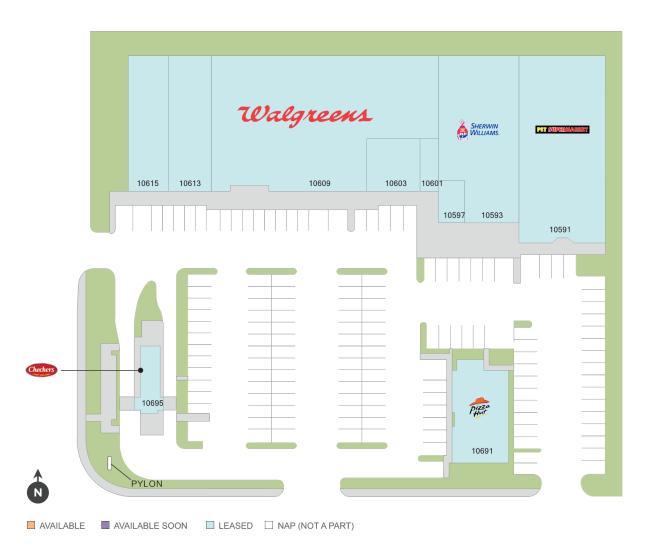

## Bird 107 Plaza

♀ 10591-10695 SW 40th Street, Miami, FL 33176

Serving populous areas of Miami, with great visibility and more than 200,000 residents in three miles.

Center Size: 40,101 Spaces Available: 0

## Bird 107 Plaza

9 10591-10695 SW 40th Street, Miami, FL 33176

## Center Size: 40,101

| SPACE | TENANT               | SF     |
|-------|----------------------|--------|
| 10591 | PET SUPERMARKET      | 7,980  |
| 10593 | SHERWIN-WILLIAMS     | 5,800  |
| 10597 | LE LUXE BEAUTY BAR   | 1,000  |
| 10601 | O.K. JEWELRY         | 680    |
| 10603 | CAKEWORLD            | 2,040  |
| 10609 | WALGREENS            | 13,501 |
| 10613 | SPRINT (SUB: SPRINT) | 2,608  |
| 10615 | VALENCIA PERFUMES    | 2,840  |
| 10691 | PIZZA HUT            | 2,905  |
| 10695 | CHECKERS             | 747    |
|       |                      |        |