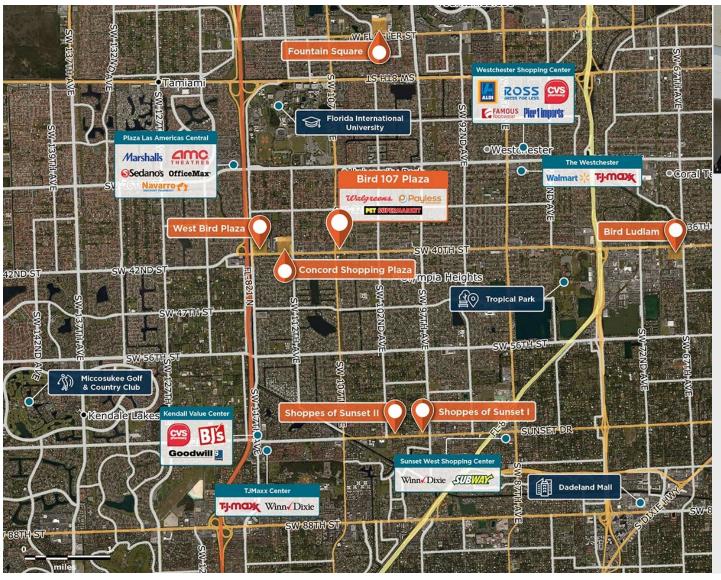

## Bird 107 Plaza

♀ 10591-10695 SW 40th Street, Miami, FL 33176

Serving populous areas of Miami, with great visibility and more than 200,000 residents in three miles.

Center Size: 40,101 Spaces Available: 0

## Within 3 Miles

Population 189,666
Avg. Household Income 100,062
Avg. Home Value \$528,629

Annual Visits 664,527 Vehicles Per Day 52,711

Regency Centers.

Aidan McNaughton Leasing Contact **\** 305 940 3944

## Bird 107 Plaza

9 10591-10695 SW 40th Street, Miami, FL 33176