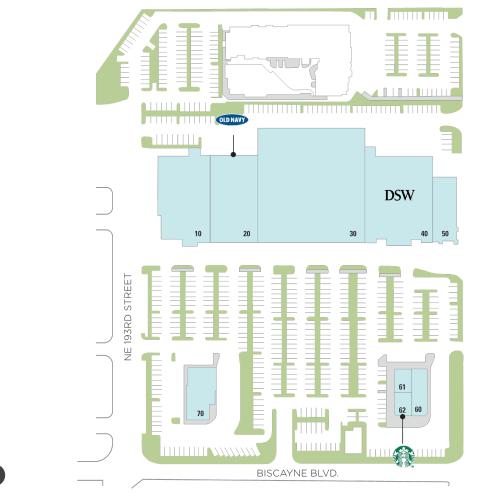

# Avenida Walk

9 19101-19275 Biscayne Blvd., Aventura, FL 33180

AVAILABLE AVAILABLE SOON

OON 🔄 LEASED 🗌 NAP (NOT A PART)

1 of 1

### Center Size: 113,630

| SPACE | TENANT                         | SF     |
|-------|--------------------------------|--------|
| 10    | INTERNATIONAL JEWELERS EXCHANG | 16,500 |
| 20    | OLD NAVY                       | 15,000 |
| 30    | THE FRESH MARKET               | 45,000 |
| 40    | DSW WAREHOUSE                  | 21,450 |
| 50    | VCA AVENTURA ANIMAL HOSPITAL   | 5,000  |
| 60    | TD BANK                        | 2,680  |
| 61    | BODEGA                         | 1,500  |
| 62    | STARBUCKS                      | 1,500  |
| 70    | TRUIST BANK                    | 5,000  |