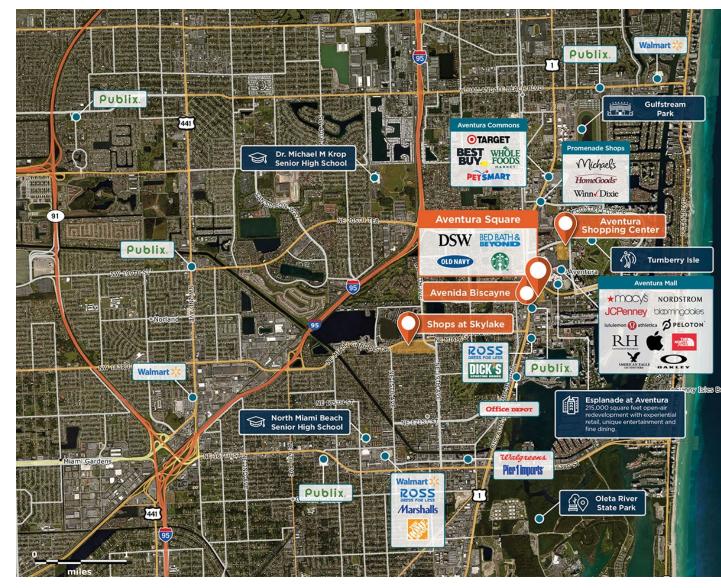

# Avenida Walk

9 19101-19275 Biscayne Blvd., Aventura, FL 33180

In one of the most desirable retail corridors in the U.S., near Aventura Mall and the William Lehman Causeway.

Center Size: 113,630 Spaces Available: 0

#### Within 3 Miles

| Population            | 190,169   |
|-----------------------|-----------|
| Avg. Household Income | 102,286   |
| Avg. Home Value       | \$594,735 |
| Annual Visits         | 938,039   |
| Vehicles Per Day      | 105,763   |