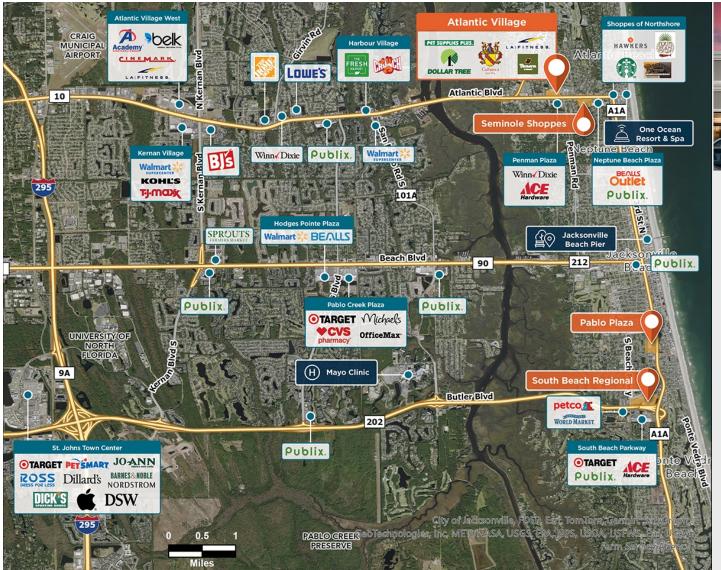

## **Atlantic Village**

953-990 Atlantic Boulevard, Atlantic Beach, FL 32233

Located on Atlantic Boulevard, a major east/west corridor connecting I-95 to the area's beach communities.

Center Size: 109,687 Spaces Available: 2

## Within 3 Miles

Population 57,225 Avg. Household Income 133,379 Avg. Home Value \$560,776

Annual Visits 1,389,177 Vehicles Per Day 37,000

Regency Centers.

**Eric Apple**Leasing Contact

**904 598 7450** 

ericapple@regencycenters.com