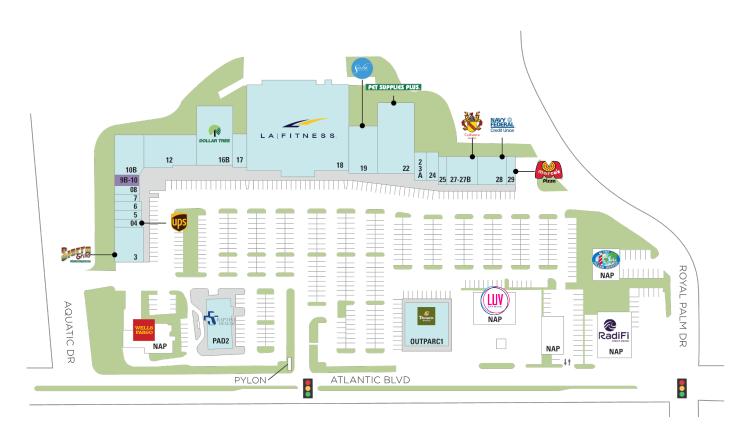

## **Atlantic Village**

953-990 Atlantic Boulevard, Atlantic Beach, FL 32233

**Center Size: 109,687** 

| 9B-10 AVAILABLE SOON 1,500 04 THE UPS STORE 1,050 08 H & R BLOCK 1,200 10B GREENBERG DENTAL AND ORTHODONT 3,780 12 BLOOM BEHAVIORAL SOLUTIONS 7,451 16B DOLLAR TREE 9,375 17 CREATIVE NAILS & SPA 1,750 18 LA FITNESS 39,795 19 SOLA SALON STUDIOS 4,800 22 PET SUPPLIES PLUS 10,998 23A SLEEK (THREADING SALON) 996 24 SMOKER'S BAY 1,002 25 TECH HOSPITAL 1,002 27 - 27B CULHANE'S IRISH PUB 4,200 28 NAVY FEDERAL CREDIT UNION 4,020 29 MARCO'S PIZZA 1,500 3 SIERRA GRILLE 3,150 5 MOX ICE CREAM BOUTIQUE 1,045 6 HOPPY PORCH 1,045 7 HOP SHING CHINESE REST. 900 OUTPARC PANERA BREAD 4,128                                                                                                                                                                                                                                                                                                                                                                                            | SPACE    | TENANT                         | SF     |
|---------------------------------------------------------------------------------------------------------------------------------------------------------------------------------------------------------------------------------------------------------------------------------------------------------------------------------------------------------------------------------------------------------------------------------------------------------------------------------------------------------------------------------------------------------------------------------------------------------------------------------------------------------------------------------------------------------------------------------------------------------------------------------------------------------------------------------------------------------------------------------------------------------------------------------------------------------------------------------------------|----------|--------------------------------|--------|
| 04       THE UPS STORE       1,050         08       H & R BLOCK       1,200         10B       GREENBERG DENTAL AND ORTHODONT       3,780         12       BLOOM BEHAVIORAL SOLUTIONS       7,451         16B       DOLLAR TREE       9,375         17       CREATIVE NAILS & SPA       1,750         18       LA FITNESS       39,795         19       SOLA SALON STUDIOS       4,800         22       PET SUPPLIES PLUS       10,998         23A       SLEEK (THREADING SALON)       996         24       SMOKER'S BAY       1,002         25       TECH HOSPITAL       1,002         27 - 27B       CULHANE'S IRISH PUB       4,200         28       NAVY FEDERAL CREDIT UNION       4,020         29       MARCO'S PIZZA       1,500         3       SIERRA GRILLE       3,150         5       MOX ICE CREAM BOUTIQUE       1,045         6       HOPPY PORCH       1,045         7       HOP SHING CHINESE REST.       900         OUTPARC PANERA BREAD       4,128                     | ATM-1    | AVAILABLE                      | 0      |
| 08       H & R BLOCK       1,200         10B       GREENBERG DENTAL AND ORTHODONT       3,780         12       BLOOM BEHAVIORAL SOLUTIONS       7,451         16B       DOLLAR TREE       9,375         17       CREATIVE NAILS & SPA       1,750         18       LA FITNESS       39,795         19       SOLA SALON STUDIOS       4,800         22       PET SUPPLIES PLUS       10,998         23A       SLEEK (THREADING SALON)       996         24       SMOKER'S BAY       1,002         25       TECH HOSPITAL       1,002         27 - 27B       CULHANE'S IRISH PUB       4,200         28       NAVY FEDERAL CREDIT UNION       4,020         29       MARCO'S PIZZA       1,500         3       SIERRA GRILLE       3,150         5       MOX ICE CREAM BOUTIQUE       1,045         6       HOPPY PORCH       1,045         7       HOP SHING CHINESE REST.       900         OUTPARC PANERA BREAD       4,128                                                                | 9B-10    | AVAILABLE SOON                 | 1,500  |
| 10B         GREENBERG DENTAL AND ORTHODONT         3,780           12         BLOOM BEHAVIORAL SOLUTIONS         7,451           16B         DOLLAR TREE         9,375           17         CREATIVE NAILS & SPA         1,750           18         LA FITNESS         39,795           19         SOLA SALON STUDIOS         4,800           22         PET SUPPLIES PLUS         10,998           23A         SLEEK (THREADING SALON)         996           24         SMOKER'S BAY         1,002           25         TECH HOSPITAL         1,002           27 - 27B         CULHANE'S IRISH PUB         4,200           28         NAVY FEDERAL CREDIT UNION         4,020           29         MARCO'S PIZZA         1,500           3         SIERRA GRILLE         3,150           5         MOX ICE CREAM BOUTIQUE         1,045           6         HOPPY PORCH         1,045           7         HOP SHING CHINESE REST.         900           OUTPARC PANERA BREAD         4,128 | 04       | THE UPS STORE                  | 1,050  |
| 12       BLOOM BEHAVIORAL SOLUTIONS       7,451         16B       DOLLAR TREE       9,375         17       CREATIVE NAILS & SPA       1,750         18       LA FITNESS       39,795         19       SOLA SALON STUDIOS       4,800         22       PET SUPPLIES PLUS       10,998         23A       SLEEK (THREADING SALON)       996         24       SMOKER'S BAY       1,002         25       TECH HOSPITAL       1,002         27 - 27B       CULHANE'S IRISH PUB       4,200         28       NAVY FEDERAL CREDIT UNION       4,020         29       MARCO'S PIZZA       1,500         3       SIERRA GRILLE       3,150         5       MOX ICE CREAM BOUTIQUE       1,045         6       HOPPY PORCH       1,045         7       HOP SHING CHINESE REST.       900         OUTPARC PANERA BREAD       4,128                                                                                                                                                                      | 80       | H & R BLOCK                    | 1,200  |
| 16B         DOLLAR TREE         9,375           17         CREATIVE NAILS & SPA         1,750           18         LA FITNESS         39,795           19         SOLA SALON STUDIOS         4,800           22         PET SUPPLIES PLUS         10,998           23A         SLEEK (THREADING SALON)         996           24         SMOKER'S BAY         1,002           25         TECH HOSPITAL         1,002           27 - 27B         CULHANE'S IRISH PUB         4,200           28         NAVY FEDERAL CREDIT UNION         4,020           29         MARCO'S PIZZA         1,500           3         SIERRA GRILLE         3,150           5         MOX ICE CREAM BOUTIQUE         1,045           6         HOPPY PORCH         1,045           7         HOP SHING CHINESE REST.         900           OUTPARC PANERA BREAD         4,128                                                                                                                                  | 10B      | GREENBERG DENTAL AND ORTHODONT | 3,780  |
| 17       CREATIVE NAILS & SPA       1,750         18       LA FITNESS       39,795         19       SOLA SALON STUDIOS       4,800         22       PET SUPPLIES PLUS       10,998         23A       SLEEK (THREADING SALON)       996         24       SMOKER'S BAY       1,002         25       TECH HOSPITAL       1,002         27 - 27B       CULHANE'S IRISH PUB       4,200         28       NAVY FEDERAL CREDIT UNION       4,020         29       MARCO'S PIZZA       1,500         3       SIERRA GRILLE       3,150         5       MOX ICE CREAM BOUTIQUE       1,045         6       HOPPY PORCH       1,045         7       HOP SHING CHINESE REST.       900         OUTPARC PANERA BREAD       4,128                                                                                                                                                                                                                                                                        | 12       | BLOOM BEHAVIORAL SOLUTIONS     | 7,451  |
| 18         LA FITNESS         39,795           19         SOLA SALON STUDIOS         4,800           22         PET SUPPLIES PLUS         10,998           23A         SLEEK (THREADING SALON)         996           24         SMOKER'S BAY         1,002           25         TECH HOSPITAL         1,002           27 - 27B         CULHANE'S IRISH PUB         4,200           28         NAVY FEDERAL CREDIT UNION         4,020           29         MARCO'S PIZZA         1,500           3         SIERRA GRILLE         3,150           5         MOX ICE CREAM BOUTIQUE         1,045           6         HOPPY PORCH         1,045           7         HOP SHING CHINESE REST.         900           OUTPARC PANERA BREAD         4,128                                                                                                                                                                                                                                          | 16B      | DOLLAR TREE                    | 9,375  |
| 19 SOLA SALON STUDIOS 4,800 22 PET SUPPLIES PLUS 10,998 23A SLEEK (THREADING SALON) 996 24 SMOKER'S BAY 1,002 25 TECH HOSPITAL 1,002 27 - 27B CULHANE'S IRISH PUB 4,200 28 NAVY FEDERAL CREDIT UNION 4,020 29 MARCO'S PIZZA 1,500 3 SIERRA GRILLE 3,150 5 MOX ICE CREAM BOUTIQUE 1,045 6 HOPPY PORCH 1,045 7 HOP SHING CHINESE REST. 900 OUTPAR( PANERA BREAD 4,128                                                                                                                                                                                                                                                                                                                                                                                                                                                                                                                                                                                                                         | 17       | CREATIVE NAILS & SPA           | 1,750  |
| 22       PET SUPPLIES PLUS       10,998         23A       SLEEK (THREADING SALON)       996         24       SMOKER'S BAY       1,002         25       TECH HOSPITAL       1,002         27 - 27B       CULHANE'S IRISH PUB       4,200         28       NAVY FEDERAL CREDIT UNION       4,020         29       MARCO'S PIZZA       1,500         3       SIERRA GRILLE       3,150         5       MOX ICE CREAM BOUTIQUE       1,045         6       HOPPY PORCH       1,045         7       HOP SHING CHINESE REST.       900         OUTPARC PANERA BREAD       4,128                                                                                                                                                                                                                                                                                                                                                                                                                   | 18       | LA FITNESS                     | 39,795 |
| 23A       SLEEK (THREADING SALON)       996         24       SMOKER'S BAY       1,002         25       TECH HOSPITAL       1,002         27 - 27B       CULHANE'S IRISH PUB       4,200         28       NAVY FEDERAL CREDIT UNION       4,020         29       MARCO'S PIZZA       1,500         3       SIERRA GRILLE       3,150         5       MOX ICE CREAM BOUTIQUE       1,045         6       HOPPY PORCH       1,045         7       HOP SHING CHINESE REST.       900         OUTPARC PANERA BREAD       4,128                                                                                                                                                                                                                                                                                                                                                                                                                                                                   | 19       | SOLA SALON STUDIOS             | 4,800  |
| 24       SMOKER'S BAY       1,002         25       TECH HOSPITAL       1,002         27 - 27B       CULHANE'S IRISH PUB       4,200         28       NAVY FEDERAL CREDIT UNION       4,020         29       MARCO'S PIZZA       1,500         3       SIERRA GRILLE       3,150         5       MOX ICE CREAM BOUTIQUE       1,045         6       HOPPY PORCH       1,045         7       HOP SHING CHINESE REST.       900         OUTPARC PANERA BREAD       4,128                                                                                                                                                                                                                                                                                                                                                                                                                                                                                                                       | 22       | PET SUPPLIES PLUS              | 10,998 |
| 25       TECH HOSPITAL       1,002         27 - 27B       CULHANE'S IRISH PUB       4,200         28       NAVY FEDERAL CREDIT UNION       4,020         29       MARCO'S PIZZA       1,500         3       SIERRA GRILLE       3,150         5       MOX ICE CREAM BOUTIQUE       1,045         6       HOPPY PORCH       1,045         7       HOP SHING CHINESE REST.       900         OUTPARC PANERA BREAD       4,128                                                                                                                                                                                                                                                                                                                                                                                                                                                                                                                                                                 | 23A      | SLEEK (THREADING SALON)        | 996    |
| 27 - 27B       CULHANE'S IRISH PUB       4,200         28       NAVY FEDERAL CREDIT UNION       4,020         29       MARCO'S PIZZA       1,500         3       SIERRA GRILLE       3,150         5       MOX ICE CREAM BOUTIQUE       1,045         6       HOPPY PORCH       1,045         7       HOP SHING CHINESE REST.       900         OUTPARC PANERA BREAD       4,128                                                                                                                                                                                                                                                                                                                                                                                                                                                                                                                                                                                                            | 24       | SMOKER'S BAY                   | 1,002  |
| 28       NAVY FEDERAL CREDIT UNION       4,020         29       MARCO'S PIZZA       1,500         3       SIERRA GRILLE       3,150         5       MOX ICE CREAM BOUTIQUE       1,045         6       HOPPY PORCH       1,045         7       HOP SHING CHINESE REST.       900         OUTPARC PANERA BREAD       4,128                                                                                                                                                                                                                                                                                                                                                                                                                                                                                                                                                                                                                                                                   | 25       | TECH HOSPITAL                  | 1,002  |
| 29       MARCO'S PIZZA       1,500         3       SIERRA GRILLE       3,150         5       MOX ICE CREAM BOUTIQUE       1,045         6       HOPPY PORCH       1,045         7       HOP SHING CHINESE REST.       900         OUTPARC PANERA BREAD       4,128                                                                                                                                                                                                                                                                                                                                                                                                                                                                                                                                                                                                                                                                                                                          | 27 - 27B | CULHANE'S IRISH PUB            | 4,200  |
| 3 SIERRA GRILLE 3,150 5 MOX ICE CREAM BOUTIQUE 1,045 6 HOPPY PORCH 1,045 7 HOP SHING CHINESE REST. 900 OUTPAR( PANERA BREAD 4,128                                                                                                                                                                                                                                                                                                                                                                                                                                                                                                                                                                                                                                                                                                                                                                                                                                                           | 28       | NAVY FEDERAL CREDIT UNION      | 4,020  |
| 5 MOX ICE CREAM BOUTIQUE 1,045 6 HOPPY PORCH 1,045 7 HOP SHING CHINESE REST. 900 OUTPARC PANERA BREAD 4,128                                                                                                                                                                                                                                                                                                                                                                                                                                                                                                                                                                                                                                                                                                                                                                                                                                                                                 | 29       | MARCO'S PIZZA                  | 1,500  |
| 6 HOPPY PORCH 1,045 7 HOP SHING CHINESE REST. 900 OUTPARC PANERA BREAD 4,128                                                                                                                                                                                                                                                                                                                                                                                                                                                                                                                                                                                                                                                                                                                                                                                                                                                                                                                | 3        | SIERRA GRILLE                  | 3,150  |
| 7 HOP SHING CHINESE REST. 900 OUTPARC PANERA BREAD 4,128                                                                                                                                                                                                                                                                                                                                                                                                                                                                                                                                                                                                                                                                                                                                                                                                                                                                                                                                    | 5        | MOX ICE CREAM BOUTIQUE         | 1,045  |
| OUTPAR( PANERA BREAD 4,128                                                                                                                                                                                                                                                                                                                                                                                                                                                                                                                                                                                                                                                                                                                                                                                                                                                                                                                                                                  | 6        | HOPPY PORCH                    | 1,045  |
|                                                                                                                                                                                                                                                                                                                                                                                                                                                                                                                                                                                                                                                                                                                                                                                                                                                                                                                                                                                             | 7        | HOP SHING CHINESE REST.        | 900    |
| PAD2 BAPTIST HEALTH 5,000                                                                                                                                                                                                                                                                                                                                                                                                                                                                                                                                                                                                                                                                                                                                                                                                                                                                                                                                                                   | OUTPAR   | ( PANERA BREAD                 | 4,128  |
|                                                                                                                                                                                                                                                                                                                                                                                                                                                                                                                                                                                                                                                                                                                                                                                                                                                                                                                                                                                             | PAD2     | BAPTIST HEALTH                 | 5,000  |

AVAILABLE AVAILABLE SOON

■ LEASED □ NAP (NOT A PART)

 $1 \cap f 1$ 

Regency Centers.

**Eric Apple**Leasing Contact

**904 598 7450** 

ericapple@regencycenters.com

Updated: Apr 21 2025