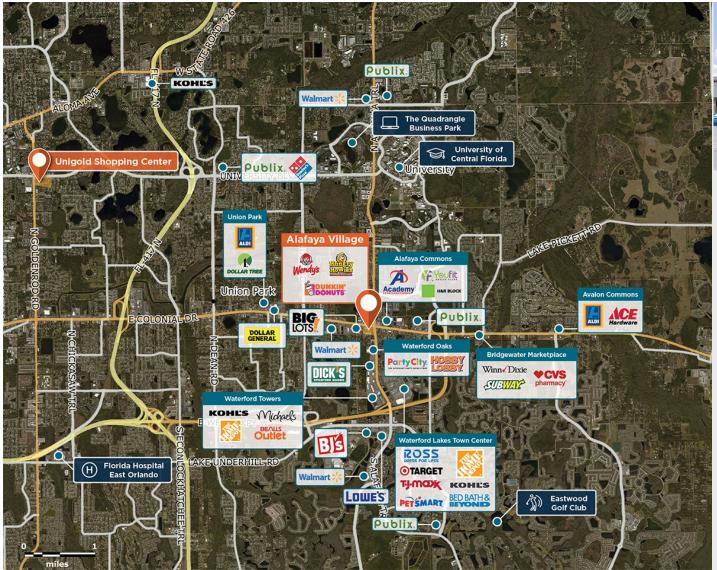

## Alafaya Village

♀ 11790 East Colonial Drive, Orlando, FL 32817

A neighborhood shopping center located on Colonial Drive, a major Orlando thoroughfare.

Center Size: 39,131 Spaces Available: 1

## Within 3 Miles

Population 114,918
Avg. Household Income 88,036
Avg. Home Value \$379,494

Annual Visits 1,105,922 Vehicles Per Day 56,700

Regency Centers.

Faith Fruciano
Leasing Contact

**L** 813 664 4810