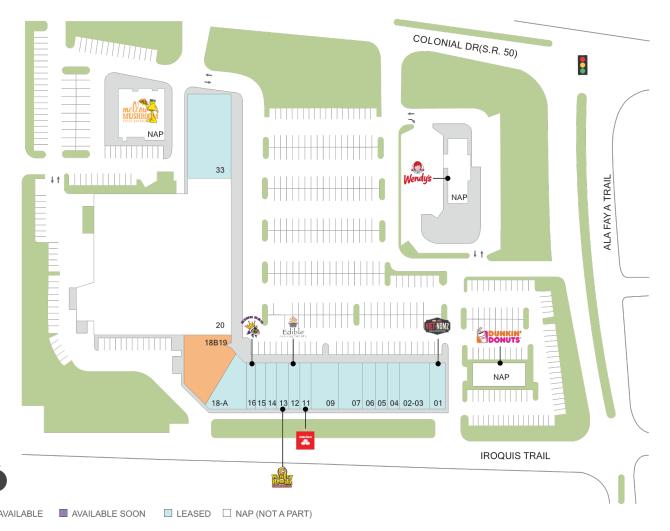

## Center Size: 39,131

| SPACE   | TENANT                        | SF    |
|---------|-------------------------------|-------|
| 18B19   | AVAILABLE                     | 4,951 |
| 01      | VIET-NOMZ                     | 1,491 |
| 02 - 03 | MODERN EYES                   | 2,840 |
| 04      | ALAFAYA DRY CLEANERS          | 1,420 |
| 05      | JACA'S HAIR STUDIO            | 1,420 |
| 06      | ONEHEALTH CHIROPRACTIC CARE   | 1,420 |
| 07      | COSMOPROF                     | 2,840 |
| 09      | KARIM MORALES DMD, PA         | 2,840 |
| 11      | STATE FARM INSURANCE          | 1,420 |
| 12      | EDIBLE ARRANGEMENTS           | 1,420 |
| 13      | HUNGRY HOWIE'S PIZZA          | 1,420 |
| 14      | DANG BOBA & MUSUBI HOUSE      | 1,420 |
| 15      | PRO TOP NAILS                 | 1,420 |
| 16      | KING BAO                      | 1,380 |
| 18-A    | PREMIERE BEAUTY SUITES & CAFE | 3,335 |
| 20      | LUCKY'S (VAC: 02/08/20)       | 0     |
| 33      | HUNGRY CRAB                   | 8.094 |