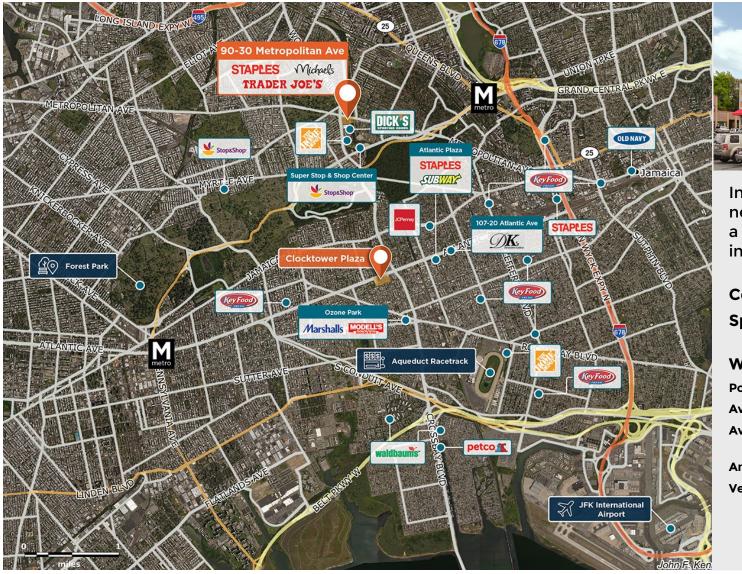

## 90 - 30 Metropolitan Avenue

90 - 30 Metropolitan Avenue, Rego Park, NY 11374

In one of the most affluent neighborhoods in Queens, with a population of nearly 1 million in three miles.

Center Size: 59,815 Spaces Available: 0

## Within 3 Miles

Population 964,836 Avg. Household Income 108,676 Avg. Home Value \$821,008

Annual Visits 2,502,839 Vehicles Per Day 48,912

Regency Centers.

**Sean Mirkov**Leasing Contact

**L** 203 635 5561