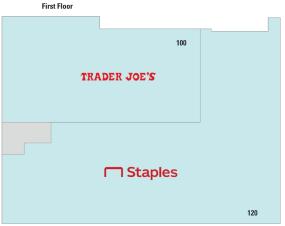

## 90 - 30 Metropolitan Avenue

90 - 30 Metropolitan Avenue, Rego Park, NY 11374

**Center Size: 59,815** 

| SPACE | TENANT       | SF     |
|-------|--------------|--------|
| 100   | TRADER JOE'S | 10,890 |
| 120   | STAPLES      | 19,400 |
| 220   | TRADER JOE'S | 5,641  |
| 240   | MICHAEL'S    | 23,884 |