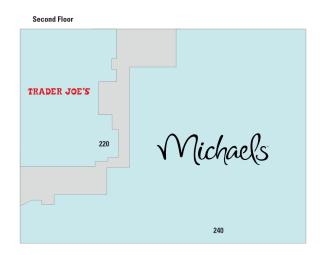

## 90 - 30 Metropolitan Avenue

90 - 30 Metropolitan Avenue, Rego Park, NY 11374

**Center Size: 59,815** 

| SPACE | TENANT       | SF     |
|-------|--------------|--------|
| 100   | TRADER JOE'S | 10,890 |
| 120   | STAPLES      | 19,400 |
| 220   | TRADER JOE'S | 5,641  |
| 240   | MICHAEL'S    | 23,884 |