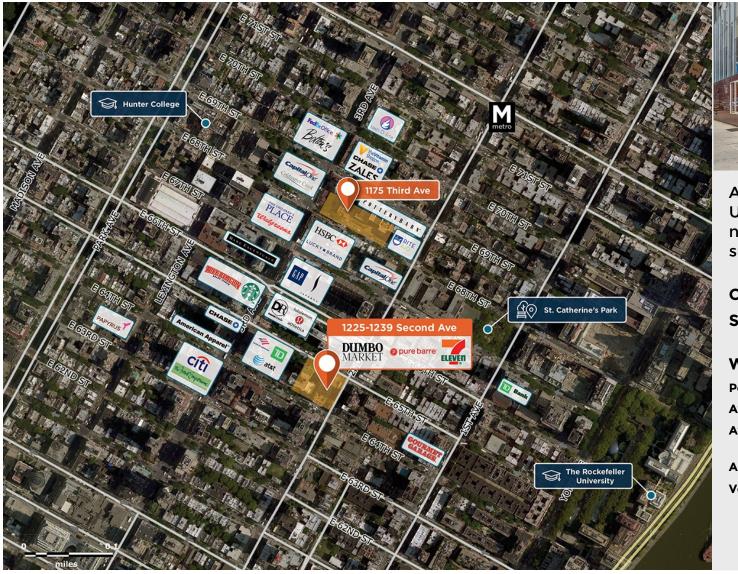

## 1225-1239 Second Ave

A retail condominium on the Upper East Side, in an affluent neighborhood with easy subway access.

Center Size: 18,784 Spaces Available: 0

## Within 3 Miles

Population 1,353,195 Avg. Household Income 174,302 Avg. Home Value \$1,263,590

**Annual Visits** 

Vehicles Per Day 58,420

Regency Centers.

**Sean Mirkov**Leasing Contact

**L** 203 635 5561