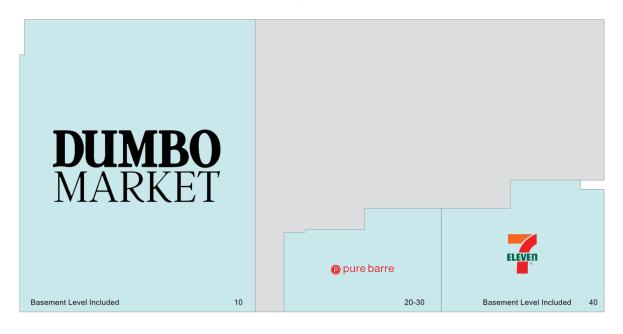

## 1225-1239 Second Ave

GROUND FLOOR

SECOND AVENUE

1 of 1

64™ ST.

Center Size: 18,784

| SPACE | TENANT       | SF     |
|-------|--------------|--------|
| 10    | DUMBO MARKET | 12,570 |
| 20-30 | PURE BARRE   | 1,564  |
| 40    | 7-ELEVEN     | 4,650  |