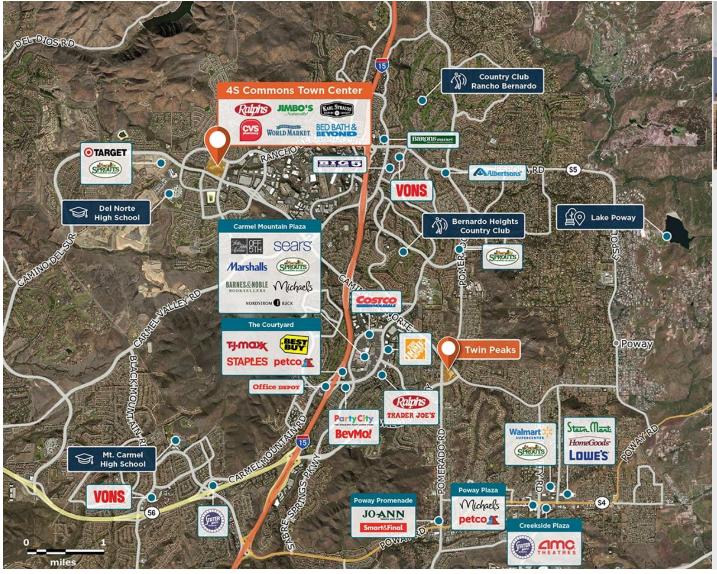

## **4S Commons Town Center**

Adjacent to one of San Diego's fastest growing communities, with a strong daytime population.

Center Size: 252,058 Spaces Available: 1

## Within 5 Miles

Population 169,751 Avg. Household Income 205,845 Avg. Home Value \$1,165,504

Annual Visits 4,239,010 Vehicles Per Day 16,840

Regency Centers.

Parker Rosen
Leasing Contact

**\** 858 847 4632