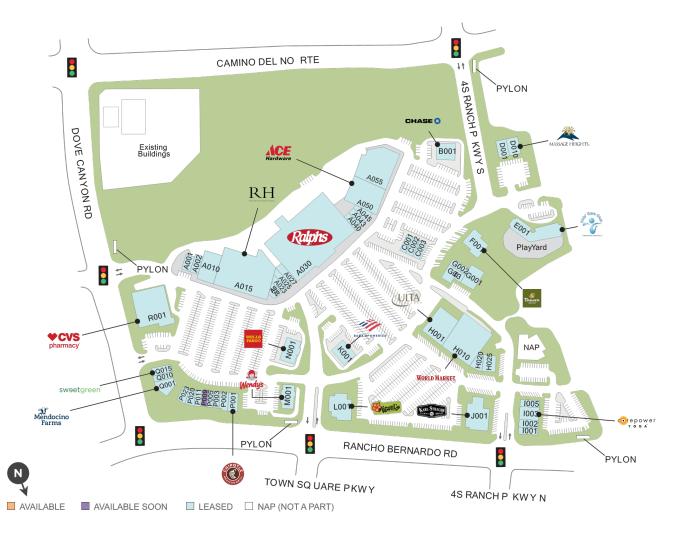

## **4S Commons Town Center**

Adjacent to one of San Diego's fastest growing communities, with a strong daytime population.

Center Size: 252,058 Spaces Available: 1

## **4S Commons Town Center**

**Center Size: 252,058** 

| SPACE | TENANT                         | SF     |
|-------|--------------------------------|--------|
| P009  | AVAILABLE SOON                 | 1,200  |
| A001  | 18 8 FINE MEN'S SALON          | 1,774  |
| A002  | MATHNASIUM                     | 1,936  |
| A010  | KAHOOTS                        | 6,080  |
| A015  | RESTORATION HARDWARE OUTLET    | 27,045 |
| A020  | 4S EYECARE & OPTOMETRY         | 1,380  |
| A023  | GREAT CLIPS                    | 943    |
| A025  | THE UPS STORE                  | 1,240  |
| A027  | GRACE THREADING                | 1,306  |
| A030  | RALPHS                         | 52,000 |
| A040  | PREMIER CLEANERS               | 1,486  |
| A043  | GLOSS BEAUTY BOUTIQUE & SALON  | 1,465  |
| A045  | NAILS 2000 + SPA               | 1,402  |
| A050  | ACE HARDWARE                   | 12,000 |
| A055  | JIMBO'S NATURALLY!             | 16,000 |
| B001  | CHASE BANK                     | 1      |
| C001  | EUROPEAN WAX CENTER            | 1,200  |
| C002  | THE HOT SPOT                   | 1,200  |
| C003  | BODYROK                        | 1,920  |
| D001  | PERLMAN CLINIC                 | 2,500  |
| D010  | MASSAGE HEIGHTS                | 2,500  |
| E001  | KIDS CARE CLUB                 | 8,570  |
| F001  | PANERA BREAD                   | 4,500  |
| G001  | BAHAR INDIAN RESTAURANT & CATE | 4,550  |
| G002  | MAYWEATHER BOXING + FITNESS    | 2,200  |
| G003  | TASTE OF THAI                  | 2,370  |
| H001  | ULTA                           | 10,000 |
| H010  | COST PLUS WORLD MARKET         | 18,000 |
| H020  | C2 EDUCATION CENTER            | 1,501  |
| H025  | DEL NORTE ANIMAL HOSPITAL      | 2,686  |
| 1001  | DENTAL TREATMENT CENTER        | 1,600  |
| 1002  | LASERAWAY                      | 1,325  |
| 1003  | COREPOWER YOGA                 | 3,575  |

## **4S Commons Town Center**

**Center Size: 252,058** 

| SPACE | TENANT                         | SF     |
|-------|--------------------------------|--------|
| 1005  | MELANIE WANG, DDS              | 1,900  |
| J001  | KARL STRAUSS BREWING COMPANY   | 6,128  |
| K001  | BANK OF AMERICA                | 1      |
| L001  | MIGUEL'S                       | 7,000  |
| M001  | WENDY'S                        | 1      |
| N001  | WELLS FARGO BANK               | 5,000  |
| P001  | CHIPOTLE MEXICAN GRILL         | 2,400  |
| P002  | JEUNE VITALITY BOUTIQUE, ICRYO | 2,100  |
| P003  | BASKIN ROBBINS                 | 1,200  |
| P005  | TEASPOON                       | 1,200  |
| P011  | JOYEE'S DUMPLING HOUSE         | 1,300  |
| P020  | MUMU SUSHI & K-FOOD            | 1,550  |
| P023  | MOSTRA COFFEE                  | 1,400  |
| Q001  | MENDOCINO FARMS                | 3,200  |
| Q010  | JAMBA JUICE                    | 1,400  |
| Q015  | SWEETGREEN                     | 1,995  |
| R001  | cvs                            | 16,828 |