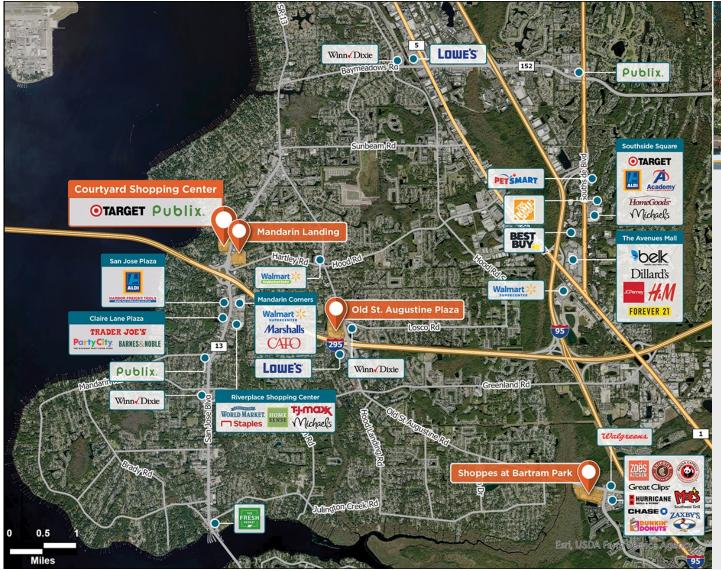

## **Courtyard Shopping Center**

Located in one of Jacksonville's strongest retail corridors, with excellent visibility from I-295.

Center Size: 137,256 Spaces Available: 0

## Within 5 Miles

| Population            | 124,532   |
|-----------------------|-----------|
| Avg. Household Income | 111,576   |
| Avg. Home Value       | \$438,484 |

Annual Visits 2,190,206 Vehicles Per Day 62,000