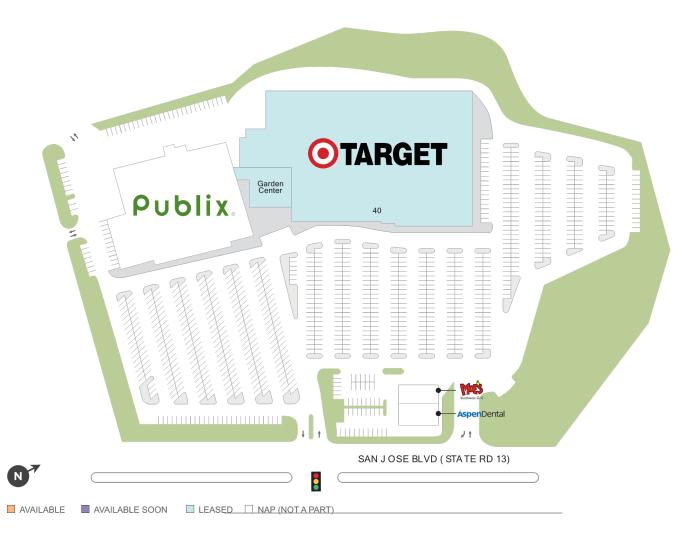

## **Courtyard Shopping Center**

**♀** 10500 San Jose Boulevard, Jacksonville, FL 32257

**Center Size: 137,256** 

 SPACE
 TENANT
 SF

 0040
 TARGET
 137.256

1 of 1

Regency Centers.

**Eric Apple**Leasing Contact