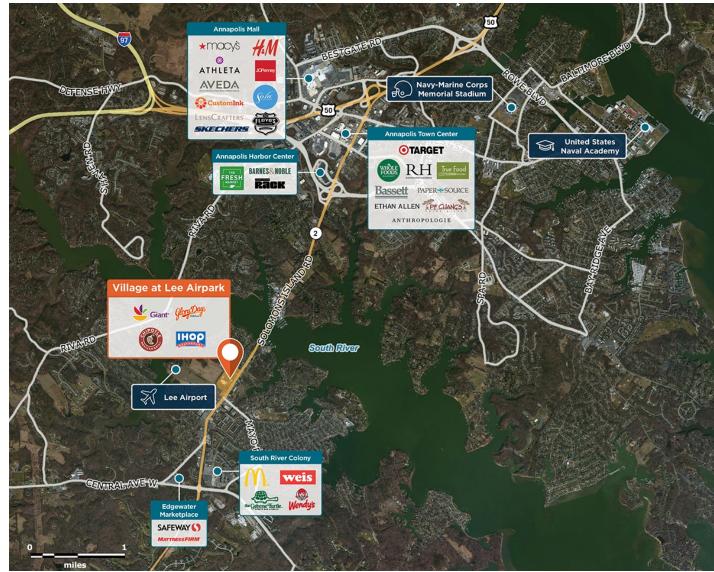

# Village at Lee Airpark

♀ 3-15 Lee Airpark Dr, Edgewater, MD 21037

Eco-friendly center on a busy commuter and retail corridor just outside Annapolis with first-class retailers.

Center Size: 118,069 Spaces Available: 2

## Village at Lee Airpark

**Q** 3-15 Lee Airpark Dr, Edgewater, MD 21037