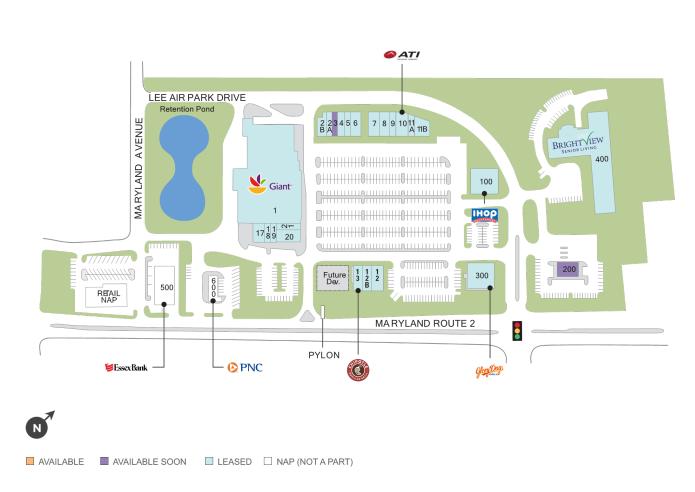

#### Center Size: 118,069

| SPACE | TENANT                         | SF     |
|-------|--------------------------------|--------|
| 003   | AVAILABLE SOON                 | 1,151  |
| 200   | AVAILABLE SOON                 | 2,837  |
| 001   | GIANT                          | 62,806 |
| 002A  | ORCHID NAILS                   | 1,323  |
| 002B  | HONG KONG EXPRESS              | 1,411  |
| 004   | JERSEY MIKE'S SUBS             | 1,402  |
| 005   | MASSAGE ONE                    | 1,407  |
| 006   | THE WIRELESS EXPERIENCE        | 2,076  |
| 007   | ROBIOLINA ITALIAN CUISINE      | 2,335  |
| 008   | POOL WIZARD                    | 1,992  |
| 009   | WILD BIRDS UNLIMITED OF EDGEWA | 1,330  |
| 010   | ATI PHYSICAL THERAPY           | 2,500  |
| 011A  | HEARING SOLUTIONS AUDIOLOGY    | 1,200  |
| 011B  | HUDSON & FOUQUET SALON         | 2,460  |
| 012   | PETMEDIC URGENT CARE           | 3,000  |
| 012B  | HIBACHI EXPRESS JAPANESE GRILL | 2,000  |
| 013   | CHIPOTLE MEXICAN GRILL         | 2,004  |
| 017   | DENTIST IN EDGEWATER           | 2,407  |
| 018   | COLD STONE CREAMERY            | 1,240  |
| 019   | GREAT CLIPS                    | 1,220  |
| 020   | VICTRA                         | 2,717  |
| 021   | PRIME IV HYDRATION & WELLNESS  | 1,390  |
| 100   | ІНОР                           | 4,861  |
| 300   | GLORY DAYS GRILL               | 7,500  |
| 400   | BRIGHTVIEW SOUTH RIVER         | 3,500  |
| 500   | TRUIST BANK                    | 0      |
| 600   | PNC BANK                       | 0      |