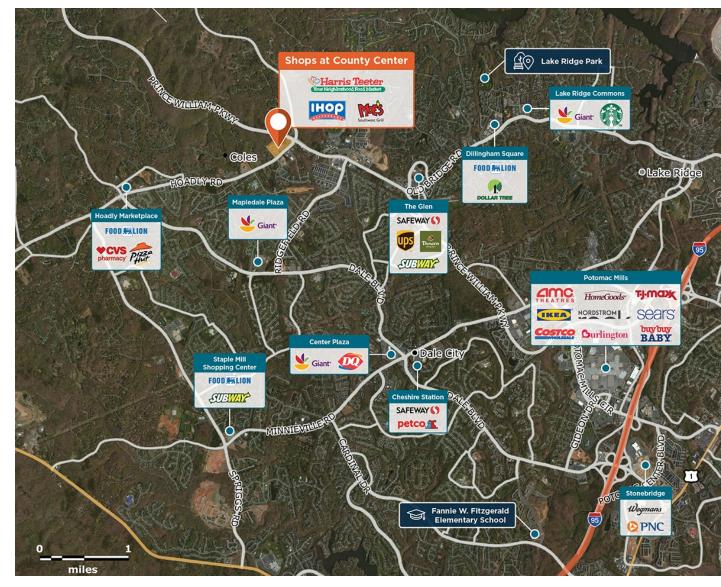

# **Shops at County Center**

9 12623-12901 Galveston Ct, Manassas, VA 20112

A neighborhood center with high traffic counts and an affluent customer base drawn to the strong retailer mix.

Center Size: 100,540 Spaces Available: 0

### Within 3 Miles

| Population            | 78,886    |
|-----------------------|-----------|
| Avg. Household Income | 172,930   |
| Avg. Home Value       | \$598,247 |
| Annual Visits         | 1,830,658 |
| Vehicles Per Day      | 20,635    |