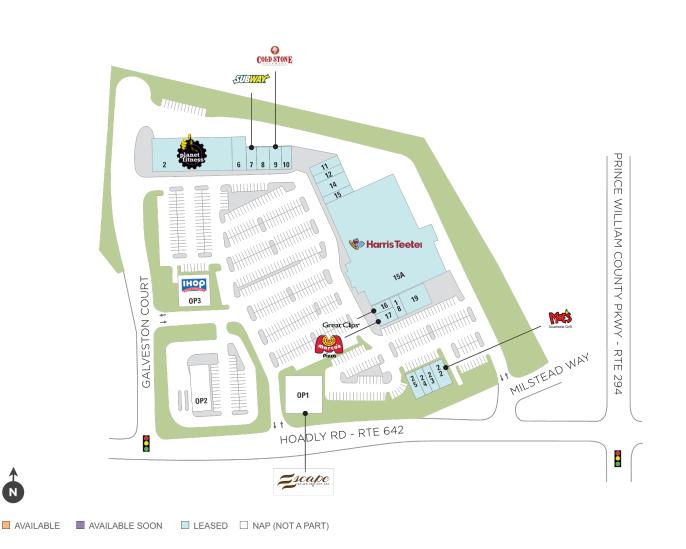

## **Shops at County Center**

**Q** 12623-12901 Galveston Ct, Manassas, VA 20112

### Center Size: 100,540

| SPACE | TENANT                 | SF     |
|-------|------------------------|--------|
| 002   | PLANET FITNESS         | 15,000 |
| 006   | PETRA GRILL            | 2,000  |
| 007   | SUBWAY                 | 1,500  |
| 008   | NARANJO JEWELERS       | 1,500  |
| 009   | COLD STONE CREAMERY    | 1,200  |
| 010   | PA NUANG THAI CUISINE  | 1,200  |
| 011   | TROPICAL SMOOTHIE CAFE | 1,940  |
| 012   | NAEEM FAMILY DENTISTRY | 1,840  |
| 014   | VIRGINIA A.B.C.        | 3,440  |
| 015   | STRETCHLAB             | 1,600  |
| 015A  | HARRIS TEETER          | 52,409 |
| 016   | GREAT CLIPS            | 900    |
| 017   | MARCO'S PIZZA          | 1,360  |
| 018   | SHAH'S HALAL           | 1,175  |
| 019   | SKY EAGLE TAE KWON DO  | 3,525  |
| 022   | MOE'S SOUTHWEST GRILL  | 2,400  |
| 023   | CLEANERS               | 1,152  |
| 024   | THE UPS STORE          | 1,134  |
| 025   | NASH & SMASHED         | 1,600  |
| OPI   | ESCAPE SALON & DAY SPA | 1      |
| OP2   | JPMORGAN CHASE BANK    | 3,664  |
| OP3   | ІНОР                   | 1      |
|       |                        |        |