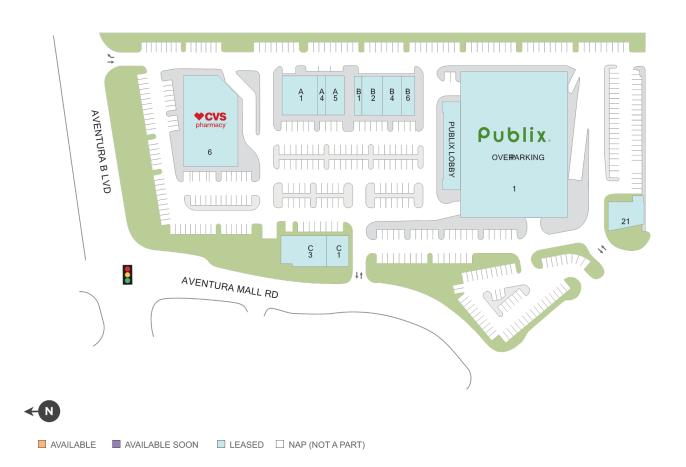

## **Aventura Shopping Center**

**♀** 2952-2984 Aventura Blvd, Aventura, FL 33180

**Center Size: 96,890** 

| SPACE | TENANT                      | SF     |
|-------|-----------------------------|--------|
| 0021  | HSBC BANK                   | 9,356  |
| 1     | PUBLIX                      | 51,034 |
| 6     | CVS                         | 14,700 |
| A1    | COMCAST                     | 4,200  |
| A4    | PURE GREEN                  | 1,050  |
| A5    | OLD LISBON                  | 2,450  |
| В1    | POPUP BAGELS                | 1,050  |
| B2    | HAMMER & NAILS GROOMING     | 2,450  |
| B4    | JETSET MODERN PILATES       | 2,450  |
| В6    | PEACE LOVE MED REJUVENATION | 1,750  |
| C1    | CYCLEBAR                    | 2,400  |
| C3    | ABBALE TLV KITCHEN          | 4,000  |