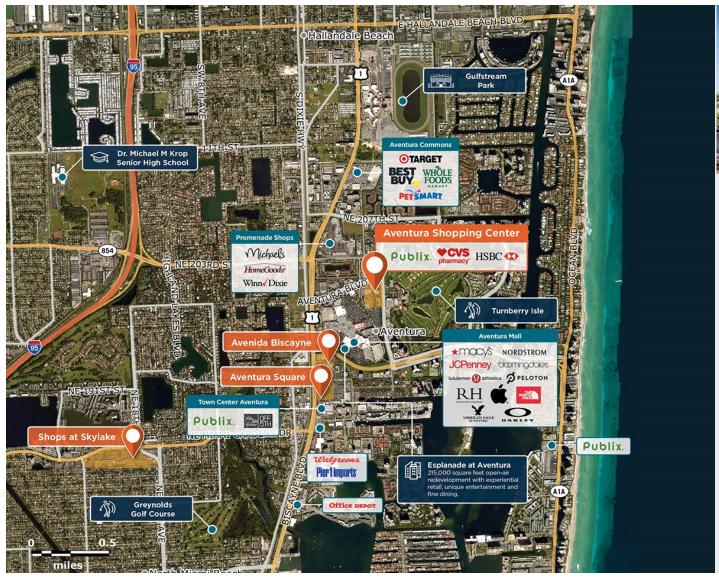

## **Aventura Shopping Center**

**♀** 2952-2984 Aventura Blvd, Aventura, FL 33180

Redevelopment next to the Aventura Mall and Biscayne Boulevard with 74,500+ vehicles per day.

Center Size: 96,890 Spaces Available: 0

## Within 3 Miles

Population 190,405 Avg. Household Income 103,458 Avg. Home Value \$603,730

Annual Visits 1,828,416 Vehicles Per Day 74,500

Regency Centers.

Aidan McNaughton
Leasing Contact

**\** 305 940 3944