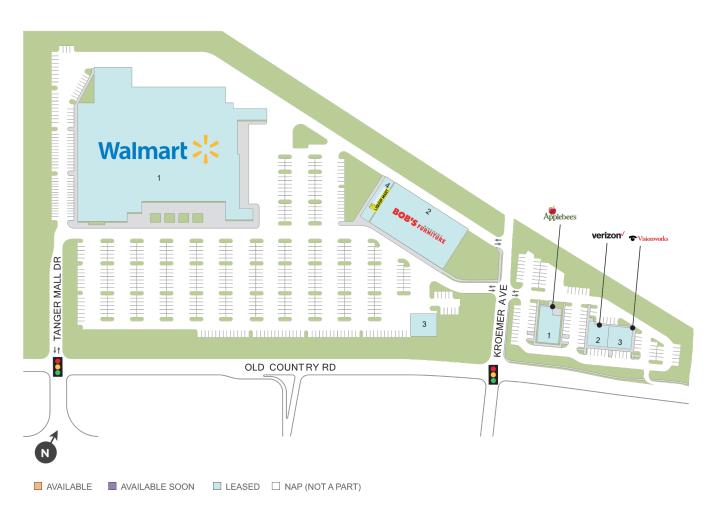

## **Gateway Plaza**

**♀** 1880 Old Country Road, Riverhead, NY 11901

**Center Size: 198,301** 

| SPACE | TENANT                       | SF      |
|-------|------------------------------|---------|
| 01    | APPLEBEES                    | 5,363   |
| 01    | WAL-MART                     | 167,951 |
| 02    | VISIONWORKS                  | 3,060   |
| 02    | BOB'S DISCOUNT FURNITURE     | 23,000  |
| 03    | VERIZON WIRELESS             | 4,134   |
| 03    | NORTHWELL HEALTH URGENT CARE | 3,500   |
| 04    | RIVERHEAD LIQUOR MART        | 3,850   |