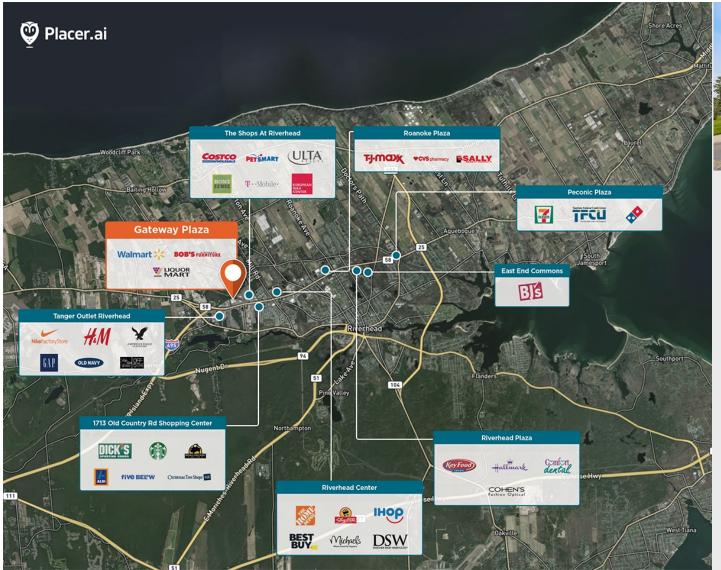

## **Gateway Plaza**

9 1880 Old Country Road, Riverhead, NY 11901

Premier location on the County Route 58 retail thoroughfare.

Center Size: 198,301 Spaces Available: 0

## Within 3 Miles

Population 20,089

Avg. Household Income 101,280

Avg. Home Value \$522,626

Annual Visits 2,021,166 Vehicles Per Day 35,800

Regency Centers.

Jack deVilliers
Leasing Contact

**L** 203 635 5560