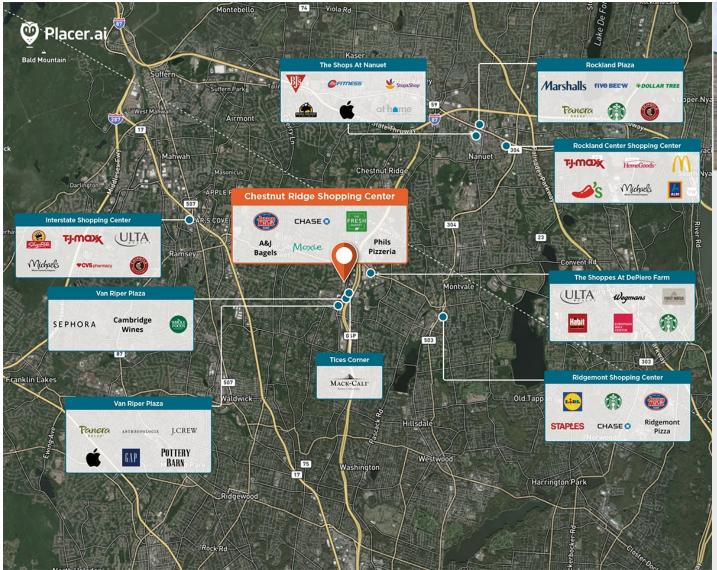

## **Chestnut Ridge Shopping Center**

Chestnut Ridge Shopping Center, Montvale, NJ 07645

Serving Montvale, Woodcliff Lake, Park Ridge, Saddle River & Upper Saddle River, Rivervale, and Hillsdale.

Center Size: 76,388 Spaces Available: 3

## Within 3 Miles

Population 55,688

Avg. Household Income 236,752

Avg. Home Value \$893,788

Annual Visits 764,975 Vehicles Per Day 8,100

Regency Centers.

Joe Allegretti Leasing Contact **L** 203 863 8200

joeallegretti@regencycenters.com