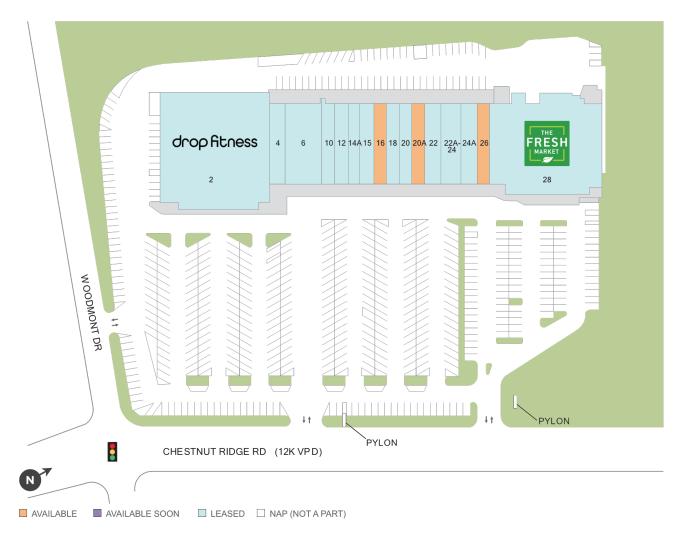

## **Chestnut Ridge Shopping Center**

**♀** Chestnut Ridge Shopping Center, Montvale, NJ 07645

**Center Size: 76,388** 

| SPACE  | TENANT                        | SF     |
|--------|-------------------------------|--------|
| 16     | AVAILABLE                     | 1,980  |
| 20A    | AVAILABLE                     | 1,980  |
| 26     | AVAILABLE                     | 1,980  |
| 02     | DROP FITNESS                  | 23,453 |
| 04     | LILO PIZZERIA                 | 2,310  |
| 06     | META SURGICAL CENTER          | 5,610  |
| 10     | MONTVALE CLEANERS             | 1,980  |
| 12     | JERSEY MIKE'S SUBS            | 2,020  |
| 14A    | MP CHINESE KITCHEN            | 1,980  |
| 15     | GEN SUSHI & HIBACHI           | 1,980  |
| 18     | A&J BAGELS                    | 1,980  |
| 20     | PERSPIRE SAUNA STUDIO         | 1,980  |
| 22     | 4EVER YOUNG ANTI-AGING CLINIC | 2,450  |
| 22A-24 | JPMORGAN CHASE BANK           | 3,080  |
| 24A    | MONTVALE NAIL & SPA           | 2,420  |
| 28     | FRESH MARKET                  | 19,205 |