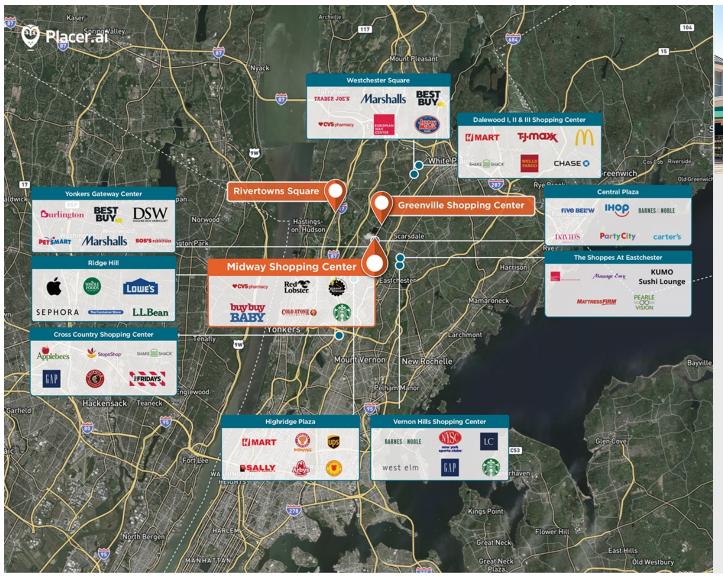

## **Midway Shopping Center**

Midway Shopping Center, Scarsdale, NY 10583

Located in Scarsdale, NY, on the prime Central Park Avenue retail corridor north of Ardsley Road.

Center Size: 244,302 Spaces Available: 3

## Within 3 Miles

Population 119,682

Avg. Household Income 218,206

Avg. Home Value \$901,213

Annual Visits 4,476,158 Vehicles Per Day 21,198

Regency Centers.

Joe Allegretti Leasing Contact **L** 203 863 8200