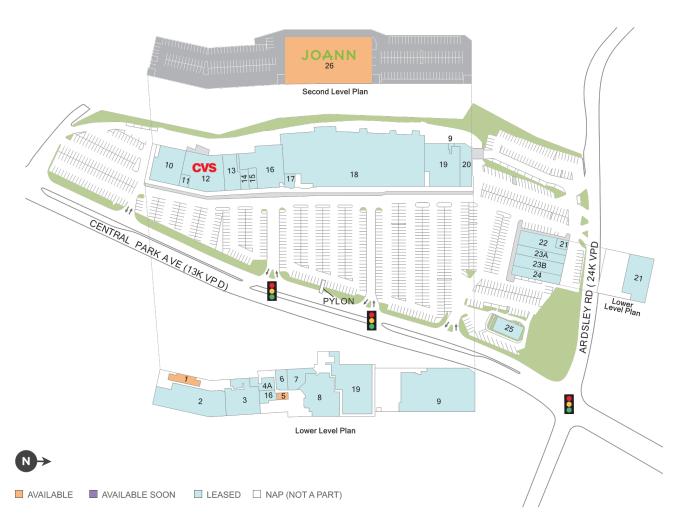

## **Midway Shopping Center**

Midway Shopping Center, Scarsdale, NY 10583

Located in Scarsdale, NY, on the prime Central Park Avenue retail corridor north of Ardsley Road.

Center Size: 244,302 Spaces Available: 3

## **Midway Shopping Center**

Midway Shopping Center, Scarsdale, NY 10583

**Center Size: 244,302** 

| SPACE | TENANT                 | SF     |
|-------|------------------------|--------|
| 01    | AVAILABLE              | 1,893  |
| 05    | AVAILABLE              | 550    |
| 26    | AVAILABLE              | 31,843 |
| 02    | PLANET FITNESS         | 10,520 |
| 03    | LAKESHORE LEARNING     | 8,000  |
| 04A   | BACH TO ROCK           | 2,131  |
| 06    | THE CODER SCHOOL       | 1,873  |
| 07    | SCARSDALE TAEKWONDO    | 3,110  |
| 08    | DENNY'S KIDS           | 10,375 |
| 09    | AMAZING SAVINGS        | 24,538 |
| 10    | UGLY DUMPLING          | 8,065  |
| 11    | COLD STONE CREAMERY    | 867    |
| 12    | cvs                    | 10,767 |
| 13    | M&T BANK               | 4,145  |
| 14    | STARBUCKS              | 1,625  |
| 15    | YR BLOSSOM NAILS       | 1,270  |
| 16    | MIDWAY WINES & LIQUORS | 6,310  |
| 17    | VISION WORLD           | 1,095  |
| 18    | SHOPRITE               | 73,758 |
| 19    | ULTA                   | 11,105 |
| 20    | PIZZA HUT              | 3,900  |
| 21    | TRANQUILITY SPA        | 6,130  |
| 22    | PANERA BREAD           | 4,723  |
| 23A   | KURA SUSHI             | 2,864  |
| 23B   | CHICK-FIL-A            | 5,229  |
| 24    | CHIPOTLE MEXICAN GRILL | 3,000  |
| 25    | HSBC BANK              | 3,180  |