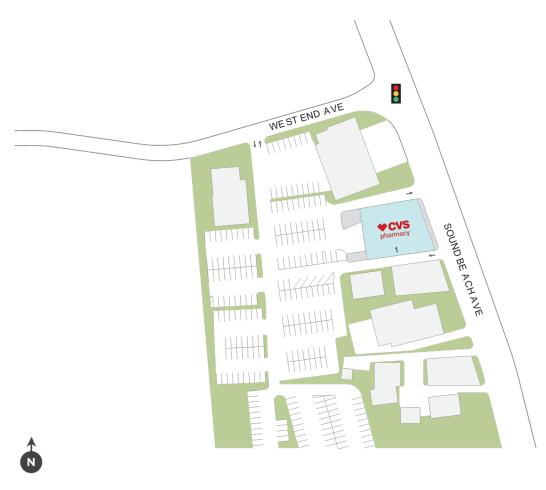

## Center Size: 8,000

| SPACE | TENANT | SF    |
|-------|--------|-------|
| 01    | CVS    | 8,000 |

AVAILABLE AVAILABLE SOON

N LEASED NAP (NOT A PART)

1 of 1

Regency<sup>•</sup> Centers.

Shanna Athas Leasing Contact 203 863 8259shannaathas@regencycenters.com