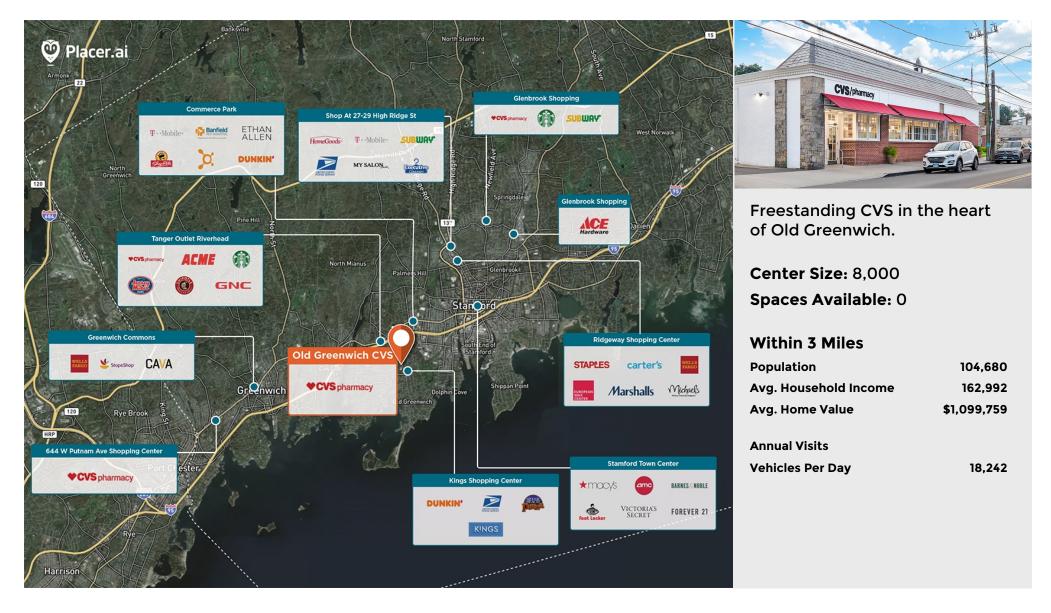

## **Old Greenwich CVS**

Regency<sup>•</sup>

Centers.

**Q** Old Greenwich CVS, Greenwich, CT 06870

This site plan is not a representation, warranty or guarantee as to size, location, identity of any tenant, the suite number, address or any other physical indicator or parameter of the property and for use as approximated information only. The improvements are subject to changes, additions, and deletions as the architect, landlord, or any governmental agency may direct or determine in their absolute discretion.

## **Old Greenwich CVS**

**Q** Old Greenwich CVS, Greenwich, CT 06870