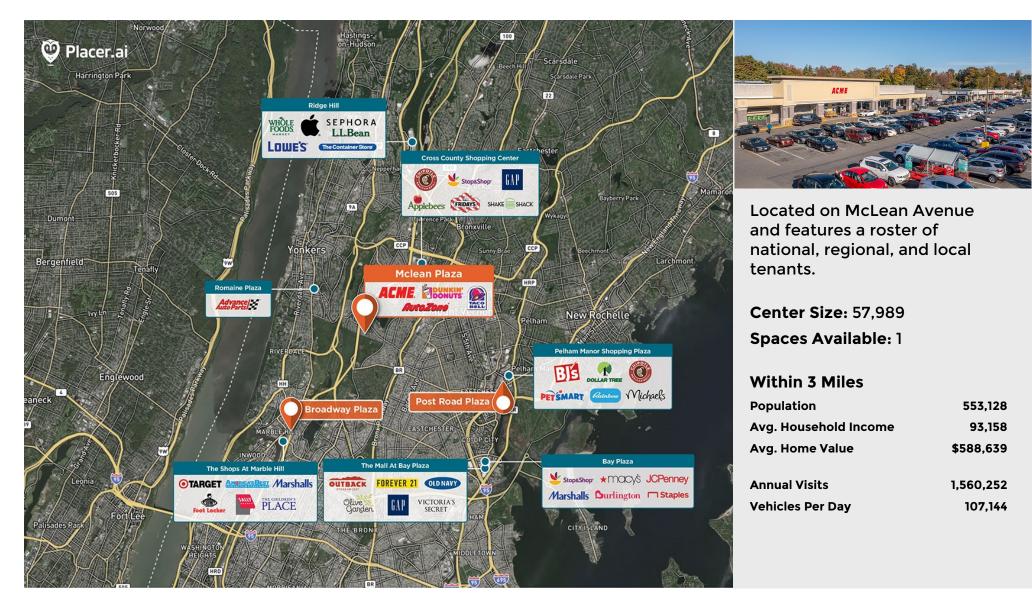

## **McLean Plaza**

**9** McLean Plaza, Yonkers, NY 10705

## Center Size: 57,989

| SPACE | TENANT                    | SF     |
|-------|---------------------------|--------|
| 13    | AVAILABLE                 | 1,073  |
| 01    | ACME MARKETS              | 35,000 |
| 02    | RIDGEWOOD SAVINGS BANK    | 3,224  |
| 03    | AUTOZONE                  | 6,715  |
| 04    | BIG E WINES & LIQUORS     | 2,242  |
| 05    | NEIGHBORHOOD LAUNDRY      | 1,474  |
| 06    | BONNIE & CLYDE HAIR SALON | 863    |
| 07    | SOPHIA'S PIZZA & PASTA    | 730    |
| 08    | EG SON CLEANERS           | 853    |
| 09    | DUNKIN DONUTS             | 900    |
| 10    | PRECISION ACCOUNTING      | 895    |
| 11    | KHAN STATIONERY & LOTTO   | 910    |
| 12    | HANA NAILS                | 1,340  |
| 12A   | TACO BELL                 | 1,770  |
| BILL  | STARLITE MEDIA COMPANY    | 0      |
| BIN   | STANDARD RECYCLING        | 0      |