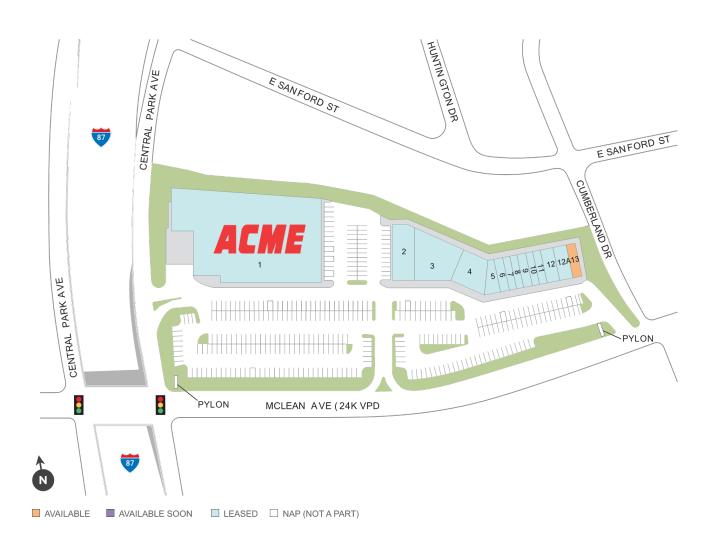

## Center Size: 57,989

| SPACE | TENANT                    | SF     |
|-------|---------------------------|--------|
| 13    | AVAILABLE                 | 1,073  |
| 01    | ACME MARKETS              | 35,000 |
| 02    | RIDGEWOOD SAVINGS BANK    | 3,224  |
| 03    | AUTOZONE                  | 6,715  |
| 04    | BIG E WINES & LIQUORS     | 2,242  |
| 05    | NEIGHBORHOOD LAUNDRY      | 1,474  |
| 06    | BONNIE & CLYDE HAIR SALON | 863    |
| 07    | SOPHIA'S PIZZA & PASTA    | 730    |
| 08    | EG SON CLEANERS           | 853    |
| 09    | DUNKIN DONUTS             | 900    |
| 10    | PRECISION ACCOUNTING      | 895    |
| 11    | KHAN STATIONERY & LOTTO   | 910    |
| 12    | HANA NAILS                | 1,340  |
| 12A   | TACO BELL                 | 1,770  |
| BILL  | STARLITE MEDIA COMPANY    | 0      |
| BIN   | STANDARD RECYCLING        | 0      |

## Regency<sup>.</sup> Centers.

Sean Mirkov Leasing Contact 203 635 5561
seanmirkov@regencycenters.com

Updated: Apr 19 2025

©2025 Regency Centers, L.P.

This site plan is not a representation, warranty or guarantee as to size, location, identity of any tenant, the suite number, address or any other physical indicator or parameter of the property and for use as approximated information only. The improvements are subject to changes, additions, and deletions as the architect, landlord, or any governmental agency may direct or determine in their absolute discretion.