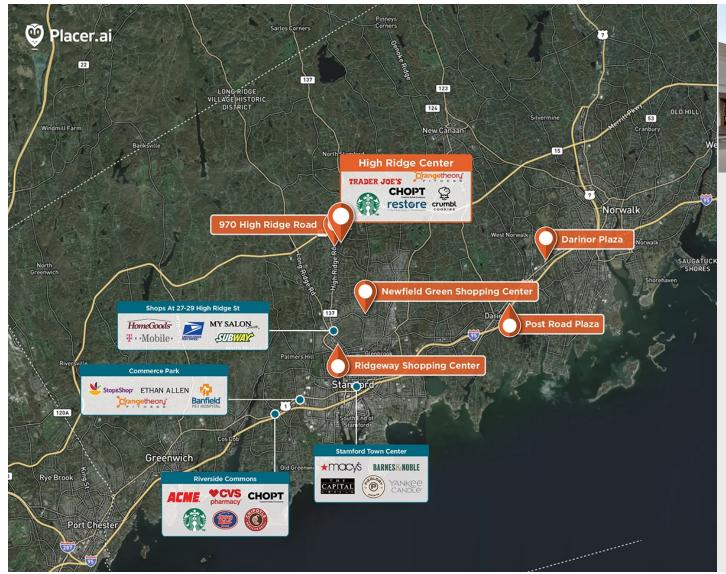

## **High Ridge Center**

**♀** High Ridge Center, Stamford, CT 06905

Premier grocery-anchored shopping center, less than 1 mile off the Merritt Parkway on High Ridge Road.

Center Size: 88,613 Spaces Available: 0

## Within 3 Miles

Population 54,907 Avg. Household Income 215,519 Avg. Home Value \$832,295

Annual Visits 2,363,149 Vehicles Per Day 29,164

Regency Centers.

**Shanna Athas**Leasing Contact

**L** 203 863 8259