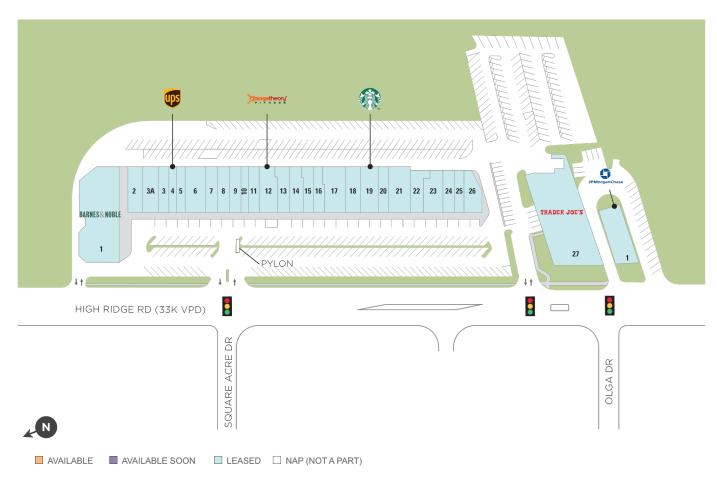

## **High Ridge Center**

**♀** High Ridge Center, Stamford, CT 06905

**Center Size:** 88,613

| SPACE | TENANT                        | SF     |
|-------|-------------------------------|--------|
| 01    | JPMORGAN CHASE BANK           | 4,160  |
| 01    | BARNES & NOBLE                | 25,394 |
| 02    | PETER SUCHY JEWELERS          | 1,283  |
| 03    | CRUMBL COOKIES                | 1,500  |
| 03A   | WONDER                        | 2,704  |
| 04    | THE UPS STORE                 | 1,175  |
| 05    | VITALITY BOWLS                | 1,300  |
| 06    | SEROTONIN CENTER              | 2,814  |
| 07    | FACE FOUNDRIE                 | 1,763  |
| 08    | LOVE BELLA                    | 1,721  |
| 09    | TACO PROJECT                  | 1,763  |
| 10    | MILKSHAKE FACTORY             | 1,139  |
| 11    | FASHION NAILS & SPA           | 1,139  |
| 12    | ORANGETHEORY FITNESS          | 2,692  |
| 13    | BROWN HARRIS STEVENS          | 1,852  |
| 14    | THE ATHLETE'S SOURCE          | 1,685  |
| 15    | BANKWELL                      | 1,841  |
| 16    | LM SALON                      | 1,326  |
| 17    | RYE RIDGE DELI                | 3,327  |
| 18    | СНОРТ                         | 2,380  |
| 19    | STARBUCKS                     | 2,357  |
| 20    | MOHEGAN HOUSE OF CIGARS       | 1,175  |
| 21    | COST LESS WINES & LIQUORS     | 3,526  |
| 22    | SEA BREEZE CLEANERS           | 1,669  |
| 23    | ROUNDABOUT                    | 2,550  |
| 24    | CABLEVISION                   | 1,456  |
| 25    | COBS BREAD                    | 1,450  |
| 26    | RESTORE HYPER WELLNESS + CRYO | 2,235  |
| 27    | TRADER JOE'S                  | 13,265 |