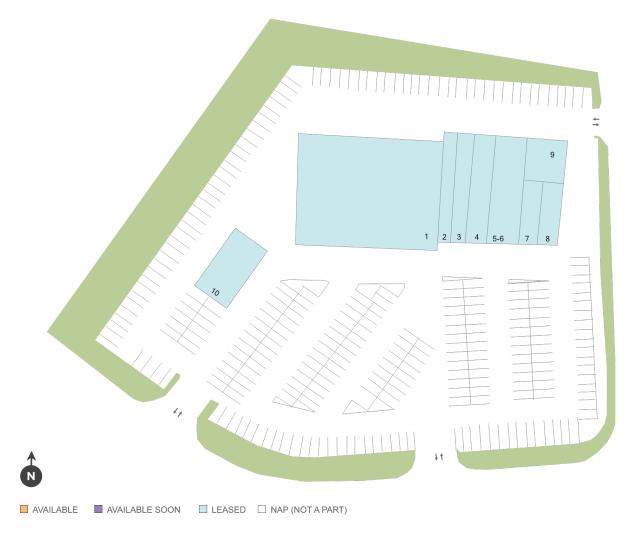

## **Jefferson Valley Shopping Center**

♀ 3649 - 3665 Lee Boulevard, Jefferson Valley, NY 10535

Center Size: 34,850

| SPACE | TENANT                 | SF     |
|-------|------------------------|--------|
| 01    | DECICCO FAMILY MARKETS | 17,550 |
| 02    | DREAM NAIL SPA         | 1,600  |
| 03    | GINNY'S WINE & LIQUOR  | 2,364  |
| 04    | GIGI'S PIZZA & WEDGES  | 2,954  |
| 05-06 | TACONIC PHARMACY       | 4,432  |
| 07    | SUBWAY                 | 800    |
| 08    | DUNKIN DONUTS          | 1,500  |
| 09    | NO.1 KITCHEN           | 800    |
| 10    | PCSB BANK              | 2,850  |