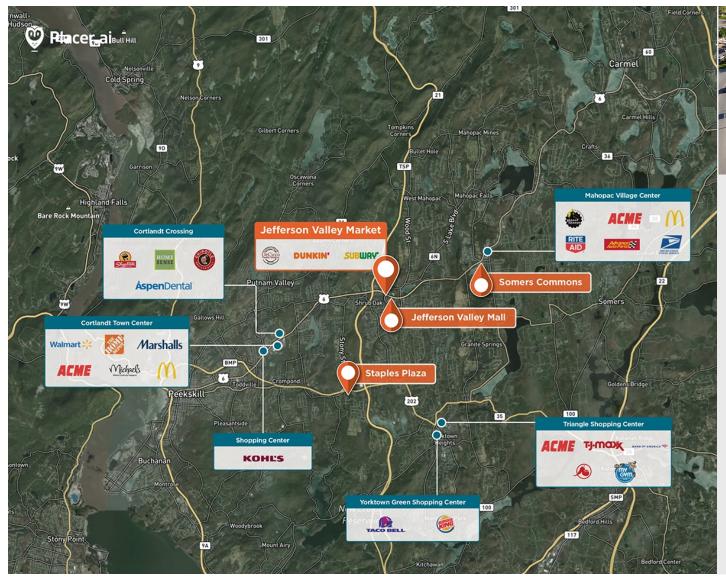

## Jefferson Valley Shopping Center

♀ 3649 - 3665 Lee Boulevard, Jefferson Valley, NY 10535

Neighborhood center with robust traffic counts of 27,000 cars daily via Route 6.

**Center Size:** 34,850 **Spaces Available:** 0

## Within 3 Miles

Population 34,815

Avg. Household Income 192,663

Avg. Home Value \$623,900

Annual Visits 1,159,428 Vehicles Per Day 27,142

Regency Centers.

Brianna Soro
Leasing Contact

**L** 203 863 8214