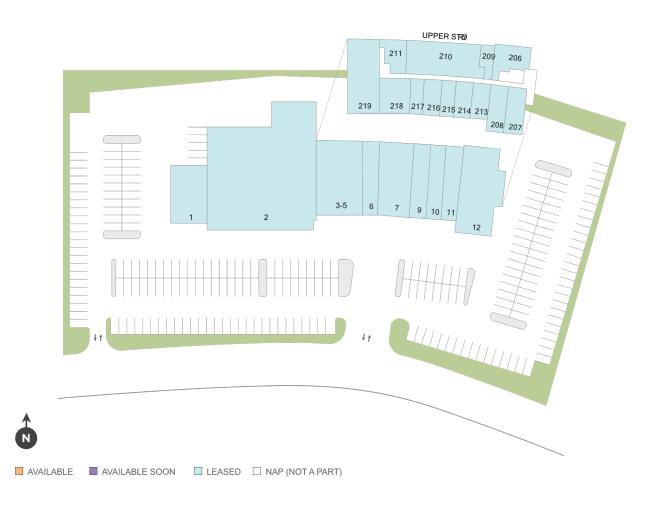

## **Hunting Ridge Mall**

**9** 420 - 448 Old Post Road, Bedford, NY 10506

Center Size: 50,906

| SPACE | TENANT                         | SF     |
|-------|--------------------------------|--------|
| 01    | JPMORGAN CHASE BANK            | 2,640  |
| 02    | DECICCO & SONS                 | 15,450 |
| 03-05 | BEDFORD PHARMACY               | 4,048  |
| 06    | BEDFORD VILLAGE PASTRY         | 1,837  |
| 07    | SIEMERS WINE AND SPIRITS, INC. | 2,880  |
| 09    | ACCESS PHYSICAL THERAPY        | 1,500  |
| 10    | DOUGLAS ELLIMAN OF WESTCHESTER | 1,500  |
| 11    | VILLAGE CLEANERS               | 1,714  |
| 12    | CITIBANK                       | 4,200  |