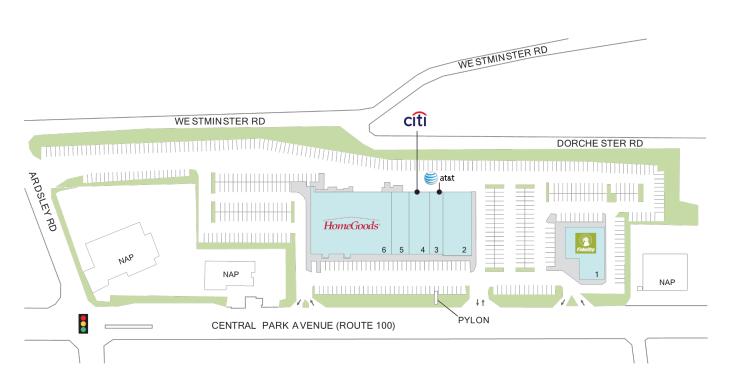

## **Center Size: 49,630**

| SPACE | TENANT             | SF     |
|-------|--------------------|--------|
| 01    | FIDELITY BROKERAGE | 6,986  |
| 02    | K POT KOREAN BBQ   | 7,474  |
| 03    | AT&T               | 3,170  |
| 04    | CITIBANK           | 5,625  |
| 05    | PIZZA & BREW       | 4,375  |
| 06    | HOMEGOODS          | 22,000 |

AVAILABLE SOON

■ LEASED □ NAP (NOT A PART)

Regency Centers.

Joe Allegretti **Leasing Contact**  **Q** 203 863 8200

**■** joeallegretti@regencycenters.com

Updated: Apr 28 2025

©2025 Regency Centers, L.P.