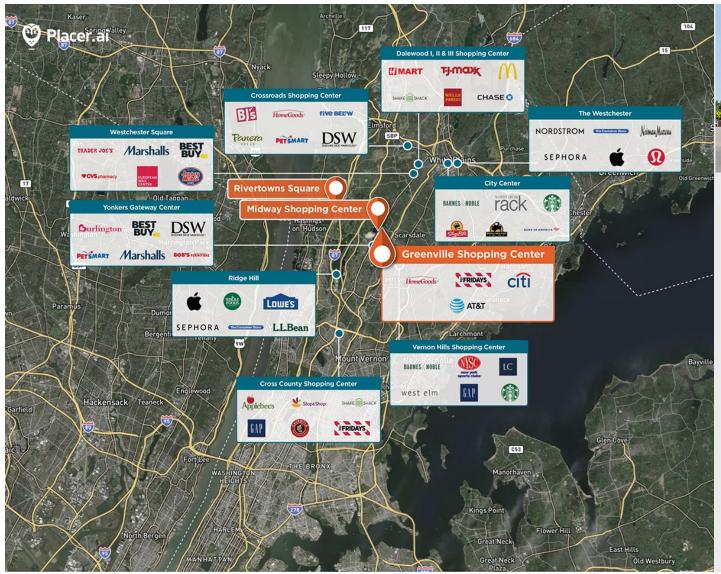

## Greenville

Ideal location on the prime Central Park Avenue retail corridor in Scarsdale.

Center Size: 49,630 Spaces Available: 0

## Within 3 Miles

| Population            | 115,539   |
|-----------------------|-----------|
| Avg. Household Income | 224,589   |
| Avg. Home Value       | \$924,909 |

Annual Visits 695,736 Vehicles Per Day 20,769