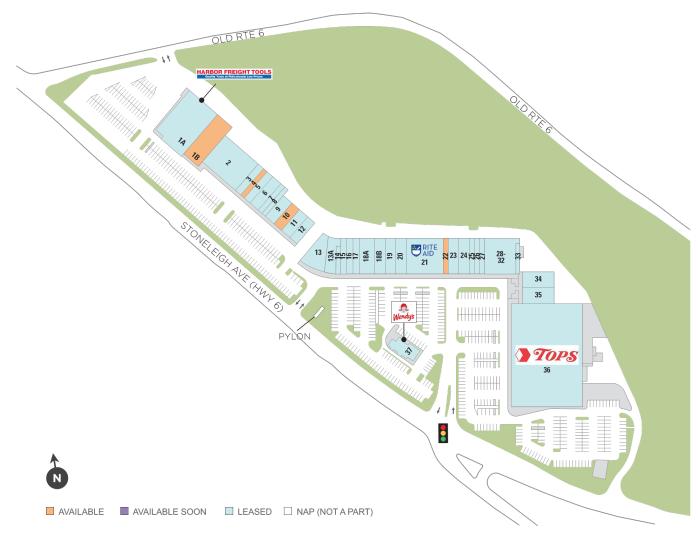

## **Putnam Plaza**

Putnam Plaza, Carmel, NY 10512

Located on Route 6 in the Town of Carmel, New York, just minutes from I-84 and principal roads.

Center Size: 189,394 Spaces Available: 4

## **Putnam Plaza**

Putnam Plaza, Carmel, NY 10512

**Center Size: 189,394** 

| SPACE | TENANT                         | SF     |
|-------|--------------------------------|--------|
| 04    | AVAILABLE (Restaurant)         | 1,350  |
| 10    | AVAILABLE                      | 2,400  |
| 1B    | AVAILABLE                      | 8,930  |
| 22    | AVAILABLE                      | 1,500  |
| 02    | DOLLAR WORLD                   | 12,500 |
| 03    | CARVEL                         | 2,000  |
| 05    | GREEK VILLAGE RESTAURANT       | 2,000  |
| 06    | WASH N DRY                     | 3,000  |
| 07    | VAIL GATE CLEANERS             | 1,500  |
| 80    | ITALIA BARBER SHOP             | 1,250  |
| 09    | H & R BLOCK                    | 2,400  |
| 11    | FIDDLER'S GREEN PUB            | 2,400  |
| 12    | PCSB BANK                      | 2,400  |
| 13    | CHOICE PET SUPPLY (RELOCATION) | 4,120  |
| 13A   | AFC URGENT CARE                | 3,155  |
| 14    | STARBUCKS                      | 1,742  |
| 15    | TOBACCO HOUSE                  | 1,500  |
| 16    | HALLELUJAH FOOT SPA            | 1,500  |
| 17    | SALSA FRESCA                   | 2,000  |
| 18A   | MOTION PT                      | 3,917  |
| 18B   | RAYMOND OPTICIANS              | 2,962  |
| 19    | IZUMI JAPANESE RESTAURANT      | 3,000  |
| 1A    | HARBOR FREIGHT TOOLS           | 15,775 |
| 20    | PRATO TRATTORIA                | 3,000  |
| 21    | RITE AID                       | 10,520 |
| 23    | EMPIRE BAGELS                  | 3,000  |
| 24    | CARMEL FLOWER SHOP             | 3,000  |
| 25    | OCEAN BEAUTY & NAIL SPA        | 1,500  |
| 26    | CHINA HOUSE                    | 1,500  |
| 27    | MARINE CORPS RECRUITING OFFICE | 1,500  |
| 28-32 | GREAT RETAIL COMING SOON       | 9,039  |
| 33    | TULU EYEBROW THREADING         | 800    |
| 34    | C.R. WALLAUER & CO. INC.       | 4,051  |

## **Putnam Plaza**

Putnam Plaza, Carmel, NY 10512

**Center Size: 189,394** 

| SPACE | TENANT                 | SF     |
|-------|------------------------|--------|
| 35    | PUTNAM WINES & SPIRITS | 3,825  |
| 36    | TOPS FRIENDLY MARKET   | 60,858 |
| 37    | WENDY'S                | 3,500  |
| BILL  | STARLITE MEDIA COMPANY | 0      |