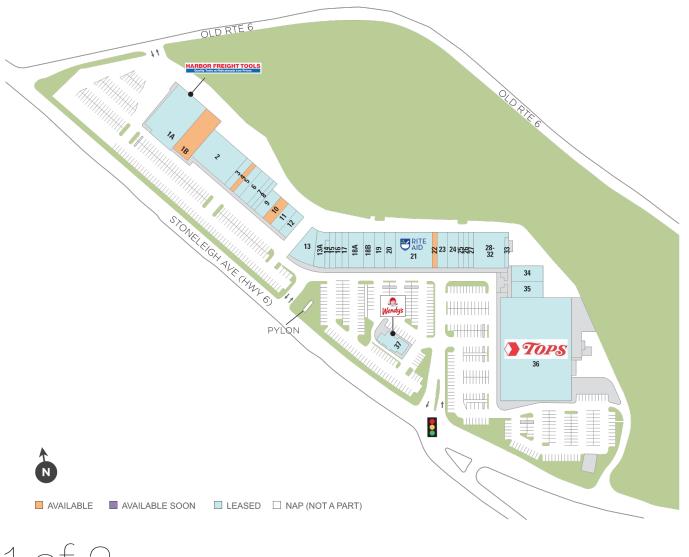

## **Putnam Plaza**

Putnam Plaza, Carmel, NY 10512

Located on Route 6 in the Town of Carmel, New York, just minutes from I-84 and principal roads.

Center Size: 189,394 Spaces Available: 4

## **Putnam Plaza**

Putnam Plaza, Carmel, NY 10512

**Center Size: 189,394** 

| SPACE | TENANT                         | SF     |
|-------|--------------------------------|--------|
| 04    | AVAILABLE (Restaurant)         | 1,350  |
| 10    | AVAILABLE                      | 2,400  |
| 1B    | AVAILABLE                      | 8,930  |
| 22    | AVAILABLE                      | 1,500  |
| 02    | DOLLAR WORLD                   | 12,500 |
| 03    | CARVEL                         | 2,000  |
| 05    | GREEK VILLAGE RESTAURANT       | 2,000  |
| 06    | WASH N DRY                     | 3,000  |
| 07    | VAIL GATE CLEANERS             | 1,500  |
| 80    | ITALIA BARBER SHOP             | 1,250  |
| 09    | H & R BLOCK                    | 2,400  |
| 11    | FIDDLER'S GREEN PUB            | 2,400  |
| 12    | PCSB BANK                      | 2,400  |
| 13    | CHOICE PET SUPPLY (RELOCATION) | 4,120  |
| 13A   | AFC URGENT CARE                | 3,155  |
| 14    | STARBUCKS                      | 1,742  |
| 15    | TOBACCO HOUSE                  | 1,500  |
| 16    | HALLELUJAH FOOT SPA            | 1,500  |
| 17    | SALSA FRESCA                   | 2,000  |
| 18A   | MOTION PT                      | 3,917  |
| 18B   | RAYMOND OPTICIANS              | 2,962  |
| 19    | IZUMI JAPANESE RESTAURANT      | 3,000  |
| 1A    | HARBOR FREIGHT TOOLS           | 15,775 |
| 20    | PRATO TRATTORIA                | 3,000  |
| 21    | RITE AID                       | 10,520 |
| 23    | EMPIRE BAGELS                  | 3,000  |
| 24    | CARMEL FLOWER SHOP             | 3,000  |
| 25    | OCEAN BEAUTY & NAIL SPA        | 1,500  |
| 26    | CHINA HOUSE                    | 1,500  |
| 27    | MARINE CORPS RECRUITING OFFICE | 1,500  |
| 28-32 | GREAT RETAIL COMING SOON       | 9,039  |
| 33    | TULU EYEBROW THREADING         | 800    |
| 34    | C.R. WALLAUER & CO. INC.       | 4,051  |