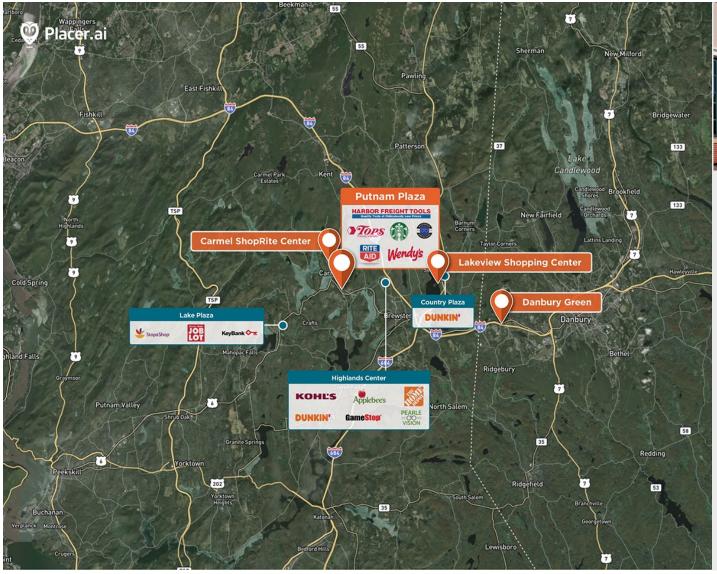

## **Putnam Plaza**

Putnam Plaza, Carmel, NY 10512

Located on Route 6 in the Town of Carmel, New York, just minutes from I-84 and principal roads.

Center Size: 189,394 Spaces Available: 4

## Within 3 Miles

Population 19,569 Avg. Household Income 135,312 Avg. Home Value \$505,005

Annual Visits 2,266,245 Vehicles Per Day 17,050

Regency Centers.

**Steve Dudziec**Leasing Contact

**L** 203 863 8212