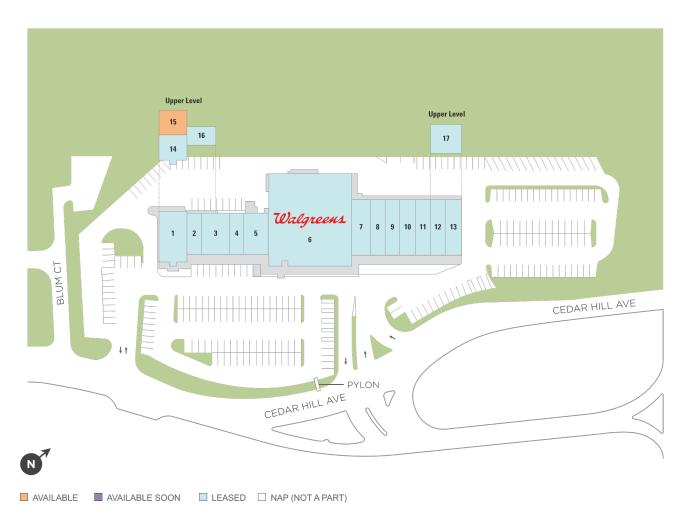

## Cedar Hill Shopping Center

♀ 525 Cedar Hill Ave, Wyckoff, NJ 07481

Center Size: 43,370

| SPACE | TENANT                     | SF     |
|-------|----------------------------|--------|
| 15    | AVAILABLE                  | 1,500  |
| 01    | JPMORGAN CHASE BANK        | 3,000  |
| 02    | CEDAR HILL HOT BAGELS      | 1,100  |
| 03    | TEDDY'S FRENCH CLEANERS    | 2,520  |
| 04    | A&S FOOD MARKET            | 1,200  |
| 05    | DUNKIN DONUTS              | 2,400  |
| 06    | WALGREENS                  | 15,960 |
| 07    | PERSPIRE SAUNA STUDIO      | 2,025  |
| 08    | CLUB PILATES               | 1,760  |
| 09    | SUPERCUTS                  | 1,760  |
| 10    | STRETCHLAB                 | 1,760  |
| 11    | WYCKOFF PIZZA & RESTAURANT | 1,760  |
| 12    | PURSUIT PERFORMANCE        | 1,760  |
| 13    | WISTERIA NAILS             | 1,760  |
| 14    | BR HOLISTIC HEALING        | 1,500  |
| 16    | 525 OFFICE LLC             | 600    |
| 17    | HMS GLOBAL HOLDINGS, LLC   | 1,005  |