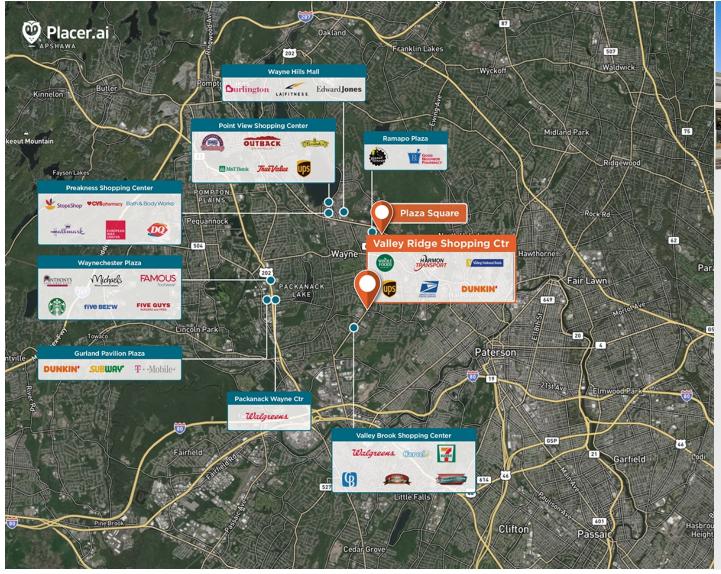

## Valley Ridge Shopping Center

9 560-600 Valley Rd, Wayne, NJ 07470

Neighborhood center with retail and office uses, boasting a mix of national, regional, and local tenants.

Center Size: 102,963 Spaces Available: 2

## Within 3 Miles

Population 122,007

Avg. Household Income 133,703

Avg. Home Value \$533,223

Annual Visits 1,838,332

Vehicles Per Day 30,452

Regency Centers.

Joe Allegretti Leasing Contact **L** 203 863 8200