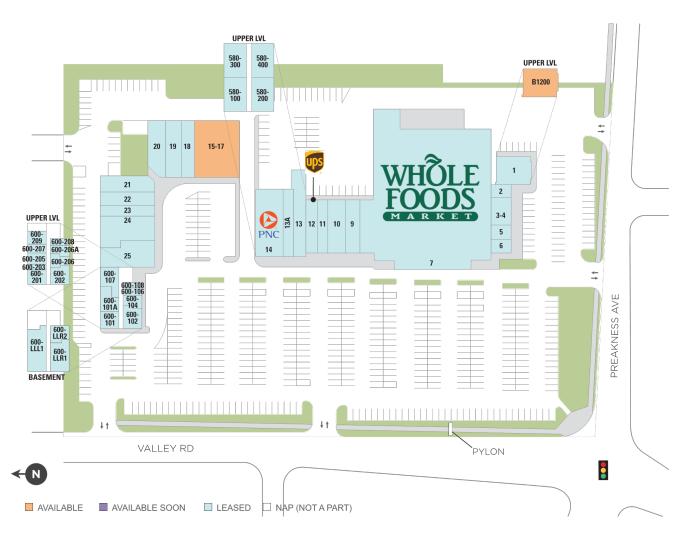

## Valley Ridge Shopping Center

9 560-600 Valley Rd, Wayne, NJ 07470

Neighborhood center with retail and office uses, boasting a mix of national, regional, and local tenants.

Center Size: 102,963 Spaces Available: 2

## Valley Ridge Shopping Center

9 560-600 Valley Rd, Wayne, NJ 07470

**Center Size: 102,963** 

| SPACE        | TENANT                         | SF    |
|--------------|--------------------------------|-------|
| 600-107      | PRECISION ENDODONTICS OF WAYNE | 1,270 |
| 600-108      | ON-POINT STAFFING GROUP LLC    | 403   |
| 600-201      | STEPRITE MEDICAL TRANSPORT     | 885   |
| 600-202      | PSYCHOLOGICAL SOLUTIONS        | 1,062 |
| 600-203      | WIRE UP ELECTRIC               | 300   |
| 600-205      | LAW OFFICE OF MUSTAFA CETIN    | 705   |
| 600-206      | OFFICES OF MARIA ELENA SIMONE  | 707   |
| 600-         | CSA CONSULTING GROUP           | 614   |
| 600-207      | LUNAR GLOW BEAUTY LOUNGE       | 536   |
| 600-208      | CAJILEMA & SIMPSONS INSURANCE  | 484   |
| 600-209      | PRESTIGE WORLDWIDE REAL ESTATE | 795   |
| 600-LLL1     | FINE DENTAL CARE               | 2,700 |
| 600-         | PSL TICKETS                    | 1,852 |
| 600-<br>LLR2 | VALLEY RIDGE CHIROPRACTOR      | 1,109 |