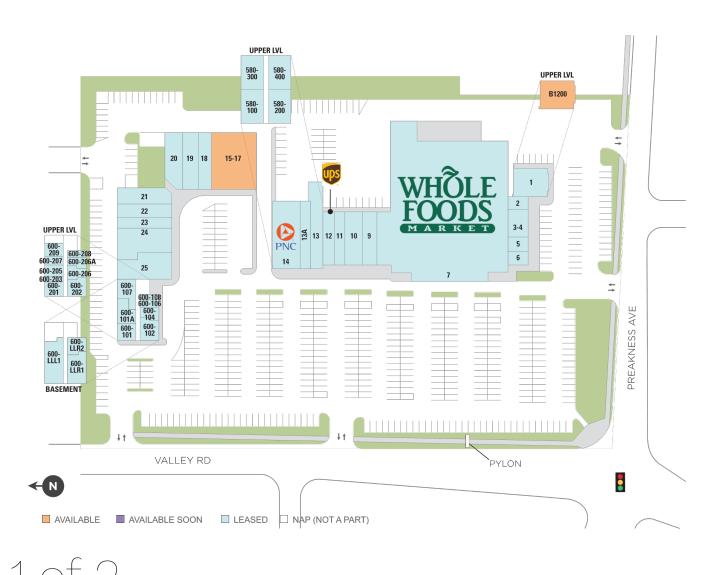

## Valley Ridge Shopping Center

9 560-600 Valley Rd, Wayne, NJ 07470

Neighborhood center with retail and office uses, boasting a mix of national, regional, and local tenants.

Center Size: 102,963 Spaces Available: 2

## Valley Ridge Shopping Center

9 560-600 Valley Rd, Wayne, NJ 07470

**Center Size: 102,963** 

| SPACE    | TENANT                       | SF     |
|----------|------------------------------|--------|
| 15-17    | AVAILABLE                    | 5,550  |
| B1200    | AVAILABLE                    | 1,580  |
| 01       | VALLEY BANK                  | 2,100  |
| 02       | CAMMAROTA'S HAIRCUTTERS      | 557    |
| 03-04    | CHINA KITCHEN                | 1,150  |
| 05       | CURATED BOUTIQUE             | 567    |
| 06       | MASSOLA JEWELERS             | 625    |
| 07       | WHOLE FOODS                  | 38,792 |
| 09       | THE BAGEL STOP & DELI        | 1,600  |
| 10       | DUNKIN DONUTS                | 1,950  |
| 100      | IPP SOLAR                    | 0      |
| 11       | ZAPP COMICS                  | 1,213  |
| 12       | THE UPS STORE                | 1,145  |
| 13       | PLAINS PHARMACY              | 2,494  |
| 13A      | PERLEI SALON                 | 1,700  |
| 14       | PNC BANK                     | 3,500  |
| 18       | WAYNE VALLEY ANIMAL HOSPITAL | 1,306  |
| 19       | JACKIE SMALLS GRILLETTE      | 1,694  |
| 20       | US POST OFFICE               | 1,677  |
| 21       | NEIL'S PIZZA                 | 1,736  |
| 22       | EYELUXE EYECARE              | 1,706  |
| 23       | WAYNE VALLEY NAILS           | 1,706  |
| 24       | TAICHI SUSHI & BUBBLE TEA    | 2,000  |
| 25       | LIQUOR LOCKER                | 3,228  |
| 580-100  | SUMMIT MARTIAL ARTS          | 2,000  |
| 580-200  | LE DANSE                     | 1,850  |
| 580-300  | KUMON MATH & READING CENTER  | 1,130  |
| 580-400  | CARTRIDGE WORLD              | 900    |
| 600-101  | ACUPUNCTURE ONE WELLNESS     | 905    |
| 600-101A | BENWAY SCHOOL ADMIN OFFICES  | 1,062  |
| 600-102  | ROBERT J. CASCONE LAW OFFICE | 917    |
| 600-104  | COASTAL INTERNATIONAL        | 846    |
| 600-106  | JOSEPH LIPARI CPA            | 355    |