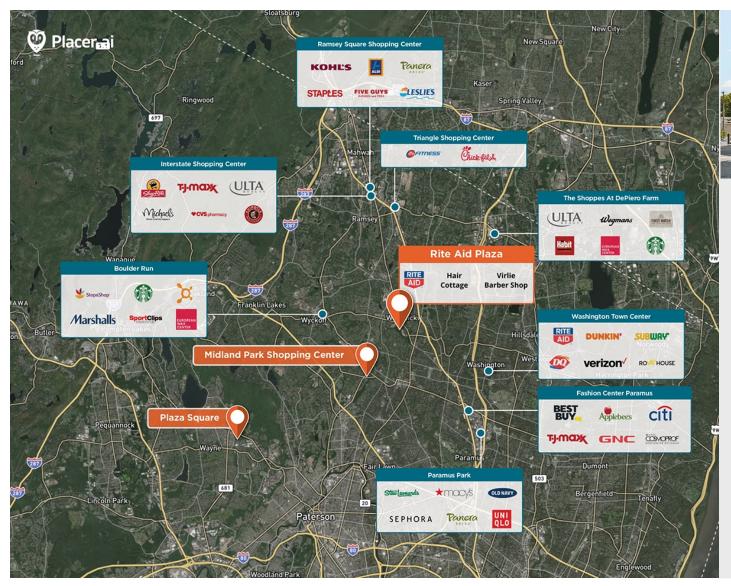

## Rite Aid Plaza-Waldwick Plaza

9 60 Franklin Tpke, Waldwick, NJ 07463

Free-standing Rite Aid located in a center featuring a strong mix of national, regional, and local tenants.

Center Size: 20,000 Spaces Available: 0

## Within 3 Miles

Population 75,854
Avg. Household Income 244,511
Avg. Home Value \$896,904

Annual Visits 347,508 Vehicles Per Day 7,901

Regency Centers.

Joe Allegretti
Leasing Contact

**L** 203 863 8200

**▼** joeallegretti@regencycenters.com