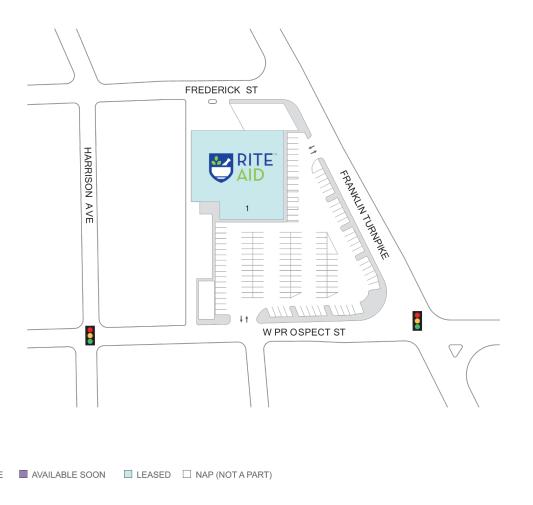

## Rite Aid Plaza-Waldwick Plaza

**9** 60 Franklin Tpke, Waldwick, NJ 07463

Center Size: 20,000

| SPACE | TENANT   | SF     |
|-------|----------|--------|
| 01    | RITE AID | 20,000 |

1 of

Updated: Apr 19 2025