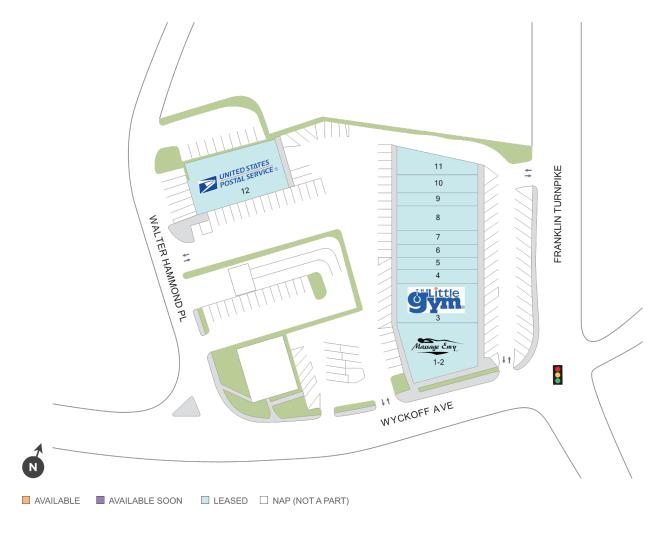

## Waldwick Plaza

**?** 30 Franklin Tpke, Waldwick, NJ 07463

Center Size: 26,521

| SPACE | TENANT                        | SF    |
|-------|-------------------------------|-------|
| 01-02 | MASSAGE ENVY                  | 3,944 |
| 03    | THE LITTLE GYM                | 3,825 |
| 04    | DISCOUNT LIQUORS              | 1,440 |
| 05    | NAIL 26                       | 1,350 |
| 06    | DRY CLEAN SPA                 | 1,350 |
| 07    | VERIZON WIRELESS              | 1,530 |
| 08    | PROFESSIONAL PHYSICAL THERAPY | 2,565 |
| 09    | EL AZTECA                     | 1,350 |
| 10    | REINHOLD'S BAKE SHOP          | 1,800 |
| 11    | LIMONCELLO                    | 1,800 |
| 12    | US POSTAL SERVICE             | 5,567 |