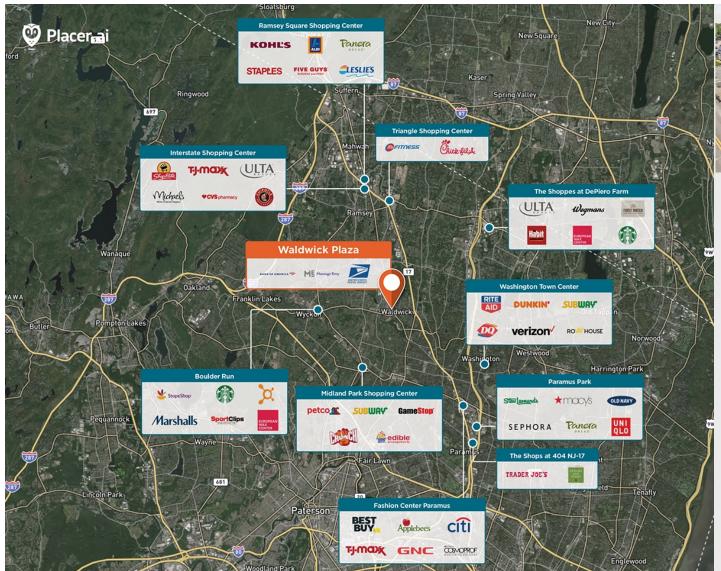

## Waldwick Plaza

**?** 30 Franklin Tpke, Waldwick, NJ 07463

Features a strong mix of national, regional, and tenured local tenants.

**Center Size:** 26,521 **Spaces Available:** 0

## Within 3 Miles

| Population            | 77,415    |
|-----------------------|-----------|
| Avg. Household Income | 244,529   |
| Avg. Home Value       | \$893.271 |

Annual Visits 243,069 Vehicles Per Day 17,983