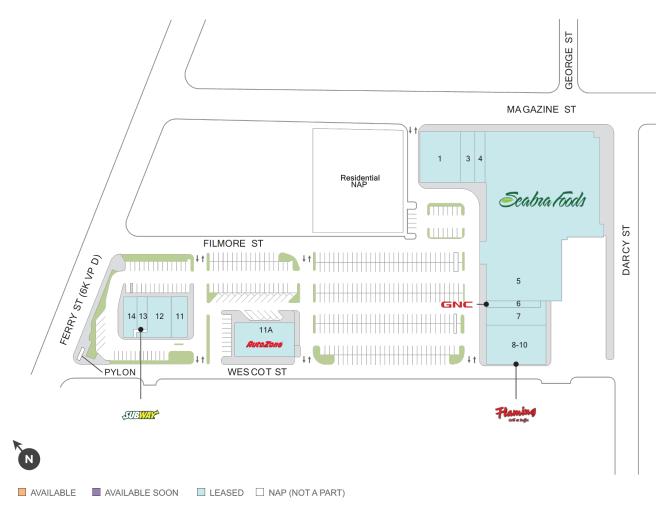

## **Ferry Street Plaza**

**9** 281-311 Ferry St, Newark, NJ 07105

**Center Size: 107,868** 

| SPACE | TENANT                 | SF     |
|-------|------------------------|--------|
| 01    | KIDS PLACE             | 7,819  |
| 03    | ECUALAUNDRY            | 2,800  |
| 04    | PIZZA VILLAGE CAFE     | 1,969  |
| 05    | SEABRA FOODS           | 63,433 |
| 06    | GNC                    | 1,566  |
| 07    | WISE VISION & HEARING  | 2,484  |
| 08-10 | FLAMING GRILL & BUFFET | 10,439 |
| 11    | VALLEY BANK            | 2,471  |
| 11A   | AUTOZONE               | 7,575  |
| 12    | RED CRAB               | 3,906  |
| 13    | SUBWAY                 | 1,200  |
| 14    | WORK HARD DRESS RIGHT  | 2,206  |