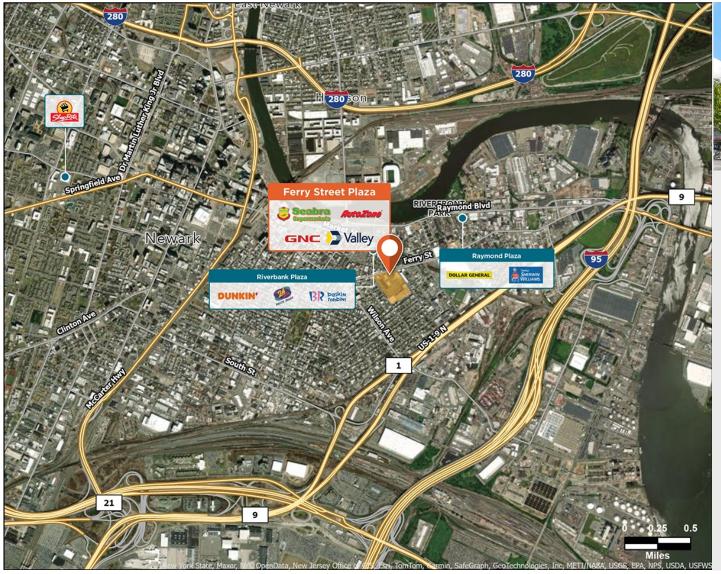

## **Ferry Street Plaza**

**?** 281-311 Ferry St, Newark, NJ 07105

Located on a major artery with access to many restaurants, bakeries, and shops drawing from a wide trade area.

Center Size: 107,868 Spaces Available: 0

## Within 3 Miles

Population 247,642 Avg. Household Income 78,015 Avg. Home Value \$502,557

Annual Visits 1,835,149 Vehicles Per Day 6,251

Regency Centers.

**David Sherin**Leasing Contact

**610 747 1212** 