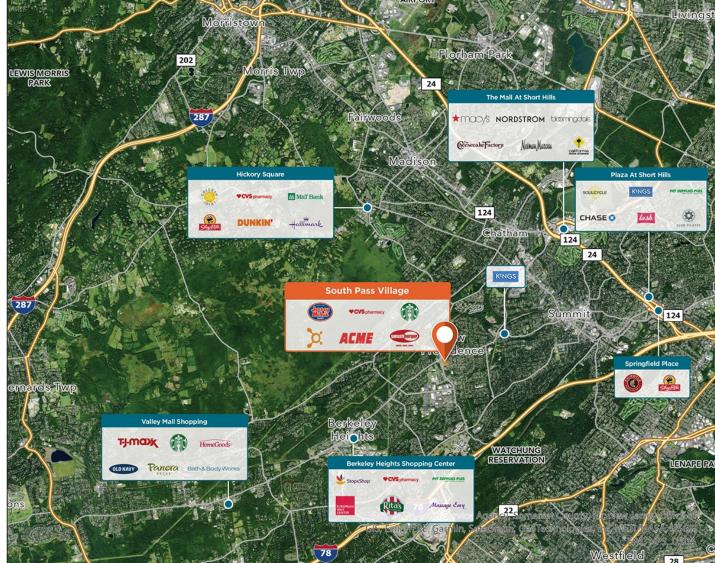

## **South Pass Village**

**Q** 1260 Springfield Ave, New Providence, NJ 07974

Located on Springfield Avenue in New Providence, NJ, and close to major corporate companies.

Center Size: 108,627 Spaces Available: 0

## Within 3 Miles

| Population            | 66,001    |
|-----------------------|-----------|
| Avg. Household Income | 275,505   |
| Avg. Home Value       | \$987,283 |
| Annual Visits         | 2,228,588 |
| Vehicles Per Day      | 10,254    |