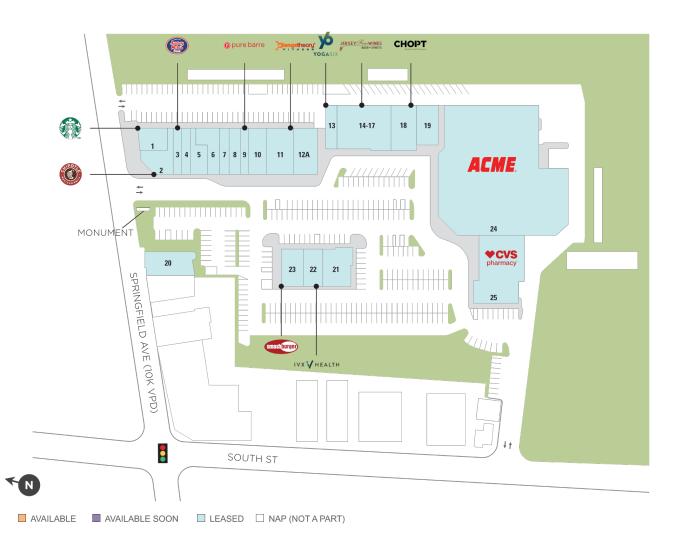

## **South Pass Village**

**?** 1260 Springfield Ave, New Providence, NJ 07974

Center Size: 108,627

| SPACE | TENANT                         | SF     |
|-------|--------------------------------|--------|
| 01    | STARBUCKS                      | 2,224  |
| 02    | CHIPOTLE MEXICAN GRILL         | 2,487  |
| 03    | JERSEY MIKE'S SUBS             | 1,200  |
| 04    | SPORT CLIPS                    | 1,330  |
| 05    | KESSLER REHABILITATION CENTER  | 2,035  |
| 06    | CREATIONS HAIR SALON           | 2,395  |
| 07    | MARTIAL ARTS FOR LIFE          | 1,600  |
| 08    | NEW FOOT MASSAGE               | 1,732  |
| 09    | PURE BARRE                     | 1,650  |
| 10    | BACCI BRICK OVEN&ITALIAN GRILL | 2,561  |
| 11    | ORANGETHEORY FITNESS           | 3,969  |
| 12A   | POSH SPA & NAIL                | 3,261  |
| 13    | YOGA SIX                       | 2,000  |
| 14-17 | JERSEY FINE WINES              | 7,600  |
| 18    | СНОРТ                          | 3,200  |
| 19    | L&B HEALTHY PET MARKETS        | 2,800  |
| 20    | HARLEE'S TAP & GRILL           | 3,584  |
| 21    | BRAUNSCHWEIGER JEWELERS        | 3,610  |
| 22    | IVX HEALTH                     | 1,825  |
| 23    | SMASH BURGER                   | 2,500  |
| 24    | ACME MARKETS                   | 45,464 |
| 25    | CVS                            | 9,600  |

1 of 1

**David Sherin** Leasing Contact 610 747 1212
davidsherin@regencycenters.com

Updated: Apr 18 2025

©2025 Regency Centers, L.P.

This site plan is not a representation, warranty or guarantee as to size, location, identity of any tenant, the suite number, address or any other physical indicator or parameter of the property and for use as approximated information only. The improvements are subject to changes, additions, and deletions as the architect, landlord, or any governmental agency may direct or determine in their absolute discretion.