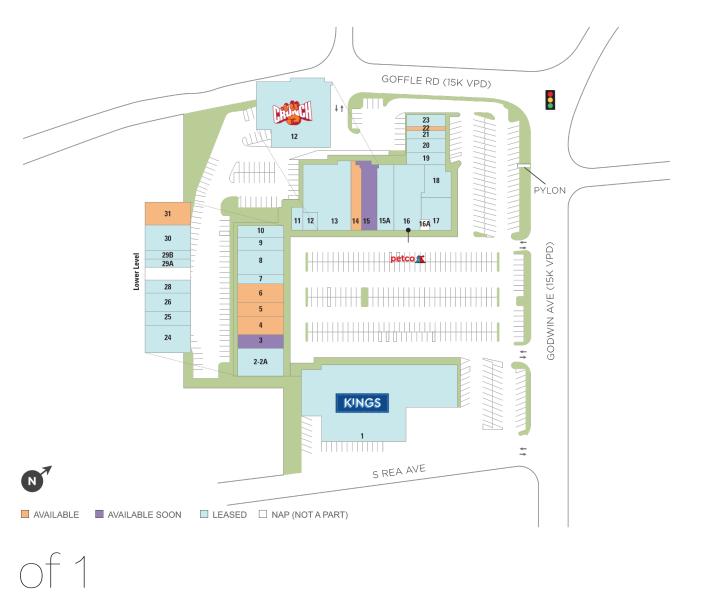

## Midland Park Shopping Center

**9** 85 Godwin Ave, Midland Park, NJ 07432

**Center Size: 129,391** 

| SPACE  | TENANT                         | SF     |
|--------|--------------------------------|--------|
| 04     | AVAILABLE                      | 2,760  |
| 05     | AVAILABLE                      | 2,000  |
| 06     | AVAILABLE                      | 2,583  |
| 14     | AVAILABLE                      | 2,450  |
| 22     | AVAILABLE                      | 960    |
| 31     | AVAILABLE                      | 2,696  |
| 03     | AVAILABLE SOON                 | 1,600  |
| 15     | AVAILABLE SOON                 | 3,025  |
| 01     | KINGS FOOD MARKETS             | 29,550 |
| 02-02A | IVY REHAB                      | 3,520  |
| 07     | HORIZON NAIL SPA               | 1,600  |
| 08     | THE DOCTORS OFFICE URGENT CARE | 3,520  |
| 09     | MONMOUTH CARDS                 | 1,600  |
| 10     | EMPLOYBRIDGE                   | 1,600  |
| 11     | SUBWAY                         | 800    |
| 12     | CRUNCH FITNESS                 | 25,489 |
| 13     | AUTOZONE                       | 8,775  |
| 15A    | NO.1 SUSHI                     | 3,235  |
| 16     | PETCO                          | 5,927  |
| 16A    | CRUNCH FITNESS                 | 0      |
| 17     | PIZZAIOLO                      | 3,920  |
| 18     | BUBBAKOO'S BURRITOS            | 1,700  |
| 19     | BAGEL EMPORIUM                 | 1,330  |
| 20     | SHARKEY'S CUTS FOR KIDS        | 1,320  |
| 21     | LULU + BO WOMEN'S BOUTIQUE     | 990    |
| 23     | MIDLAND PARK CLEANERS          | 1,020  |
| 24     | KIDS CLUBHOUSE                 | 3,422  |
| 25     | THE QUILT SPOT                 | 1,500  |
| 26     | COMMUNITY THRIFT SHOP          | 3,000  |
| 28     | THE PIANO WORKSHOP             | 1,300  |
| 29A    | THE PIANO WORKSHOP             | 1,475  |
| 29B    | WHOLESALE PHOTO                | 1,441  |
| 30     | TUMBLES                        | 3,283  |