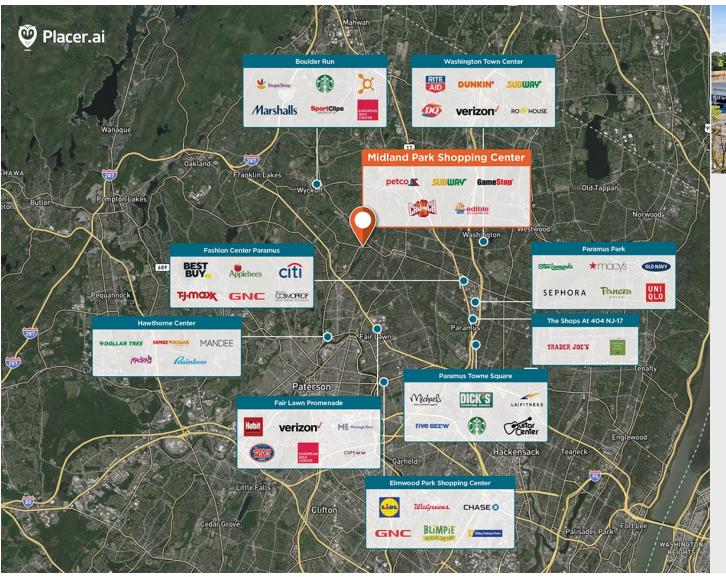

## Midland Park Shopping Center

♀ 85 Godwin Ave, Midland Park, NJ 07432

Regional shopping center at the intersection of Godwin Avenue and Goffle Road.

Center Size: 129,391 Spaces Available: 8

## Within 3 Miles

Population 109,073

Avg. Household Income 224,526

Avg. Home Value \$807,741

Annual Visits 1,345,793 Vehicles Per Day 16,361

Regency Centers.

**Sean Mirkov**Leasing Contact

**L** 203 635 5561