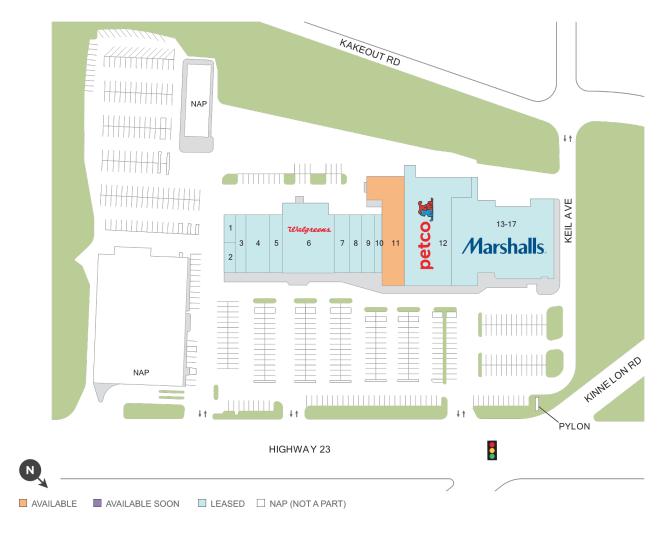

## **Meadtown Shopping Center**

**?** 1483 Route 23, Kinnelon, NJ 07405

**Center Size: 76,871** 

| SPACE | TENANT                   | SF     |
|-------|--------------------------|--------|
| 11    | AVAILABLE                | 8,000  |
| 01    | MEADTOWN BARBER SHOP     | 480    |
| 02    | KATAW JEWELERS           | 780    |
| 03    | SOUTH BEACH TANNING      | 1,650  |
| 04    | PNC BANK                 | 4,800  |
| 05    | HOUSE OF THAI            | 2,000  |
| 06    | WALGREENS                | 11,000 |
| 07    | MEADTOWN CLEANERS        | 2,200  |
| 08    | TERRIE O'CONNOR REALTORS | 1,950  |
| 09    | KINNELON BAGELS          | 2,200  |
| 10    | MOXIE SALON & BEAUTY BAR | 1,200  |
| 12    | PETCO                    | 16,100 |
| 13-17 | MARSHALLS                | 24,511 |