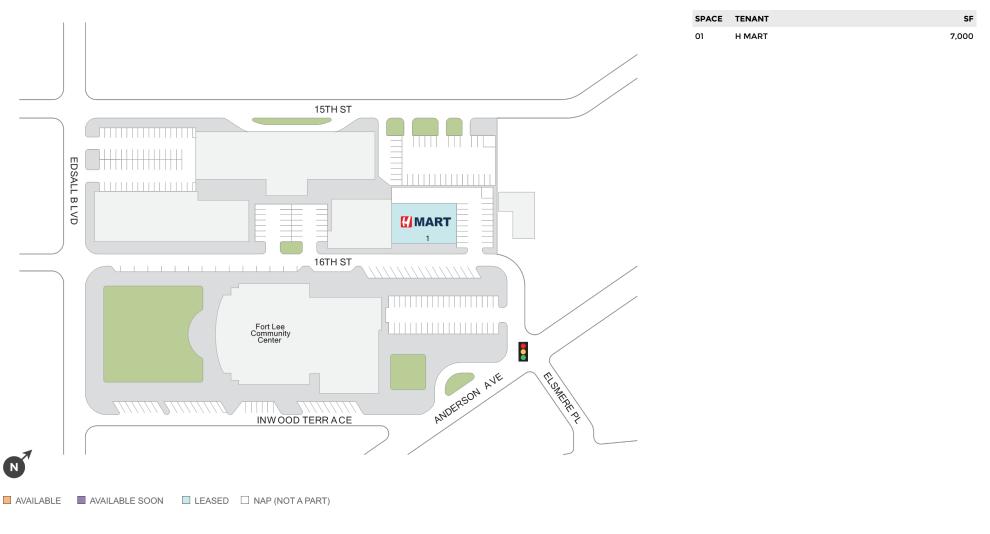

## H Mart Plaza

Regency<sup>•</sup> Centers.

**Q** 1379 16th St, Fort Lee, NJ 07024

This site plan is not a representation, warranty or guarantee as to size, location, identity of any tenant, the suite number, address or any other physical indicator or parameter of the property and for use as approximated information only. The improvements are subject to changes, additions, and deletions as the architect, landlord, or any governmental agency may direct or determine in their absolute discretion.

## H Mart Plaza

**9** 1379 16th St, Fort Lee, NJ 07024

Center Size: 7,000

1 of 1

Regency<sup>.</sup> Centers.

Joe Allegretti Leasing Contact 203 863 8200joeallegretti@regencycenters.com

Updated: Apr 28 2025