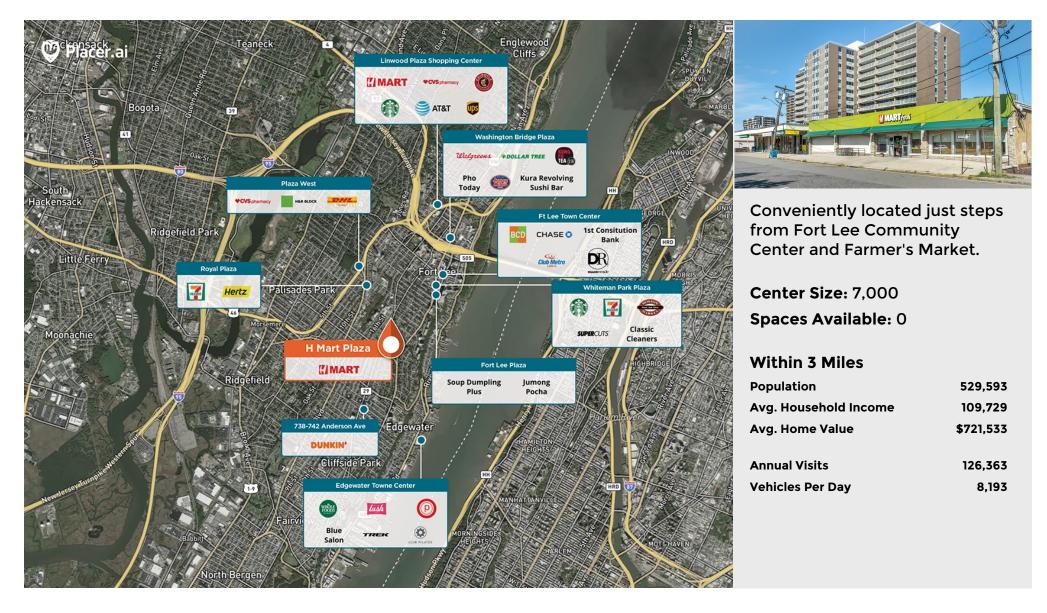

## H Mart Plaza

Regency<sup>•</sup> Centers.

**Q** 1379 16th St, Fort Lee, NJ 07024

This site plan is not a representation, warranty or guarantee as to size, location, identity of any tenant, the suite number, address or any other physical indicator or parameter of the property and for use as approximated information only. The improvements are subject to changes, additions, and deletions as the architect, landlord, or any governmental agency may direct or determine in their absolute discretion.

## H Mart Plaza

**9** 1379 16th St, Fort Lee, NJ 07024

Center Size: 7,000

1 of 1

Regency<sup>.</sup> Centers.

Joe Allegretti Leasing Contact 203 863 8200joeallegretti@regencycenters.com

Updated: Apr 28 2025