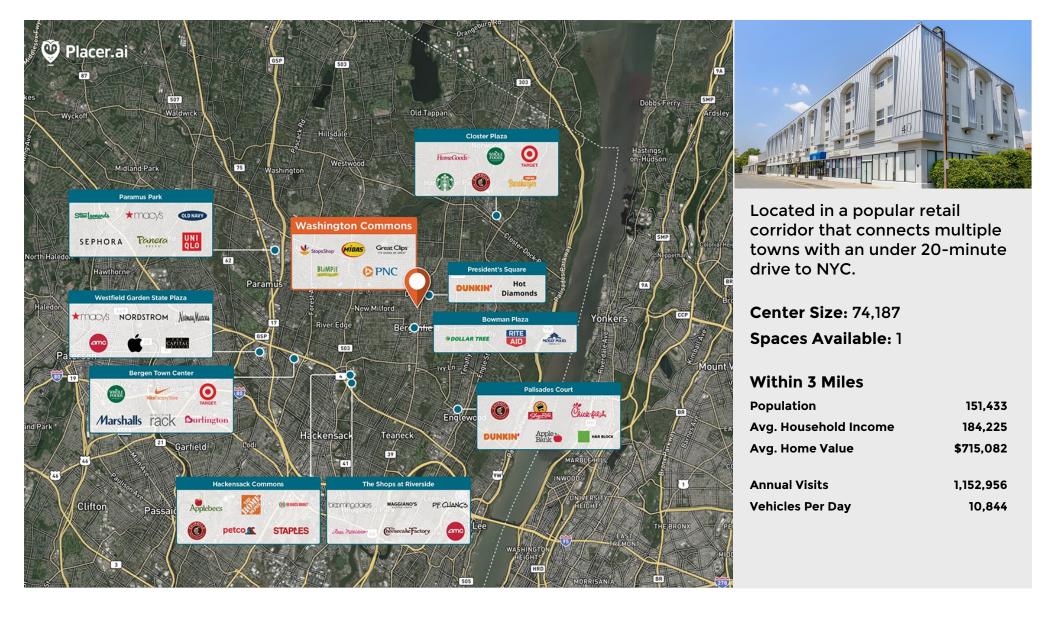

## **Washington Commons**

**9** 40 Washington Ave, Dumont, NJ 07628



## Regency<sup>•</sup> Centers.

Brianna Soro Leasing Contact 203 863 8214
BriannaSoro@regencycenters.com

Updated: Apr 28 2025 ©2025 Regency Centers, L.P.

This site plan is not a representation, warranty or guarantee as to size, location, identity of any tenant, the suite number, address or any other physical indicator or parameter of the property and for use as approximated information only. The improvements are subject to changes, additions, and deletions as the architect, landlord, or any governmental agency may direct or determine in their absolute discretion.

## **Washington Commons**

**9** 40 Washington Ave, Dumont, NJ 07628



## Center Size: 74,187

| SPACE | TENANT                    | SF     |
|-------|---------------------------|--------|
| 06    | AVAILABLE (Medical Space