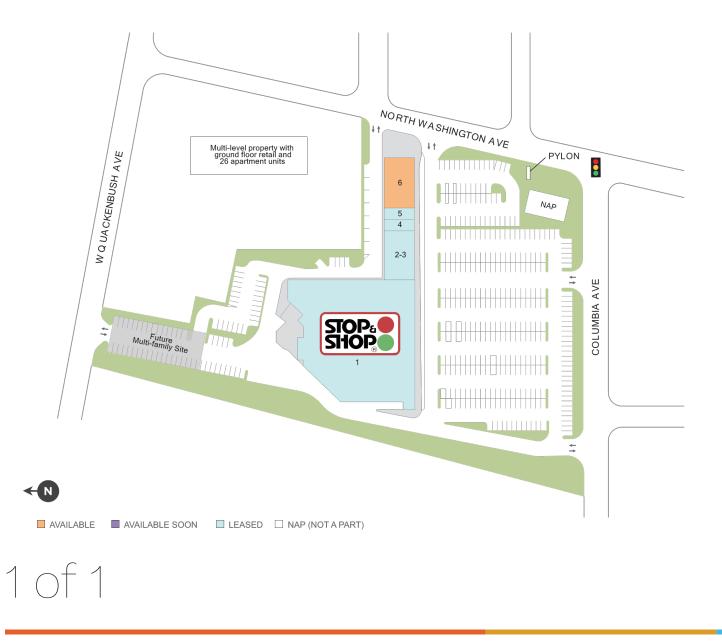

## Center Size: 74,187

| SPACE | TENANT                    | SF     |
|-------|---------------------------|--------|
| 06    | AVAILABLE (Medical Space) | 4,275  |
| 01    | STOP & SHOP               | 44,282 |
| 02-03 | VALLEY HEALTH             | 4,040  |
| 04    | GREAT CLIPS               | 1,080  |
| 05    | BLIMPIE SUBS & SALADS     | 1,080  |