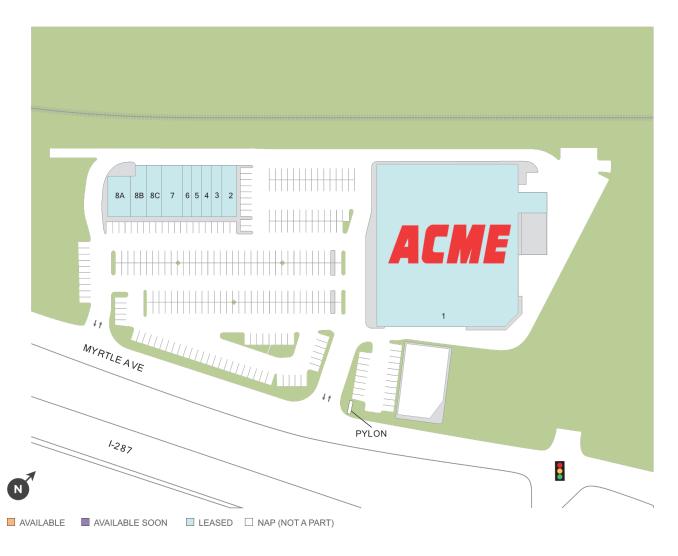

## **Boonton ACME Shopping Center**

9 520 Myrtle Ave, Boonton, NJ 07005

Center Size: 62,741

| SPACE | TENANT                        | SF     |
|-------|-------------------------------|--------|
| 01    | ACME MARKETS                  | 49,463 |
| 02    | DUNKIN DONUTS                 | 1,575  |
| 03    | VERIZON WIRELESS              | 1,125  |
| 04    | PUFFCITY SMOKE SHOP           | 1,125  |
| 05    | BOONTON CLEANERS              | 1,125  |
| 06    | JERSEY MIKE'S SUBS            | 1,125  |
| 07    | JPMORGAN CHASE BANK           | 2,250  |
| A80   | WOOF GANG BAKERY & GROOMING   | 1,833  |
| 08B   | BOONTON BAGELS & GOURMET DELI | 1,402  |
| 08C   | LUXURY NAILS & SPA            | 1,718  |

1 of 1

Updated: Apr 28 2025

©2025 Regency Centers, L.P.