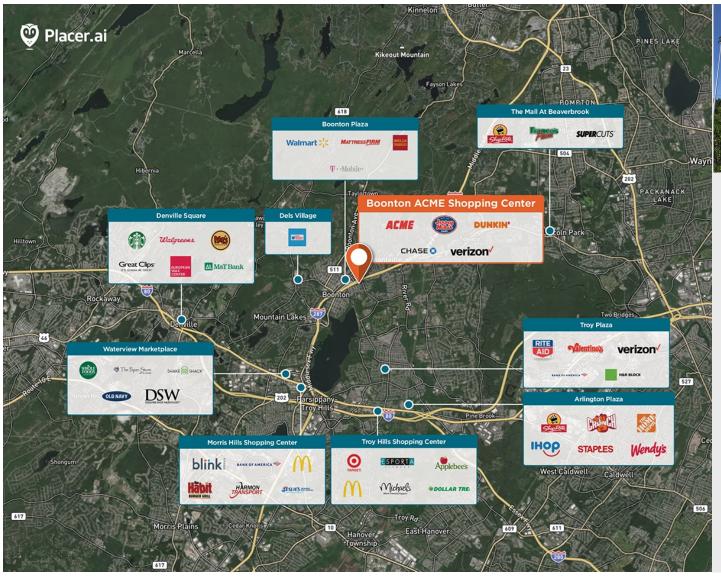

## **Boonton ACME Shopping Center**

♀ 520 Myrtle Ave, Boonton, NJ 07005

Neighborhood center with direct highway sightlines conveniently located off exit 45 on I-287

Center Size: 62,741 Spaces Available: 0

## Within 3 Miles

Population 51,359 Avg. Household Income 182,451 Avg. Home Value \$701,938

Annual Visits 1,495,509 Vehicles Per Day 15,145

Regency Centers.

Joe Allegretti
Leasing Contact

**L** 203 863 8200