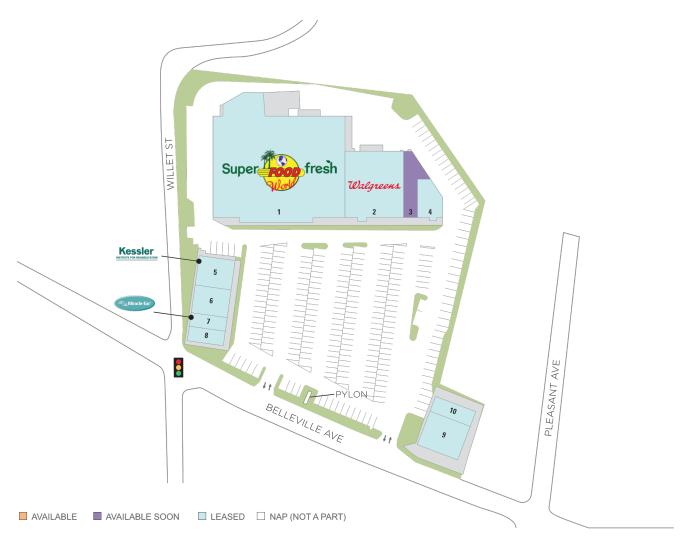

## **Bloomfield Crossing**

♀ 13-31 & 736 Belleville Ave, Bloomfield, NJ 07003

Center Size: 59,236

| SPACE | TENANT                        | SF     |
|-------|-------------------------------|--------|
| 03    | AVAILABLE SOON (Salon)        | 2,300  |
| 01    | SUPERFRESH                    | 33,598 |
| 02    | WALGREENS                     | 8,950  |
| 04    | FRANK'S PIZZA                 | 2,090  |
| 05    | KESSLER REHABILITATION CENTER | 2,445  |
| 06    | SPIN CENTRAL                  | 2,400  |
| 07    | MIRACLE EAR                   | 1,200  |
| 08    | BLOOMFIELD VARIETY            | 1,183  |
| 09    | BELLEVILLE LIQUOR             | 3,500  |
| 10    | ANGEL NAIL SPA                | 1,570  |