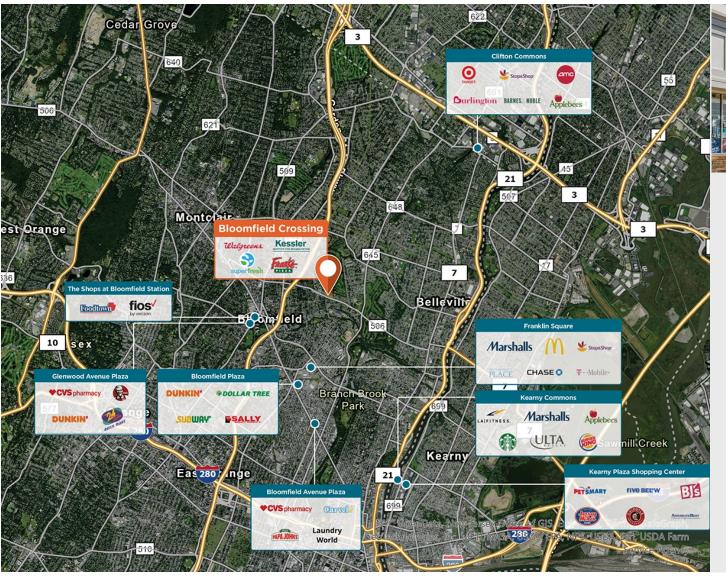

## **Bloomfield Crossing**

Located on the densely populated border of Belleville and Bloomfield, just off the Garden State Parkway.

**Center Size:** 59,236 **Spaces Available:** 1

## Within 3 Miles

Population 344,989
Avg. Household Income 120,984
Avg. Home Value \$565,647

Annual Visits 905,269 Vehicles Per Day 12,537

Regency Centers.

**David Sherin**Leasing Contact

**610 747 1212** 