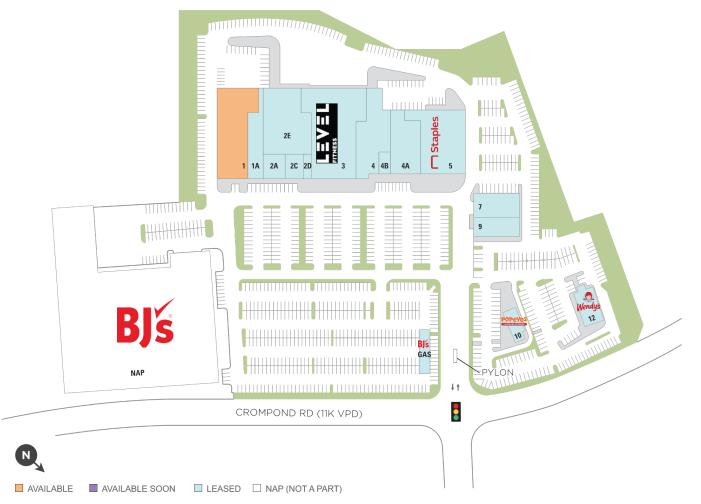

## **Staples Plaza-Yorktown Heights**

**♀** 3333-3379 Crompond Rd, Yorktown, NY 10598

**Center Size: 124,736** 

| SPACE | TENANT                         | SF     |
|-------|--------------------------------|--------|
| 01    | AVAILABLE                      | 14,504 |
| 01A   | PARIS BAGUETTE                 | 5,328  |
| 02A   | CRUMBL COOKIES                 | 1,913  |
| 02C   | GO NO SEN KARATE               | 2,685  |
| 02D   | SMOOTHIE KING                  | 1,513  |
| 02E   | STAPLES PLAZA SELF STORAGE, LL | 14,458 |
| 03    | LEVEL FITNESS                  | 23,327 |
| 04    | ALL SEASONS WINE & SPIRITS     | 9,854  |
| 04A   | PET SUPPLIES PLUS              | 8,877  |
| 04B   | HANY'S NAIL & SPA              | 1,500  |
| 05    | STAPLES                        | 15,322 |
| 07    | WHITE PLAINS HOSPITAL PA       | 4,547  |
| 09    | AFC URGENT CARE                | 5,115  |
| 10    | WENDY'S                        | 3,573  |
| 12    | POPEYE'S                       | 2,220  |
| GAS   | BJ'S WHOLESALE CLUB FUEL       | 4,000  |