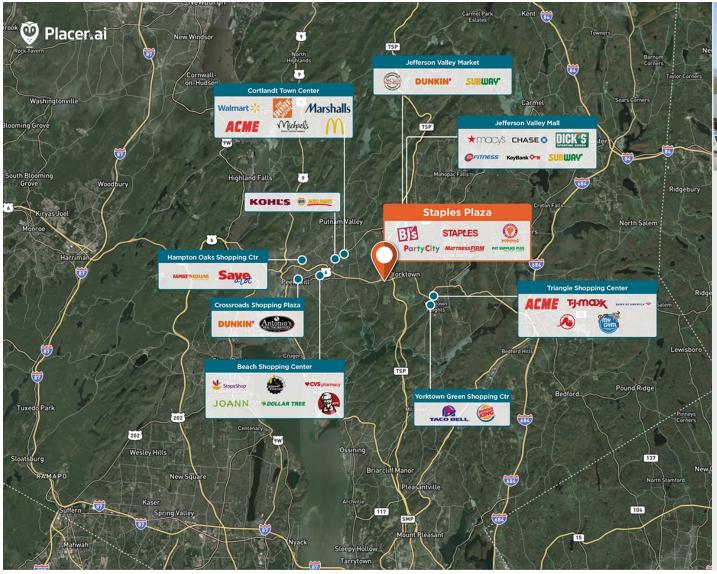

## **Staples Plaza-Yorktown Heights**

**♀** 3333-3379 Crompond Rd, Yorktown, NY 10598

Situated on the highly traveled Route 202 in Yorktown Heights, just off the Taconic State Pkwy.

Center Size: 124,736 Spaces Available: 1

## Within 3 Miles

Population 34,344

Avg. Household Income 200,434

Avg. Home Value \$652,717

Annual Visits 3,926,225

Vehicles Per Day 27,763

Regency Centers.

**Steve Dudziec**Leasing Contact