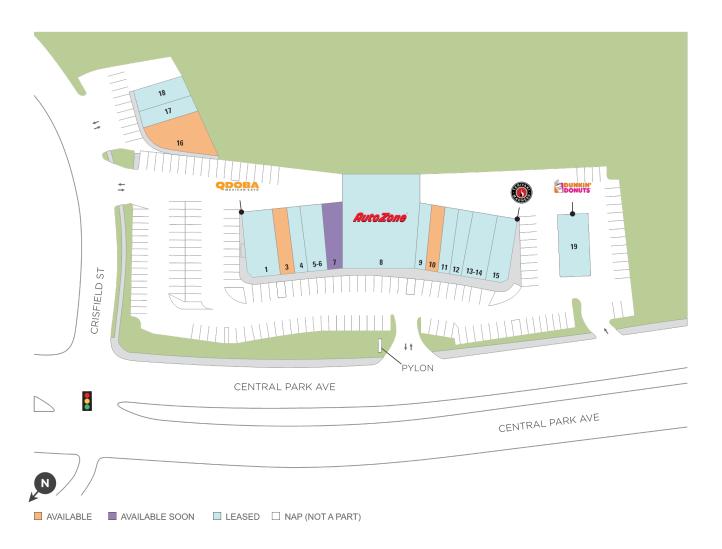

### **Center Size:** 28,475

| SPACE | TENANT                      | SF    |
|-------|-----------------------------|-------|
| 03    | AVAILABLE                   | 840   |
| 10    | AVAILABLE                   | 980   |
| 16    | AVAILABLE                   | 2,465 |
| 07    | AVAILABLE SOON              | 1,120 |
| 01    | QDOBA                       | 2,240 |
| 04    | J'S HAIR SALON              | 980   |
| 05-06 | TANGLEWOOD CLEANERS         | 1,820 |
| 08    | AUTOZONE                    | 8,300 |
| 09    | CATANIA'S PIZZERIA          | 840   |
| 11    | TANGLEWOOD SMOKE SHOP       | 980   |
| 12    | IDEAL JEWELERS              | 840   |
| 13-14 | WINGSTOP                    | 1,820 |
| 15    | TERIYAKI MADNESS            | 1,540 |
| 17    | HANA NAILS                  | 1,154 |
| 18    | CRESTWOOD CONVENIENCE STORE | 1,056 |
| 19    | DUNKIN DONUTS               | 1,500 |