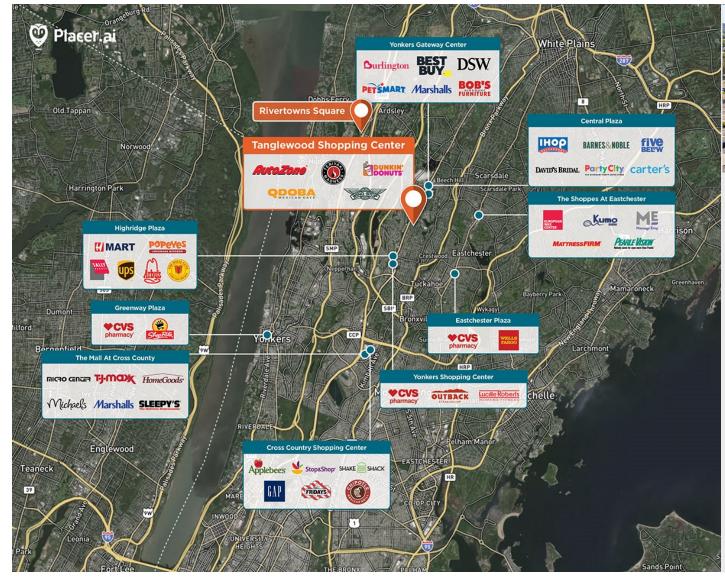

# **Tanglewood Shopping Center**

2270 Central Park Ave, Yonkers, NY 10710

Regency<sup>•</sup>

Centers.

Sean Mirkov

Leasing Contact

Community shopping center centrally located at the hard corner of Central Park Avenue and Crisfield Street.

#### Within 3 Miles

| Population            | 141,844   |
|-----------------------|-----------|
| Avg. Household Income | 197,493   |
| Avg. Home Value       | \$846,785 |
| Annual Visits         | 877,050   |
| Vehicles Per Day      | 24,704    |