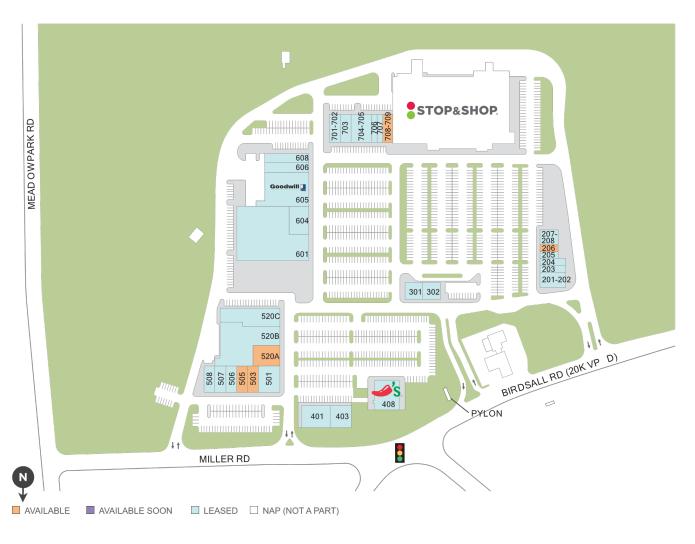

## **Somers Commons**

**9** 80 Route 6, Somers, NY 10505

**Center Size: 134,760** 

| 206 AVAILABLE 1,00 503 AVAILABLE 1,54 505 AVAILABLE 2,07 520A AVAILABLE 2,08 5708-709 AVAILABLE 2,88 201-202 LUCKY BALDWIN PLACE 2,80 203 THE TORTILLA PROJECT 1,40 204 DOLLAR JOE'S 1,40 205 DIVAZZA HAIR SALON 1,00 207-208 JV HOT BAGELS 2,00 301 NATURAL NAILS & SPA II 2,50 302 M&T BANK 2,50 401 MATTRESS FIRM 4,80 403 HUDSON BILLIARDS 3,60 408 CHILIS RESTAURANT 5,53 501 SOTO HIBACHI 6,77 506 CHICKEN COOP 1,34 507 PEPPINO'S PIZZA 1,85 508 KEMBO FITNESS 1,67 520B LEVEL FITNESS 1,67 601 TRACTOR SUPPLY COMPANY 26,57 604 REDI CUT CARPETS 3,39 605 GOODWILL 14,00 606 COLD STONE CREAMERY 1,64 608 CLUB PILATES 2,36 701-702 IVY REHAB 2,56 703 PRESTIGE LAUNDROMAT 2,23 704-705 YALE NEW HAVEN HEALTH URGENT C 4,00 706 SALLY BEAUTY SUPPLY 1,66                                                                                                                                                                                                                                                                                                                                                                                                                        |         |                                |        |
|-----------------------------------------------------------------------------------------------------------------------------------------------------------------------------------------------------------------------------------------------------------------------------------------------------------------------------------------------------------------------------------------------------------------------------------------------------------------------------------------------------------------------------------------------------------------------------------------------------------------------------------------------------------------------------------------------------------------------------------------------------------------------------------------------------------------------------------------------------------------------------------------------------------------------------------------------------------------------------------------------------------------------------------------------------------------------------------------------------------------------------------------------------------------------------------------|---------|--------------------------------|--------|
| 503 AVAILABLE 1,54 505 AVAILABLE 2,07 520A AVAILABLE 2,88 708-709 AVAILABLE 2,88 201-202 LUCKY BALDWIN PLACE 2,80 203 THE TORTILLA PROJECT 1,40 204 DOLLAR JOE'S 1,40 205 DIVAZZA HAIR SALON 1,00 207-208 JV HOT BAGELS 2,00 301 NATURAL NAILS & SPA II 2,50 302 M&T BANK 2,50 401 MATTRESS FIRM 4,80 403 HUDSON BILLIARDS 3,60 408 CHILIS RESTAURANT 5,53 501 SOTO HIBACHI 6,77 506 CHICKEN COOP 1,34 507 PEPPINO'S PIZZA 1,85 520B LEVEL FITNESS 1,67 520B LEVEL FITNESS 1,67 601 TRACTOR SUPPLY COMPANY 26,57 604 REDI CUT CARPETS 3,39 605 GOODWILL 14,00 606 COLD STONE CREAMERY 1,64 608 CLUB PILATES 2,36 701-702 IVY REHAB 2,56 703 PRESTIGE LAUNDROMAT 2,23 704-705 YALE NEW HAVEN HEALTH URGENT C 4,00 706 SALLY BEAUTY SUPPLY 1,66                                                                                                                                                                                                                                                                                                                                                                                                                                           | SPACE   | TENANT                         | SF     |
| AVAILABLE 2,07 520A AVAILABLE 4,43 708-709 AVAILABLE 2,88 201-202 LUCKY BALDWIN PLACE 2,80 203 THE TORTILLA PROJECT 1,40 204 DOLLAR JOE'S 1,40 205 DIVAZZA HAIR SALON 1,00 207-208 JV HOT BAGELS 2,00 301 NATURAL NAILS & SPA II 2,50 302 M&T BANK 2,50 401 MATTRESS FIRM 4,80 403 HUDSON BILLIARDS 3,60 408 CHILIS RESTAURANT 5,53 501 SOTO HIBACHI 6,77 506 CHICKEN COOP 1,34 507 PEPPINO'S PIZZA 1,85 508 KEMBO FITNESS 1,67 520C WINGS OVER WATER 8,10 601 TRACTOR SUPPLY COMPANY 26,57 604 REDI CUT CARPETS 3,39 605 GOODWILL 14,00 606 COLD STONE CREAMERY 1,64 608 CLUB PILATES 2,36 701-702 IVY REHAB 2,56 703 PRESTIGE LAUNDROMAT 2,23 704-705 YALE NEW HAVEN HEALTH URGENT C 4,00                                                                                                                                                                                                                                                                                                                                                                                                                                                                                             | 206     | AVAILABLE                      | 1,000  |
| 520A         AVAILABLE         4,43           708-709         AVAILABLE         2,88           201-202         LUCKY BALDWIN PLACE         2,80           203         THE TORTILLA PROJECT         1,40           204         DOLLAR JOE'S         1,40           205         DIVAZZA HAIR SALON         1,00           207-208         JV HOT BAGELS         2,00           301         NATURAL NAILS & SPA II         2,50           302         M&T BANK         2,50           401         MATTRESS FIRM         4,80           403         HUDSON BILLIARDS         3,60           408         CHILIS RESTAURANT         5,53           501         SOTO HIBACHI         6,77           506         CHICKEN COOP         1,34           507         PEPPINO'S PIZZA         1,85           508         KEMBO FITNESS         1,67           520B         LEVEL FITNESS         16,00           520C         WINGS OVER WATER         8,10           601         TRACTOR SUPPLY COMPANY         26,57           605         GOODWILL         14,00           606         COLD STONE CREAMERY         1,64           608 <t< td=""><td>503</td><td>AVAILABLE</td><td>1,548</td></t<> | 503     | AVAILABLE                      | 1,548  |
| 708-709       AVAILABLE       2,88         201-202       LUCKY BALDWIN PLACE       2,80         203       THE TORTILLA PROJECT       1,40         204       DOLLAR JOE'S       1,40         205       DIVAZZA HAIR SALON       1,00         207-208       JY HOT BAGELS       2,00         301       NATURAL NAILS & SPA II       2,50         302       M&T BANK       2,50         403       HUDSON BILLIARDS       3,60         408       CHILIS RESTAURANT       5,53         501       SOTO HIBACHI       6,77         506       CHICKEN COOP       1,34         507       PEPPINO'S PIZZA       1,85         508       KEMBO FITNESS       1,67         520B       LEVEL FITNESS       16,00         520C       WINGS OVER WATER       8,10         601       TRACTOR SUPPLY COMPANY       26,57         604       REDI CUT CARPETS       3,39         605       GOODWILL       14,00         606       COLD STONE CREAMERY       1,64         608       CLUB PILATES       2,36         701-702       IVY REHAB       2,56         703       PRESTIGE LAUNDROMAT                                                                                                                 | 505     | AVAILABLE                      | 2,076  |
| 201-202 LUCKY BALDWIN PLACE 2,80 203 THE TORTILLA PROJECT 1,40 204 DOLLAR JOE'S 1,40 205 DIVAZZA HAIR SALON 1,00 207-208 JV HOT BAGELS 2,00 301 NATURAL NAILS & SPA II 2,50 302 M&T BANK 2,50 401 MATTRESS FIRM 4,80 403 HUDSON BILLIARDS 3,60 408 CHILIS RESTAURANT 5,53 501 SOTO HIBACHI 6,77 506 CHICKEN COOP 1,34 507 PEPPINO'S PIZZA 1,85 508 KEMBO FITNESS 1,67 520B LEVEL FITNESS 16,00 520C WINGS OVER WATER 8,10 601 TRACTOR SUPPLY COMPANY 26,57 604 REDI CUT CARPETS 3,39 605 GOODWILL 14,00 606 COLD STONE CREAMERY 1,64 607 608 CLUB PILATES 2,56 701-702 IVY REHAB 2,56 703 PRESTIGE LAUNDROMAT 2,23 704-705 YALE NEW HAVEN HEALTH URGENT C 4,00                                                                                                                                                                                                                                                                                                                                                                                                                                                                                                                          | 520A    | AVAILABLE                      | 4,439  |
| 203       THE TORTILLA PROJECT       1,40         204       DOLLAR JOE'S       1,40         205       DIVAZZA HAIR SALON       1,00         207-208       JV HOT BAGELS       2,00         301       NATURAL NAILS & SPA II       2,50         302       M&T BANK       2,50         401       MATTRESS FIRM       4,80         403       HUDSON BILLIARDS       3,60         408       CHILIS RESTAURANT       5,53         501       SOTO HIBACHI       6,77         506       CHICKEN COOP       1,34         507       PEPPINO'S PIZZA       1,85         508       KEMBO FITNESS       1,67         520B       LEVEL FITNESS       16,00         520C       WINGS OVER WATER       8,10         601       TRACTOR SUPPLY COMPANY       26,57         604       REDI CUT CARPETS       3,39         605       GOODWILL       14,00         606       COLD STONE CREAMERY       1,64         608       CLUB PILATES       2,36         701-702       IVY REHAB       2,56         703       PRESTIGE LAUNDROMAT       2,23         704-705       YALE NEW HAVEN HEALTH URGE                                                                                                          | 708-709 | AVAILABLE                      | 2,880  |
| 204       DOLLAR JOE'S       1,40         205       DIVAZZA HAIR SALON       1,00         207-208       JV HOT BAGELS       2,00         301       NATURAL NAILS & SPA II       2,50         302       M&T BANK       2,50         401       MATTRESS FIRM       4,80         403       HUDSON BILLIARDS       3,60         408       CHILIS RESTAURANT       5,53         501       SOTO HIBACHI       6,77         506       CHICKEN COOP       1,34         507       PEPPINO'S PIZZA       1,85         508       KEMBO FITNESS       1,67         520B       LEVEL FITNESS       16,00         520C       WINGS OVER WATER       8,10         601       TRACTOR SUPPLY COMPANY       26,57         604       REDI CUT CARPETS       3,39         605       GOODWILL       14,00         606       COLD STONE CREAMERY       1,64         608       CLUB PILATES       2,36         701-702       IVY REHAB       2,56         703       PRESTIGE LAUNDROMAT       2,23         704-705       YALE NEW HAVEN HEALTH URGENT C       4,00         706       SALLY BEAUTY SUP                                                                                                          | 201-202 | LUCKY BALDWIN PLACE            | 2,800  |
| 205         DIVAZZA HAIR SALON         1,00           207-208         JV HOT BAGELS         2,00           301         NATURAL NAILS & SPA II         2,50           302         M&T BANK         2,50           401         MATTRESS FIRM         4,80           403         HUDSON BILLIARDS         3,60           408         CHILIS RESTAURANT         5,53           501         SOTO HIBACHI         6,77           506         CHICKEN COOP         1,34           507         PEPPINO'S PIZZA         1,85           508         KEMBO FITNESS         1,67           520B         LEVEL FITNESS         16,00           520C         WINGS OVER WATER         8,10           601         TRACTOR SUPPLY COMPANY         26,57           604         REDI CUT CARPETS         3,39           605         GOODWILL         14,00           606         COLD STONE CREAMERY         1,64           608         CLUB PILATES         2,36           701-702         IVY REHAB         2,56           703         PRESTIGE LAUNDROMAT         2,23           704-705         YALE NEW HAVEN HEALTH URGENT C         4,00           706                                             | 203     | THE TORTILLA PROJECT           | 1,400  |
| 207-208 JV HOT BAGELS 2,00 301 NATURAL NAILS & SPA II 2,50 302 M&T BANK 2,50 401 MATTRESS FIRM 4,80 403 HUDSON BILLIARDS 3,60 408 CHILIS RESTAURANT 5,53 501 SOTO HIBACHI 6,77 506 CHICKEN COOP 1,34 507 PEPPINO'S PIZZA 1,85 508 KEMBO FITNESS 1,67 520B LEVEL FITNESS 16,00 520C WINGS OVER WATER 8,10 601 TRACTOR SUPPLY COMPANY 26,57 604 REDI CUT CARPETS 3,39 605 GOODWILL 14,00 606 COLD STONE CREAMERY 1,64 608 CLUB PILATES 2,36 701-702 IVY REHAB 2,56 703 PRESTIGE LAUNDROMAT 2,23 704-705 YALE NEW HAVEN HEALTH URGENT C 4,00                                                                                                                                                                                                                                                                                                                                                                                                                                                                                                                                                                                                                                               | 204     | DOLLAR JOE'S                   | 1,400  |
| 301 NATURAL NAILS & SPA II 2,50 302 M&T BANK 2,50 401 MATTRESS FIRM 4,80 403 HUDSON BILLIARDS 3,60 408 CHILIS RESTAURANT 5,53 501 SOTO HIBACHI 6,77 506 CHICKEN COOP 1,34 507 PEPPINO'S PIZZA 1,85 508 KEMBO FITNESS 1,67 520B LEVEL FITNESS 16,00 520C WINGS OVER WATER 8,10 601 TRACTOR SUPPLY COMPANY 26,57 604 REDI CUT CARPETS 3,39 605 GOODWILL 14,00 606 COLD STONE CREAMERY 1,64 607 608 CLUB PILATES 2,36 701-702 IVY REHAB 2,56 703 PRESTIGE LAUNDROMAT 2,23 704-705 YALE NEW HAVEN HEALTH URGENT C 4,00                                                                                                                                                                                                                                                                                                                                                                                                                                                                                                                                                                                                                                                                      | 205     | DIVAZZA HAIR SALON             | 1,000  |
| 302 M&T BANK 2,50 401 MATTRESS FIRM 4,80 403 HUDSON BILLIARDS 3,60 408 CHILIS RESTAURANT 5,53 501 SOTO HIBACHI 6,77 506 CHICKEN COOP 1,34 507 PEPPINO'S PIZZA 1,85 508 KEMBO FITNESS 1,67 520B LEVEL FITNESS 16,00 520C WINGS OVER WATER 8,10 601 TRACTOR SUPPLY COMPANY 26,57 604 REDI CUT CARPETS 3,39 605 GOODWILL 14,00 606 COLD STONE CREAMERY 1,64 608 CLUB PILATES 2,36 701-702 IVY REHAB 2,56 703 PRESTIGE LAUNDROMAT 2,23 704-705 YALE NEW HAVEN HEALTH URGENT C 4,00                                                                                                                                                                                                                                                                                                                                                                                                                                                                                                                                                                                                                                                                                                          | 207-208 | JV HOT BAGELS                  | 2,000  |
| 401 MATTRESS FIRM 4,80 403 HUDSON BILLIARDS 3,60 408 CHILIS RESTAURANT 5,53 501 SOTO HIBACHI 6,77 506 CHICKEN COOP 1,34 507 PEPPINO'S PIZZA 1,85 508 KEMBO FITNESS 1,67 520B LEVEL FITNESS 16,00 520C WINGS OVER WATER 8,10 601 TRACTOR SUPPLY COMPANY 26,57 604 REDI CUT CARPETS 3,39 605 GOODWILL 14,00 606 COLD STONE CREAMERY 1,64 608 CLUB PILATES 2,36 701-702 IVY REHAB 2,56 703 PRESTIGE LAUNDROMAT 2,23 704-705 YALE NEW HAVEN HEALTH URGENT C 4,00                                                                                                                                                                                                                                                                                                                                                                                                                                                                                                                                                                                                                                                                                                                            | 301     | NATURAL NAILS & SPA II         | 2,500  |
| 403 HUDSON BILLIARDS 3,60 408 CHILIS RESTAURANT 5,53 501 SOTO HIBACHI 6,77 506 CHICKEN COOP 1,34 507 PEPPINO'S PIZZA 1,85 508 KEMBO FITNESS 1,67 520B LEVEL FITNESS 16,00 520C WINGS OVER WATER 8,10 601 TRACTOR SUPPLY COMPANY 26,57 604 REDI CUT CARPETS 3,39 605 GOODWILL 14,00 606 COLD STONE CREAMERY 1,64 608 CLUB PILATES 2,36 701-702 IVY REHAB 2,56 703 PRESTIGE LAUNDROMAT 2,23 704-705 YALE NEW HAVEN HEALTH URGENT C 4,00 706 SALLY BEAUTY SUPPLY 1,60                                                                                                                                                                                                                                                                                                                                                                                                                                                                                                                                                                                                                                                                                                                      | 302     | M&T BANK                       | 2,500  |
| 408 CHILIS RESTAURANT 5,53 501 SOTO HIBACHI 6,77 506 CHICKEN COOP 1,34 507 PEPPINO'S PIZZA 1,85 508 KEMBO FITNESS 1,67 520B LEVEL FITNESS 16,00 520C WINGS OVER WATER 8,10 601 TRACTOR SUPPLY COMPANY 26,57 604 REDI CUT CARPETS 3,39 605 GOODWILL 14,00 606 COLD STONE CREAMERY 1,64 608 CLUB PILATES 2,36 701-702 IVY REHAB 2,56 703 PRESTIGE LAUNDROMAT 2,23 704-705 YALE NEW HAVEN HEALTH URGENT C 4,00                                                                                                                                                                                                                                                                                                                                                                                                                                                                                                                                                                                                                                                                                                                                                                             | 401     | MATTRESS FIRM                  | 4,800  |
| 501       SOTO HIBACHI       6,77         506       CHICKEN COOP       1,34         507       PEPPINO'S PIZZA       1,85         508       KEMBO FITNESS       1,67         520B       LEVEL FITNESS       16,00         520C       WINGS OVER WATER       8,10         601       TRACTOR SUPPLY COMPANY       26,57         604       REDI CUT CARPETS       3,39         605       GOODWILL       14,00         606       COLD STONE CREAMERY       1,64         608       CLUB PILATES       2,36         701-702       IVY REHAB       2,56         703       PRESTIGE LAUNDROMAT       2,23         704-705       YALE NEW HAVEN HEALTH URGENT C       4,00         706       SALLY BEAUTY SUPPLY       1,60                                                                                                                                                                                                                                                                                                                                                                                                                                                                       | 403     | HUDSON BILLIARDS               | 3,600  |
| 506       CHICKEN COOP       1,34         507       PEPPINO'S PIZZA       1,85         508       KEMBO FITNESS       1,67         520B       LEVEL FITNESS       16,00         520C       WINGS OVER WATER       8,10         601       TRACTOR SUPPLY COMPANY       26,57         604       REDI CUT CARPETS       3,39         605       GOODWILL       14,00         606       COLD STONE CREAMERY       1,64         608       CLUB PILATES       2,36         701-702       IVY REHAB       2,56         703       PRESTIGE LAUNDROMAT       2,23         704-705       YALE NEW HAVEN HEALTH URGENT C       4,00         706       SALLY BEAUTY SUPPLY       1,60                                                                                                                                                                                                                                                                                                                                                                                                                                                                                                                 | 408     | CHILIS RESTAURANT              | 5,532  |
| 507       PEPPINO'S PIZZA       1,85         508       KEMBO FITNESS       1,67         520B       LEVEL FITNESS       16,00         520C       WINGS OVER WATER       8,10         601       TRACTOR SUPPLY COMPANY       26,57         604       REDI CUT CARPETS       3,39         605       GOODWILL       14,00         606       COLD STONE CREAMERY       1,64         608       CLUB PILATES       2,36         701-702       IVY REHAB       2,56         703       PRESTIGE LAUNDROMAT       2,23         704-705       YALE NEW HAVEN HEALTH URGENT C       4,00         706       SALLY BEAUTY SUPPLY       1,60                                                                                                                                                                                                                                                                                                                                                                                                                                                                                                                                                           | 501     | SOTO HIBACHI                   | 6,772  |
| 508         KEMBO FITNESS         1,67           520B         LEVEL FITNESS         16,00           520C         WINGS OVER WATER         8,10           601         TRACTOR SUPPLY COMPANY         26,57           604         REDI CUT CARPETS         3,39           605         GOODWILL         14,00           606         COLD STONE CREAMERY         1,64           608         CLUB PILATES         2,36           701-702         IVY REHAB         2,56           703         PRESTIGE LAUNDROMAT         2,23           704-705         YALE NEW HAVEN HEALTH URGENT C         4,00           706         SALLY BEAUTY SUPPLY         1,60                                                                                                                                                                                                                                                                                                                                                                                                                                                                                                                                  | 506     | CHICKEN COOP                   | 1,345  |
| 520B       LEVEL FITNESS       16,00         520C       WINGS OVER WATER       8,10         601       TRACTOR SUPPLY COMPANY       26,57         604       REDI CUT CARPETS       3,39         605       GOODWILL       14,00         606       COLD STONE CREAMERY       1,64         608       CLUB PILATES       2,36         701-702       IVY REHAB       2,56         703       PRESTIGE LAUNDROMAT       2,23         704-705       YALE NEW HAVEN HEALTH URGENT C       4,00         706       SALLY BEAUTY SUPPLY       1,60                                                                                                                                                                                                                                                                                                                                                                                                                                                                                                                                                                                                                                                   | 507     | PEPPINO'S PIZZA                | 1,856  |
| 520C       WINGS OVER WATER       8,10         601       TRACTOR SUPPLY COMPANY       26,57         604       REDI CUT CARPETS       3,39         605       GOODWILL       14,00         606       COLD STONE CREAMERY       1,64         608       CLUB PILATES       2,36         701-702       IVY REHAB       2,56         703       PRESTIGE LAUNDROMAT       2,23         704-705       YALE NEW HAVEN HEALTH URGENT C       4,00         706       SALLY BEAUTY SUPPLY       1,60                                                                                                                                                                                                                                                                                                                                                                                                                                                                                                                                                                                                                                                                                                | 508     | KEMBO FITNESS                  | 1,674  |
| 601 TRACTOR SUPPLY COMPANY 26,57 604 REDI CUT CARPETS 3,39 605 GOODWILL 14,00 606 COLD STONE CREAMERY 1,64 608 CLUB PILATES 2,36 701-702 IVY REHAB 2,56 703 PRESTIGE LAUNDROMAT 2,23 704-705 YALE NEW HAVEN HEALTH URGENT C 4,00 706 SALLY BEAUTY SUPPLY 1,60                                                                                                                                                                                                                                                                                                                                                                                                                                                                                                                                                                                                                                                                                                                                                                                                                                                                                                                           | 520B    | LEVEL FITNESS                  | 16,000 |
| 604 REDI CUT CARPETS 3,39 605 GOODWILL 14,00 606 COLD STONE CREAMERY 1,64 608 CLUB PILATES 2,36 701-702 IVY REHAB 2,56 703 PRESTIGE LAUNDROMAT 2,23 704-705 YALE NEW HAVEN HEALTH URGENT C 4,00 706 SALLY BEAUTY SUPPLY 1,60                                                                                                                                                                                                                                                                                                                                                                                                                                                                                                                                                                                                                                                                                                                                                                                                                                                                                                                                                            | 520C    | WINGS OVER WATER               | 8,108  |
| 605 GOODWILL 14,00 606 COLD STONE CREAMERY 1,64 608 CLUB PILATES 2,36 701-702 IVY REHAB 2,56 703 PRESTIGE LAUNDROMAT 2,23 704-705 YALE NEW HAVEN HEALTH URGENT C 4,00 706 SALLY BEAUTY SUPPLY 1,60                                                                                                                                                                                                                                                                                                                                                                                                                                                                                                                                                                                                                                                                                                                                                                                                                                                                                                                                                                                      | 601     | TRACTOR SUPPLY COMPANY         | 26,573 |
| 606       COLD STONE CREAMERY       1,64         608       CLUB PILATES       2,36         701-702       IVY REHAB       2,56         703       PRESTIGE LAUNDROMAT       2,23         704-705       YALE NEW HAVEN HEALTH URGENT C       4,00         706       SALLY BEAUTY SUPPLY       1,60                                                                                                                                                                                                                                                                                                                                                                                                                                                                                                                                                                                                                                                                                                                                                                                                                                                                                         | 604     | REDI CUT CARPETS               | 3,399  |
| 608         CLUB PILATES         2,36           701-702         IVY REHAB         2,56           703         PRESTIGE LAUNDROMAT         2,23           704-705         YALE NEW HAVEN HEALTH URGENT C         4,00           706         SALLY BEAUTY SUPPLY         1,60                                                                                                                                                                                                                                                                                                                                                                                                                                                                                                                                                                                                                                                                                                                                                                                                                                                                                                              | 605     | GOODWILL                       | 14,000 |
| 701-702       IVY REHAB       2,56         703       PRESTIGE LAUNDROMAT       2,23         704-705       YALE NEW HAVEN HEALTH URGENT C       4,00         706       SALLY BEAUTY SUPPLY       1,60                                                                                                                                                                                                                                                                                                                                                                                                                                                                                                                                                                                                                                                                                                                                                                                                                                                                                                                                                                                    | 606     | COLD STONE CREAMERY            | 1,642  |
| 703         PRESTIGE LAUNDROMAT         2,23           704-705         YALE NEW HAVEN HEALTH URGENT C         4,00           706         SALLY BEAUTY SUPPLY         1,60                                                                                                                                                                                                                                                                                                                                                                                                                                                                                                                                                                                                                                                                                                                                                                                                                                                                                                                                                                                                               | 608     | CLUB PILATES                   | 2,368  |
| 704-705 YALE NEW HAVEN HEALTH URGENT C 4,00 706 SALLY BEAUTY SUPPLY 1,60                                                                                                                                                                                                                                                                                                                                                                                                                                                                                                                                                                                                                                                                                                                                                                                                                                                                                                                                                                                                                                                                                                                | 701-702 | IVY REHAB                      | 2,565  |
| 706 SALLY BEAUTY SUPPLY 1,60                                                                                                                                                                                                                                                                                                                                                                                                                                                                                                                                                                                                                                                                                                                                                                                                                                                                                                                                                                                                                                                                                                                                                            | 703     | PRESTIGE LAUNDROMAT            | 2,235  |
|                                                                                                                                                                                                                                                                                                                                                                                                                                                                                                                                                                                                                                                                                                                                                                                                                                                                                                                                                                                                                                                                                                                                                                                         | 704-705 | YALE NEW HAVEN HEALTH URGENT C | 4,000  |
| 707 RAYMOND OPTICIANS 1,12                                                                                                                                                                                                                                                                                                                                                                                                                                                                                                                                                                                                                                                                                                                                                                                                                                                                                                                                                                                                                                                                                                                                                              | 706     | SALLY BEAUTY SUPPLY            | 1,600  |
|                                                                                                                                                                                                                                                                                                                                                                                                                                                                                                                                                                                                                                                                                                                                                                                                                                                                                                                                                                                                                                                                                                                                                                                         | 707     | RAYMOND OPTICIANS              | 1,120  |