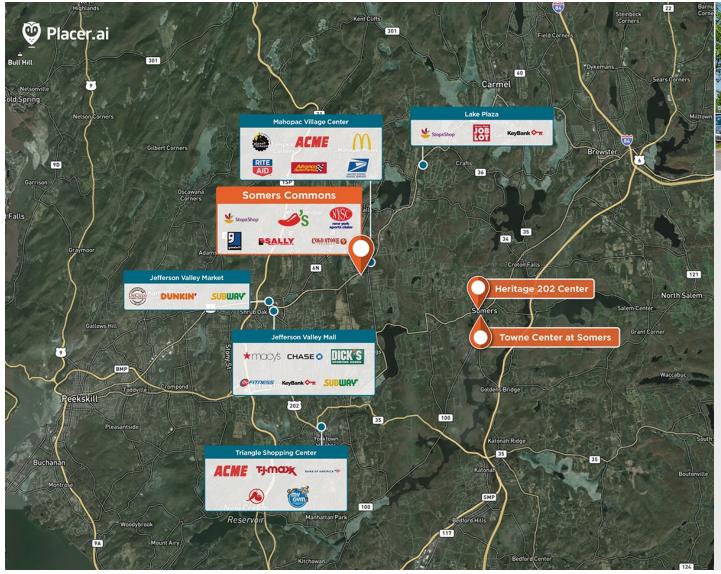

## **Somers Commons**

**9** 80 Route 6, Somers, NY 10505

Centrally located at Route 6 and 118 intersection in Somers, New York.

Center Size: 134,760 Spaces Available: 5

## Within 3 Miles

Population 34,109
Avg. Household Income 170,941
Avg. Home Value \$585,943

Annual Visits 2,176,096 Vehicles Per Day 20,548

Regency Centers.

**Steve Dudziec**Leasing Contact

**L** 203 863 8212