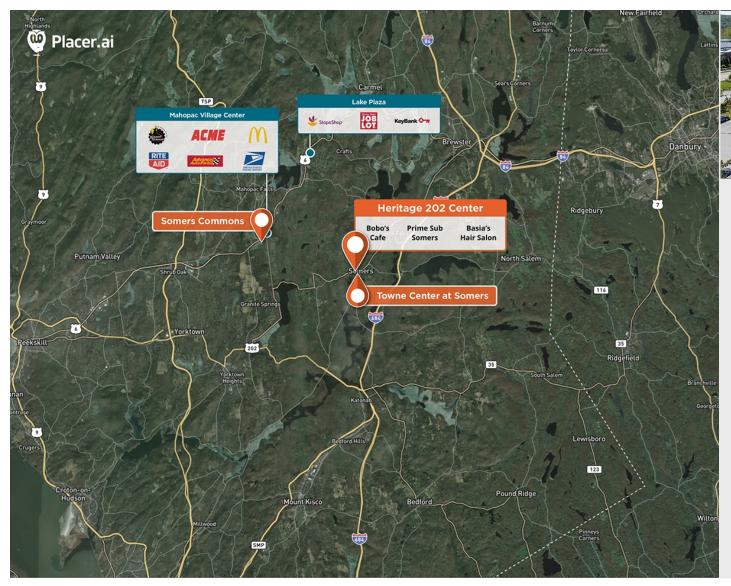

## Heritage 202 Center

**?** 249 Route 202, Somers, NY 10589

Situated at the corner of a growing community and near a mix of homes, golf courses, and schools.

**Center Size:** 19,258 **Spaces Available:** 0

## Within 3 Miles

Population 21,451 Avg. Household Income 199,767 Avg. Home Value \$682,362

Annual Visits 510,692

Vehicles Per Day 13,243

Regency Centers.

**Steve Dudziec**Leasing Contact

**L** 203 863 8212