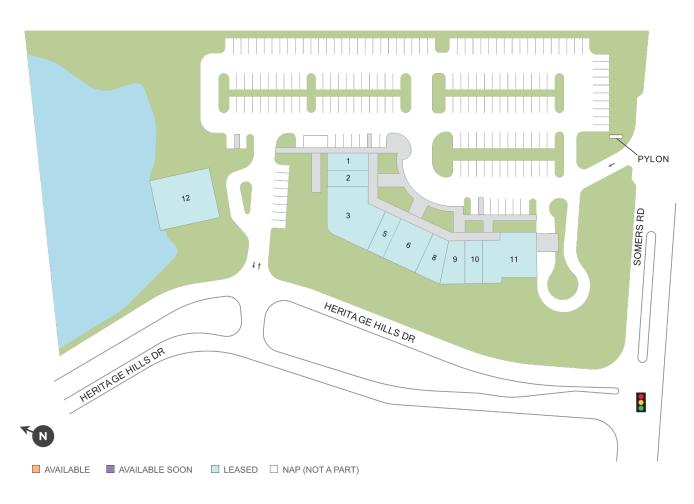

## Heritage 202 Center

**?** 249 Route 202, Somers, NY 10589

## Center Size: 19,258

| SPACE | TENANT                    | SF    |
|-------|---------------------------|-------|
| 01    | SLICE PIZZA OF SOMERS     | 1,035 |
| 02    | BASIA'S HAIR SALON        | 994   |
| 03    | SOMERS SMILES             | 3,427 |
| 05    | SOMERS NAILS              | 994   |
| 06    | BOBO'S CAFE               | 1,988 |
| 08    | VERIZON WIRELESS          | 1,192 |
| 09    | MIRACLE EAR               | 1,192 |
| 10    | RAINBOW TAILOR & CLEANERS | 994   |
| 11    | PCSB BANK                 | 3,184 |
| 12    | PRIME PUB                 | 4,258 |