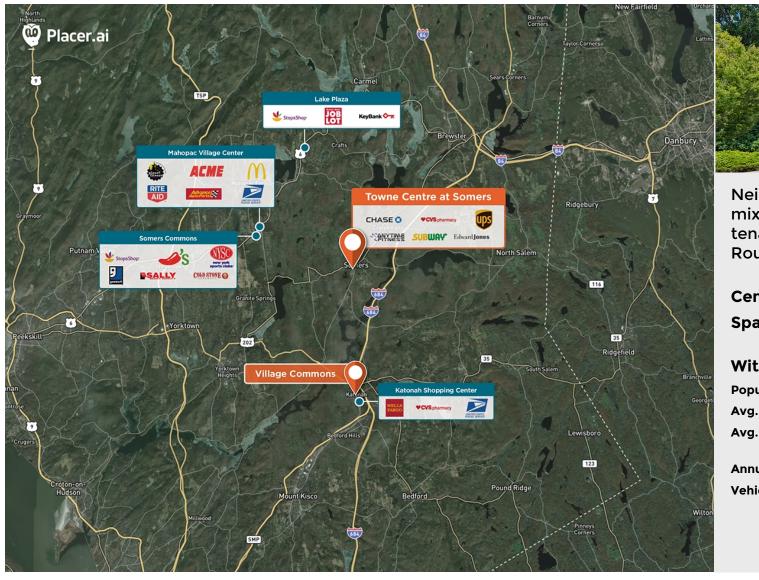

## **Towne Centre at Somers**

**9** 325 Route 100, Somers, NY 10589

Neighborhood center with a mix of national and local tenants at the intersection of Route 100 and 202.

Center Size: 83,542 Spaces Available: 1

## Within 3 Miles

Population 20,417 Avg. Household Income 200,732 Avg. Home Value \$684,324

Annual Visits 1,420,647 Vehicles Per Day 13,872

. . .

--,-

Updated: Mar 31 2025