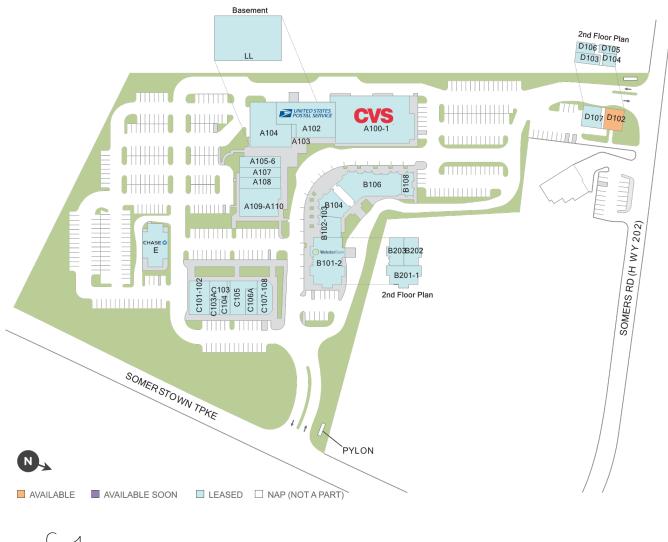

## **Towne Centre at Somers**

**?** 325 Route 100, Somers, NY 10589

**Center Size:** 83,542

| SPACE    | TENANT                         | SF     |
|----------|--------------------------------|--------|
| D102     | AVAILABLE (Medical Space)      | 1,487  |
| A100-1   | cvs                            | 14,013 |
| A102     | US POST OFFICE                 | 8,034  |
| A103     | AUDIOLOGY ASSOCIATES OF WESTCH | 800    |
| A104     | OSCAR'S II ITALIAN RESTAURANT  | 3,327  |
| A105-6   | EPSTEIN'S DELI                 | 2,043  |
| A107     | SOMERS WINE & SPIRITS          | 1,590  |
| A108     | SWEET DELITES PASTRY SHOP      | 1,600  |
| A109-110 | WHITE PLAINS HOSPITAL PA       | 4,252  |
| B101-2   | WEBSTER BANK, N.A.             | 4,984  |
| B102-103 | RAYMOND OPTICIANS              | 1,772  |
| B104     | HOULIHAN LAWRENCE              | 1,950  |
| B106     | BURKE REHABILITATION           | 5,103  |
| B108     | THE UPS STORE                  | 1,057  |
| B201     | GLENN KLUGHERZ, PSYD PLLC      | 500    |
| B201-1   | VITA-PAKT                      | 1,679  |
| B202     | KUMON MATH & READING CENTER    | 1,053  |
| B203     | LAW OFFICES OF CHAK CHONG      | 998    |
| C101-102 | DUNKIN DONUTS                  | 2,400  |
| C103     | Q'S GARDEN II                  | 1,078  |
| C103A    | CROSS COUNTRY LOCKSMITH        | 800    |
| C104     | ELEVEN22 HAIR STUDIO           | 620    |
| C105     | JV BAGELS                      | 2,095  |
| C106A    | SOMERS CLEANERS & TAILORS      | 1,069  |
| C107-108 | FANCY NAILS                    | 1,952  |
| D103     | SOMERS PODIATRY                | 752    |
| D104     | FRANK J. PETERS, ESQ.          | 700    |
| D105     | GARY LERMAN, CPA               | 890    |
| D106     | WILLIAM P. WITT, ARCHITECT     | 419    |
| D107     | PROGRESSIVE ANIMAL HOSPITAL    | 1,464  |
| E        | JPMORGAN CHASE BANK            | 3,500  |
| LL1      | ANYTIME FITNESS                | 9,561  |
|          |                                |        |