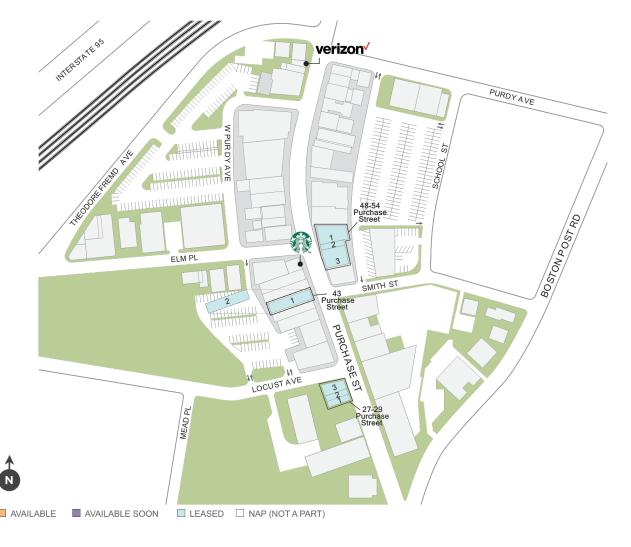

## **43 Purchase Street**

**9** 43 Purchase Street, Rye, NY 10580

Center Size: 6,300

| SPACE | TENANT                   | SF    |
|-------|--------------------------|-------|
| 01    | POPPY'S CAFE             | 640   |
| 01    | GREAT STUFF              | 2,658 |
| 01    | CLUTCH PALMER & PURCHASE | 4,300 |
| 02    | PLUSHBLOW                | 600   |
| 02    | CHAKARR                  | 756   |
| 02    | PIONEER ACQUISITIONS LLC | 2,000 |
| 03    | око                      | 1,750 |
| 03    | BAREBURGER               | 2,455 |