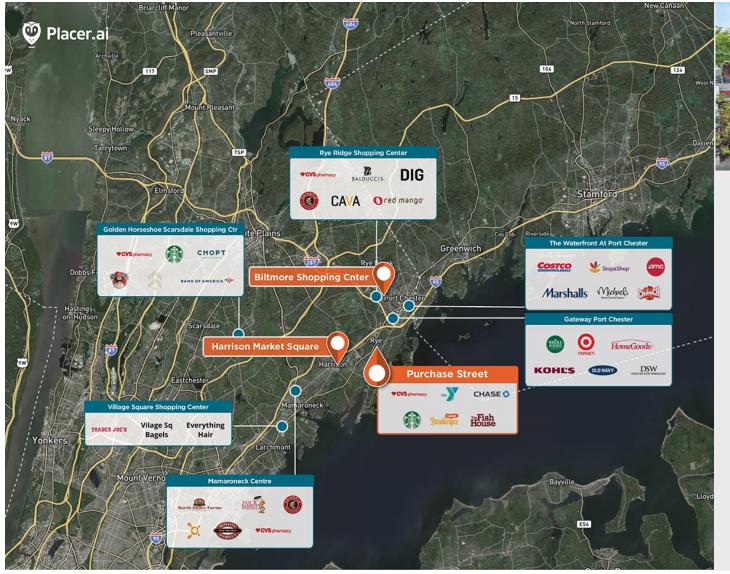

## **43 Purchase Street**

**9** 43 Purchase Street, Rye, NY 10580

A terrific mix of national and local boutique tenants and restaurants in the heart of Rye, NY.

Center Size: 6,300 Spaces Available: 0

## Within 3 Miles

Population 85,374

Avg. Household Income 191,466

Avg. Home Value \$1,085,987

Annual Visits 64,651 Vehicles Per Day 6,188

Regency Centers.

**Brianna Soro**Leasing Contact

**L** 203 863 8214