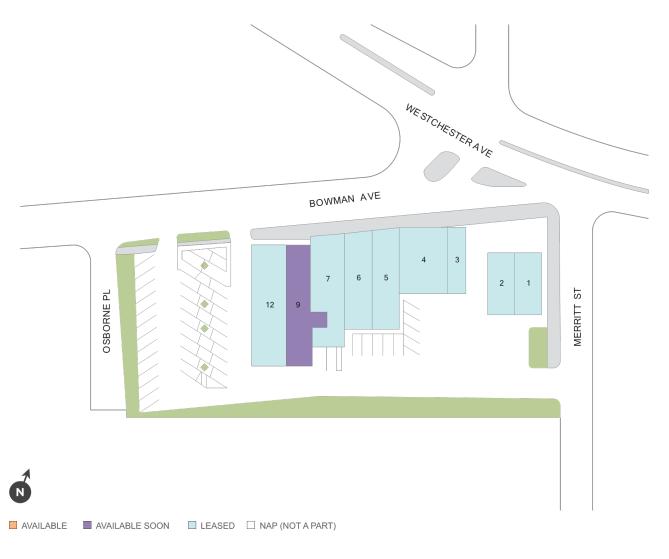

## **Biltmore Shopping Center**

♀ 6-14 Bowman Avenue, Rye Brook, NY 10573

**Center Size: 16,667** 

| SPACE | TENANT                    | SF    |
|-------|---------------------------|-------|
| 09    | AVAILABLE SOON            | 2,700 |
| 01    | DANNY'S CYCLES            | 1,210 |
| 02    | BOWMAN AVENUE LAUNDRY     | 1,210 |
| 03    | MANCHU GARDEN CHINESE     | 1,100 |
| 04    | JOHN'S OF ARTHUR AVE      | 2,150 |
| 05    | RIDGE SQUIRE TUXEDOS      | 2,253 |
| 06    | COLOUR CONNIE NAILS & SPA | 1,350 |
| 07    | BEAUTY BAR & SALON        | 2,194 |
| 12    | A&S FINE FOODS            | 2,500 |