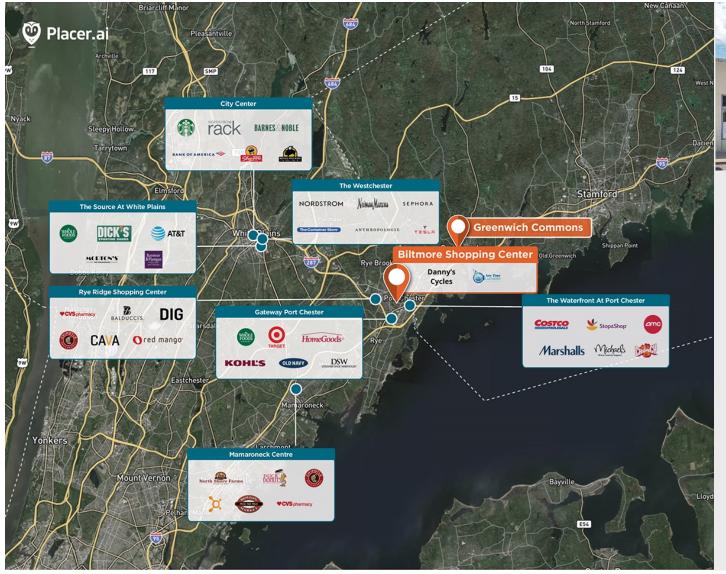

## Biltmore Shopping Center

♀ 6-14 Bowman Avenue, Rye Brook, NY 10573

Ideally located just minutes from the vibrant Port Chester waterfront and Rye Brook.

Center Size: 16,667 Spaces Available: 1

## Within 3 Miles

Population 84,542
Avg. Household Income 194,333
Avg. Home Value \$1,127,213

Annual Visits 303,000 Vehicles Per Day 18,759

Regency Centers.

**Brianna Soro**Leasing Contact

**L** 203 863 8214