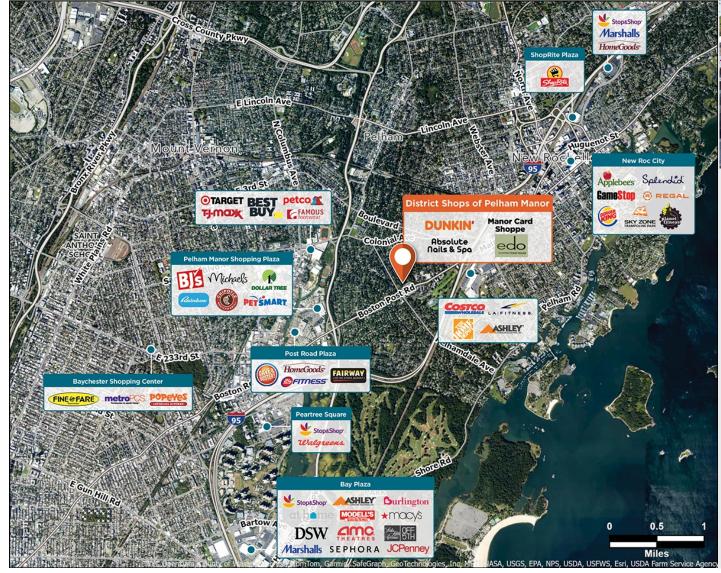

# **District Shops of Pelham Manor**

9 4767-4787 Boston Post Rd, Pelham, NY 10803

### DISTRICT SHOPS OF \_\_\_\_\_\_ PELHAM MANOR

Located at Four Corners in Pelham Manor - a densely populated community in lower Westchester County.

Center Size: 24,915 Spaces Available: 4

#### Within 3 Miles

| Population            | 317,848   |
|-----------------------|-----------|
| Avg. Household Income | 109,326   |
| Avg. Home Value       | \$589,460 |
| Annual Visits         | 508,335   |
| Vehicles Per Day      | 15,150    |