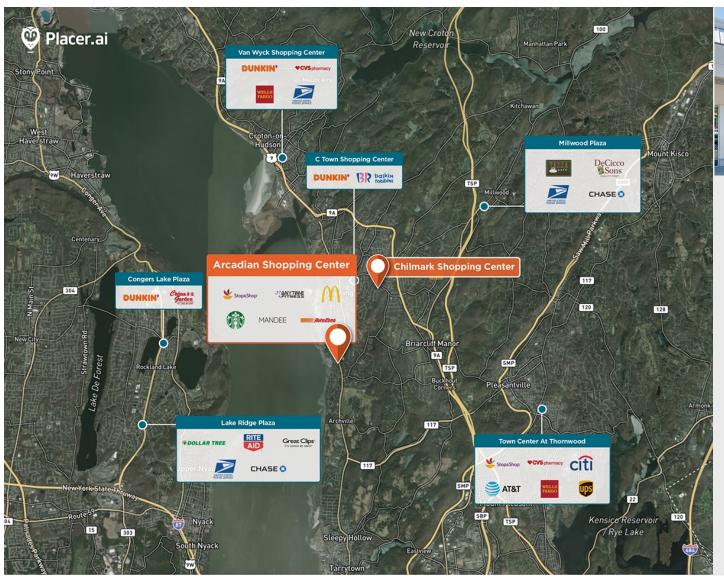

## **Arcadian Shopping Center**

♀ 214-246 S Highland Ave, Ossining, NY 10562

Located at the signalized intersection of Route 9 and Rockledge Avenue in Westchester County, New York.

Center Size: 137,259 Spaces Available: 1

## Within 3 Miles

Population 42,996 Avg. Household Income 171,236 Avg. Home Value \$715,295

Annual Visits 2,228,461 Vehicles Per Day 11,153

Regency Centers.

**Steve Dudziec**Leasing Contact

**L** 203 863 8212