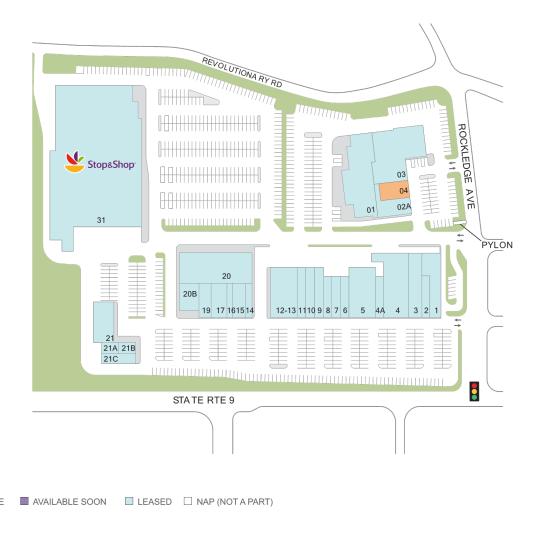

## **Arcadian Shopping Center**

♀ 214-246 S Highland Ave, Ossining, NY 10562

**Center Size: 137,259** 

| PACE | TENANT                         | SF     |
|------|--------------------------------|--------|
| 4    | AVAILABLE                      | 3,463  |
| 1    | WESTCHESTER COMMUNITY COLLEGE  | 12,558 |
| 1    | MCDONALDS                      | 4,700  |
| 2    | VERIZON WIRELESS               | 1,500  |
| 2A   | DOLLAR WORLD                   | 5,042  |
| 3    | PHELPS MEMORIAL HOSPITAL NORTH | 7,944  |
| 3    | METRO PHYSICAL THERAPY         | 3,960  |
| 4    | MANDEE                         | 7,264  |
| 4A   | STARBUCKS                      | 1,418  |
| 5    | ANYTIME FITNESS                | 6,000  |
| 6    | HAPPY QUALITY CLEANERS         | 1,600  |
| 7    | OSSINING SMOKE & CIGAR SHOP    | 1,605  |
| 8    | RAYMOND OPTICIANS              | 1,600  |
| 9    | CAPRI PIZZA & PASTA            | 2,000  |
| )    | ОРТІМИМ                        | 2,000  |
|      | COUNTRY WINE & LIQUOR          | 1,377  |
| 2-13 | AUTOZONE                       | 6,675  |
| 4    | DELIBAGEL CAFE                 | 1,050  |
| 5    | VALLEY NATIONAL BANK           | 2,070  |
| 6    | SUBWAY                         | 1,035  |
| 7    | IMMEDIATE MEDICAL CARE MD      | 2,415  |
| 9    | T-MOBILE                       | 1,725  |
| 20   | THE 19TH HOLE                  | 10,714 |
| 20B  | MATTRESS FIRM                  | 3,526  |
| 1    | M&T BANK                       | 4,465  |
| 1A   | H & R BLOCK                    | 1,164  |
| 1B   | ERIC'S BARBER SHOP             | 800    |
| 1C   | ARCADIAN NAILS & SPA           | 1,738  |
| 1    | STOP & SHOP                    | 64,858 |
|      |                                |        |