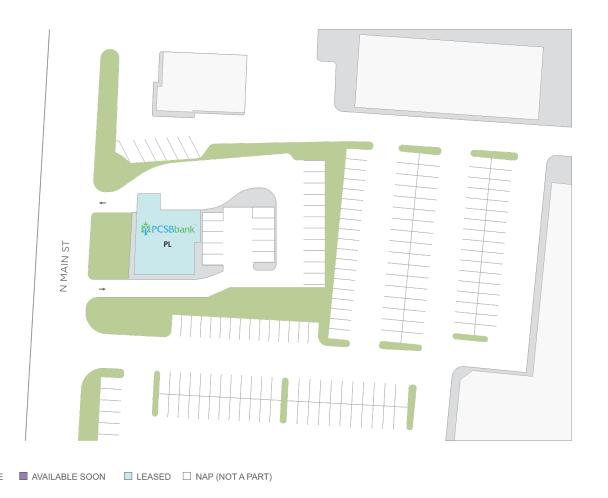

## **New City PCSB Bank Pad**

**?** 76 Main St, New City, NY 10956

Center Size: 2,596

| SPACE | TENANT                     | SF    |
|-------|----------------------------|-------|
| PL    | PUTNAM COUNTY SAVINGS BANK | 2,596 |