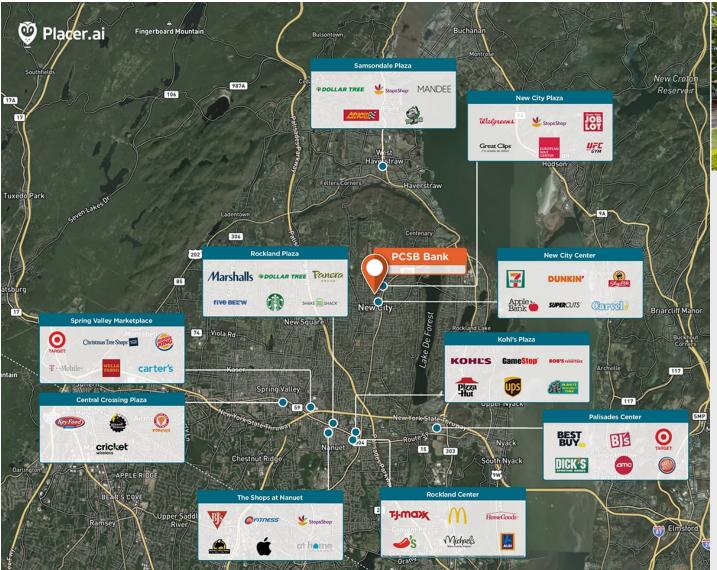

## **New City PCSB Bank Pad**

76 Main St, New City, NY 10956

Freestanding bank pad located in New City. Located in front of shopping center.

**Center Size:** 2,596 **Spaces Available:** 0

## Within 3 Miles

Population 67,968
Avg. Household Income 190,405
Avg. Home Value \$661,276
Vehicles Per Day 13,790