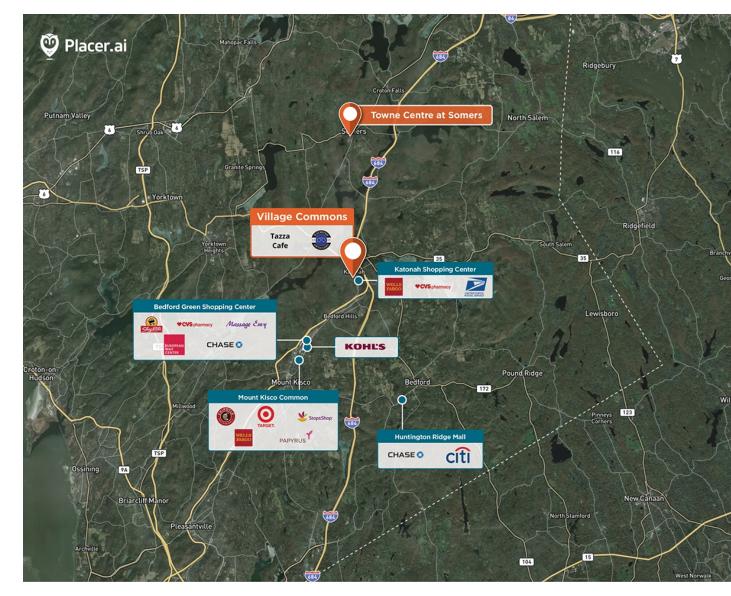

## **Village Commons**

Regency<sup>•</sup> Centers.

**?** 179-252 Katonah Ave, Katonah, NY 10536

**Brianna Soro** 

Leasing Contact

Charming downtown street front retail with specialty boutiques. Walking distance to the train station.

#### Within 3 Miles

| Population            | 14,639    |
|-----------------------|-----------|
| Avg. Household Income | 221,611   |
| Avg. Home Value       | \$980,346 |
| Annual Visits         | 191,911   |
| Vehicles Per Day      | 2,712     |