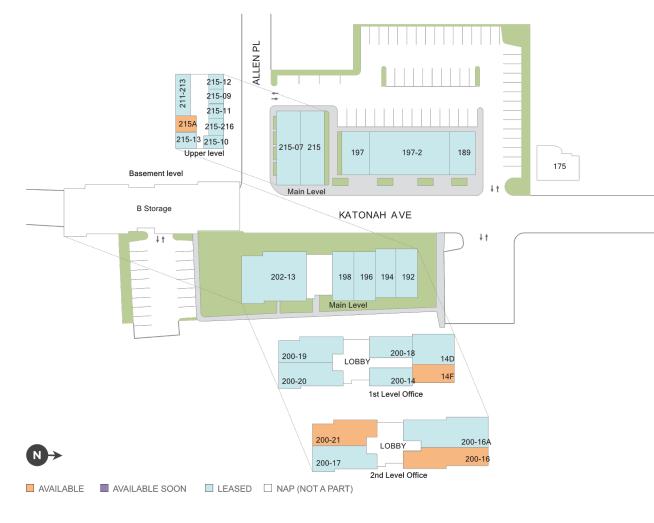

Center Size: 27,921 Spaces Available: 4

#### **Center Size: 27,921**

| SPACE   | TENANT                         | SF    |
|---------|--------------------------------|-------|
| 14F     | AVAILABLE                      | 1,043 |
| 200-16  | AVAILABLE                      | 1,095 |
| 200-21  | AVAILABLE                      | 1,051 |
| 215A    | AVAILABLE                      | 0     |
| 14D     | FRANKEL FOOT & ANKLE CENTER    | 949   |
| 175     | BLUE DOLPHIN                   | 0     |
| 189     | EILUJ A BEAUTY LOUNGE          | 1,028 |
| 192     | TEDDY'S CLOSET EXCHANGE        | 955   |
| 194     | CHROMA FINE ART GALLERY        | 919   |
| 196     | COMMUNITY THRIFT SHOP          | 919   |
| 197     | TAZZA CAFE                     | 1,000 |
| 197-2   | SQUIRES FAMILY CLOTHING        | 3,000 |
| 198     | RAYMOND OPTICIANS              | 940   |
| 200-14  | ALLSTATE INSURANCE             | 952   |
| 200-16A | PLANK KATONAH                  | 905   |
| 200-17  | FASHION FRAGRANCES & COSMETICS | 882   |
| 200-18  | SAW MILL PARTNERS              | 919   |
| 200-19  | HECKLER & O'KEEFE, CPAS        | 1,581 |
| 200-20  | ANDREA CRONIN FAMILY HEALTH NP | 1,268 |
| 202-13  | BE WELL KATONAH                | 1,270 |
| 202-14  | COLDWELL BANKER                | 1,500 |
| 211-213 | GOLDMAN SCHWARTZ               | 1,102 |
| 215     | ACME BICYCLE CO.               | 1,390 |
| 215-07  | FOCAL PHYSICAL THERAPY         | 1,390 |
| 215-09  | DR. JEANMARIE SANDFORD PSY D.  | 265   |
| 215-10  | JONAH R. SCHRAG PSY D.         | 329   |
| 215-11  | RICHARD NARDI                  | 266   |
| 215-12  | JUDITH SOROKIN                 | 373   |
| 215-13  | SPACE YOGA                     | 364   |
| 215-216 | DEBORAH GERSHON, LCSW          | 266   |
|         |                                |       |